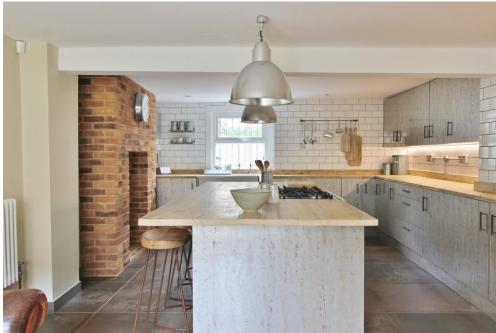

STUNNING THREE BEDROOM HOME! This impressive townhouse is situated in one of Southsea's most requested Conservation Areas and can be found along St. James' Road. The property which spans over 1300sq.ft of living space, has been meticulously renovated by the current owners to create a home which offers contemporary style and classic charm throughout. Two double bedrooms can be found on the top floor, with the master bedroom and stunning family bathroom suite with freestanding 'boat' b ath and double countertop vanity unit. The ground floor offers an open plan living room with herringbone flooring, with the lower floor benefitting from an exquisite kitchen/breakfast room with a 'Wren' kitchen, an island with breakfast bar, fitted appliances, exposed brick feature walls and double doors which lead onto a westerly aspect garden with rear access. A truly stunning home which can only be appreciated via an internal viewing.