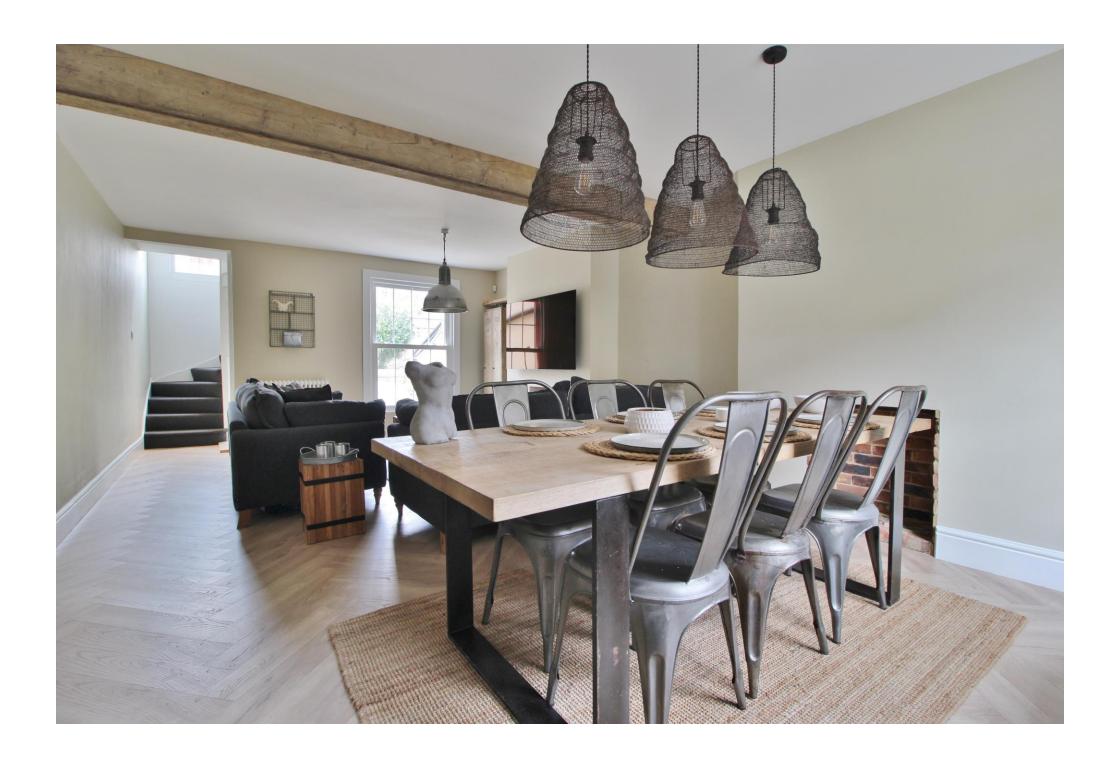

STUNNING THREE BEDROOM HOME! This impressive townhouse is situated in one of Southsea's most requested Conservation Areas and can be found along St. James' Road. The property which spans over 1300sq.ft of living space, has been meticulously renovated by the current owners to create a home which offers contemporary style and classic charm throughout. Two double bedrooms can be found on the top floor, with the master bedroom and stunning family bathroom suite with freestanding 'boat' b ath and double countertop vanity unit. The ground floor offers an open plan living room with herringbone flooring, with the lower floor benefitting from an exquisite kitchen/breakfast room with a 'Wren' kitchen, an island with breakfast bar, fitted appliances, exposed brick feature walls and double doors which lead onto a westerly aspect garden with rear access. A truly stunning home which can only be appreciated via an internal viewing.