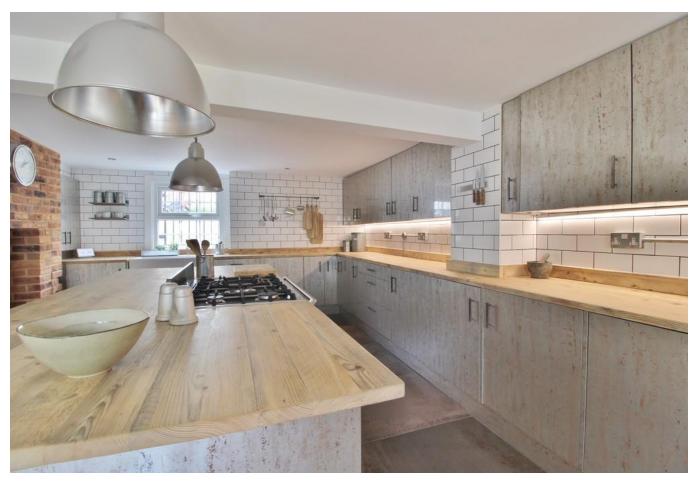

STUNNING THREE BEDROOM HOME! This impressive townhouse is situated in one of Southsea's most requested Conservation Areas and can be found along St. James' Road. The property which spans over 1300sq.ft of living space, has been meticulously renovated by the current owners to create a home which offers contemporary style and classic charm throughout. Two double bedrooms can be found on the top floor, with the master bedroom and stunning family bathroom suite with freestanding 'boat' b ath and double countertop vanity unit. The ground floor offers an open plan living room with herringbone flooring, with the lower floor benefitting from an exquisite kitchen/breakfast room with a 'Wren' kitchen, an island with breakfast bar, fitted appliances, exposed brick feature walls and double doors which lead onto a westerly aspect garden with rear access. A truly stunning home which can only be appreciated via an internal viewing.