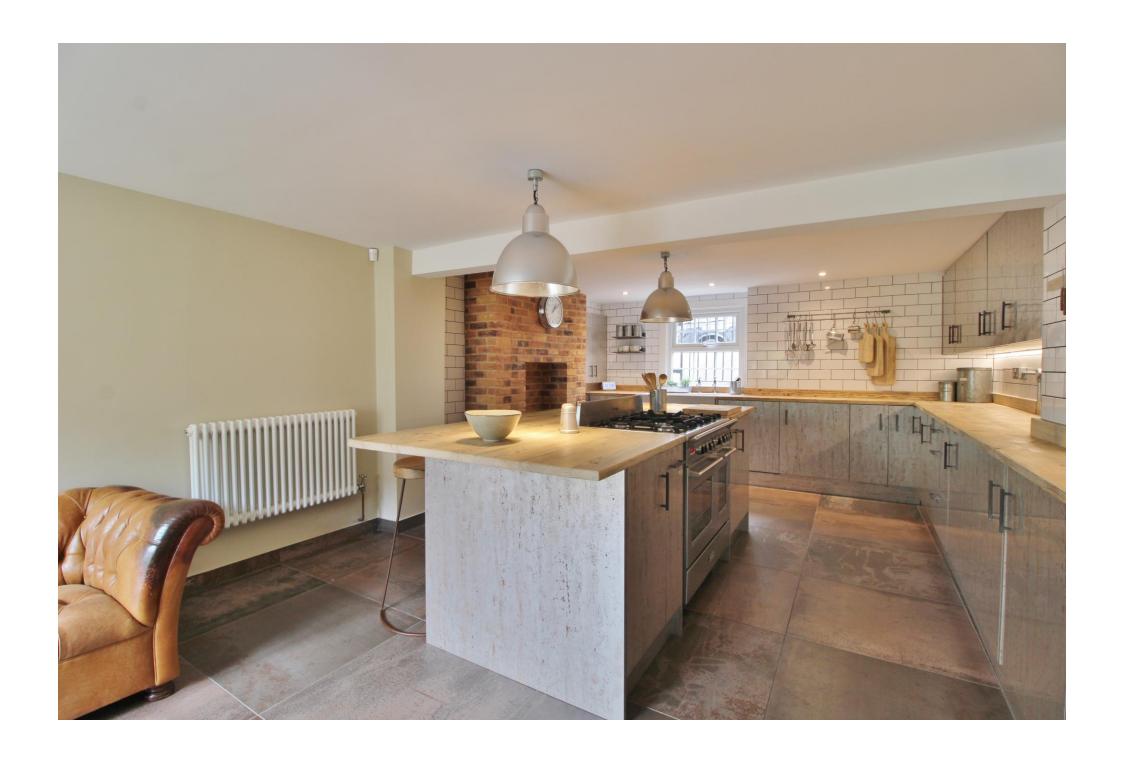

STUNNING THREE BEDROOM HOME! This impressive townhouse is situated in one of Southsea's most requested Conservation Areas and can be found along St. James' Road. The property which spans over 1300sq.ft of living space, has been meticulously renovated by the current owners to create a home which offers contemporary style and classic charm throughout. Two double bedrooms can be found on the top floor, with the master bedroom and stunning family bathroom suite with freestanding 'boat' b ath and double countertop vanity unit. The ground floor offers an open plan living room with herringbone flooring, with the lower floor benefitting from an exquisite kitchen/breakfast room with a 'Wren' kitchen, an island with breakfast bar, fitted appliances, exposed brick feature walls and double doors which lead onto a westerly aspect garden with rear access. A truly stunning home which can only be appreciated via an internal viewing.