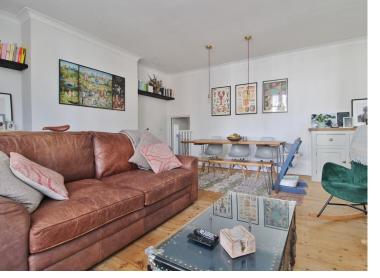

# LOUNGE/DINER

18' 9" x 15' 10" (5.72m x 4.85m)

Double glazed bay window to front elevation, exposed wooden floorboards, radiator, opening to:-