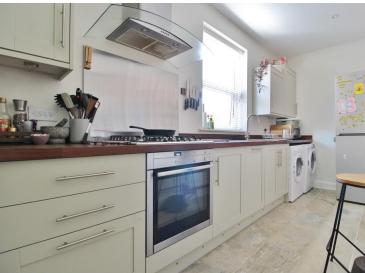

### **KITCHEN**

15' 10" x 5' 8" (4.85m x 1.73m)

Lovely fitted kitchen comprising a range of wall and base level units incorporating wooden work surfaces, integral gas hob with extractor hood over, electric oven, space and plumbing for washing machine, spaces for tumble dryer and fridge/freezer, tiled flooring, wall mounted boiler, radiator, double glazed window to side elevation.