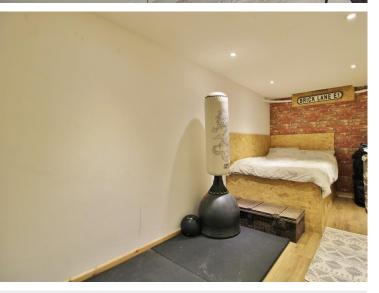

# **BASEMENT ROOM**

22' 6" x 6' 8" (6.88m x 2.05m)

Laminate flooring, spot lighting, power sockets, storage cupboard.