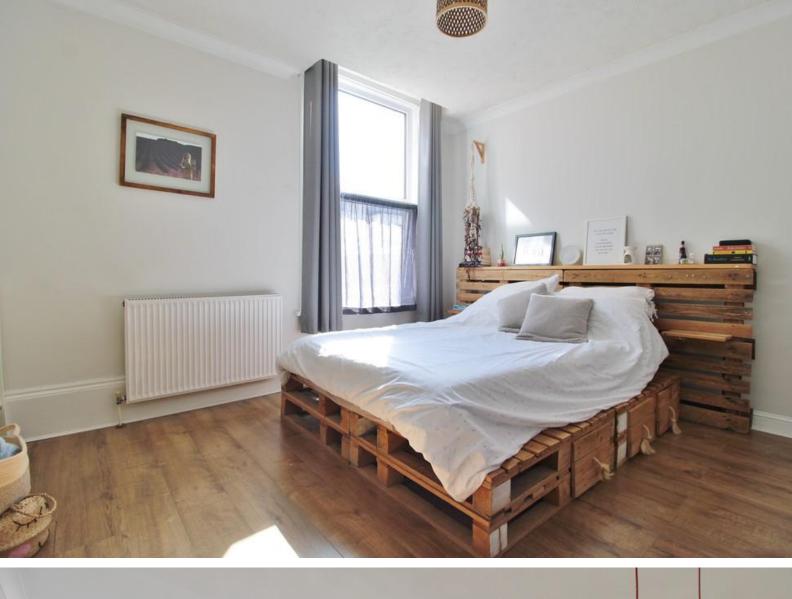

### **BEDROOM**

13' 8" into recess x 12' 8" (4.19m x 3.88m)

Double glazed window to rear elevation, laminate flooring, radiator, period style feature fireplace, door to:-