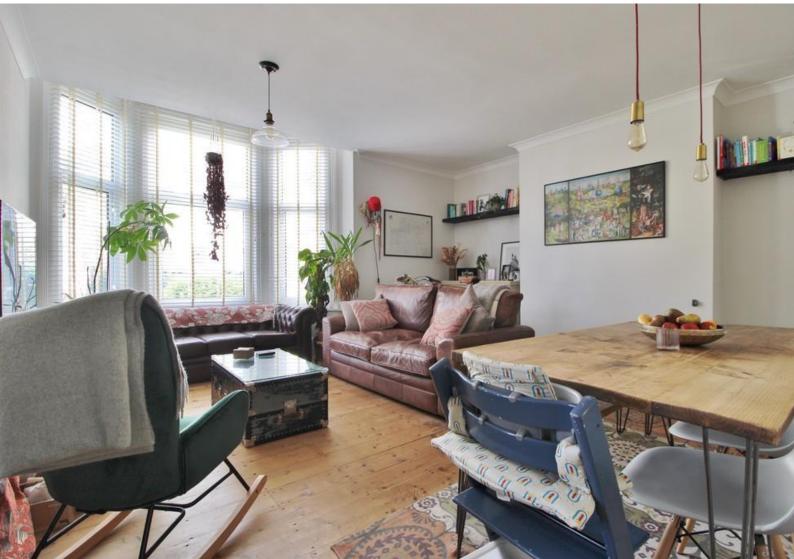

# LOUNGE/DINER

18' 9" x 15' 10" (5.72m x 4.85m)

Double glazed bay window to front elevation, exposed wooden floorboards, radiator, opening to:-