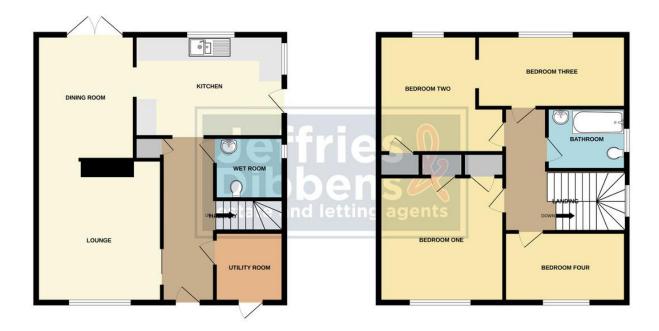

FRONT Off road parking for two vehicles, double glazed door to:-

HALLWAY Stairs to first floor landing, radiator, storage cupboard.

**LOUNGE** 13' 11" x 11' 6" (4.26m x 3.53m) Double glazed window to front elevation, radiator, laminate flooring, opening to:-

**DINING ROOM** 11' 0" x 9' 6" (3.36m x 2.91m) Double glazed French doors to garden, carpet throughout, radiator, opening to:-

**KITCHEN** 8' 11" x 12' 11" (2.72m x 3.94m) Lovely modern fitted kitchen comprising a range of wall and base level units incorporating corner edge work surfaces, one and a half bow I sink and drainer unit with mixer tap, electric hob, integral dishwasher, microwave and electric oven, vinyl flooring, space and plumbing for washing machine, space for fridge/freezer, double glazed window to rear elevation, double glazed door to garden.

**WET ROOM** 5' 11" x 6' 4" (1.81m x 1.94m) Walk-in show er with thermostatic show er over, wall mounted hand basin, low level WC, double glazed obscure window to side elevation, storage cupboard.

**UTILITY ROOM** 6'7" x 5'10" (2.02m x 1.79m) Double glazed door to front, tiled to principal areas.

LANDING Doors to all rooms, double glazed window to side elevation, carpet throughout.

**BATHROOM** 5' 1" x 8' 2" (1.57m x 2.49m) Fitted bathroom comprising panel bath with thermostatic show er over, pedestal hand basin, low level WC, vinyl flooring, tow el rail radiator, double glazed obscure window to side elevation.

**BEDROOM FOUR** 6' 7" x 11' 0" (2.01m x 3.37m) Double glazed window to front elevation, carpet throughout, radiator.

**BEDROOM ONE** 11' 8" x 11' 6" (3.56m x 3.53m) Double glazed window to front elevation, carpet throughout, radiator, built-in wardrobes.

**BEDROOM TWO** 11' 2" x 9' 7" (3.42m x 2.93m) Double glazed window to rear elevation, carpet throughout, radiator, w all mounted boiler, built-in w ardrobe.

**BEDROOM THREE** 6' 5" x 12' 11" (1.98m x 3.95m) Double glazed window to rear elevation, radiator, carpet throughout.

GARDEN Laid to law n with shrub borders, paved area with shed, side pedestrian access.

GROUND FLOOR

FIRST FLOOR

While every attempt has been made to ensure the accuracy of the floorplan codatanet here, measurements of doors, undoors, noons and any event ismos are approximate and no expensibility is taken to may entry, omission or mis-statement. This plan is for illustrative purposes only and should be used as such by any prospective purchaset. The services, systems and applications: shown have not been tested and no guarantee as to their openability or efficiency can be given. Made with Netropic \$2024 LOCAL AUTHORITY Portsmouth City Council