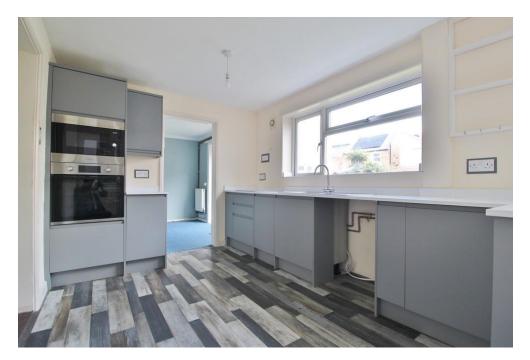

**DINING ROOM** 11' 0" x 9' 6" (3.36m x 2.91m) Double glazed French doors to garden, carpet throughout, radiator, opening to:-

**KITCHEN** 8' 11" x 12' 11" (2.72m x 3.94m) Lovely modern fitted kitchen comprising a range of wall and base level units incorporating corner edge work surfaces, one and a half bow I sink and drainer unit with mixer tap, electric hob, integral dishwasher, microwave and electric oven, vinyl flooring, space and plumbing for washing machine, space for fridge/freezer, double glazed window to rear elevation, double glazed door to garden.