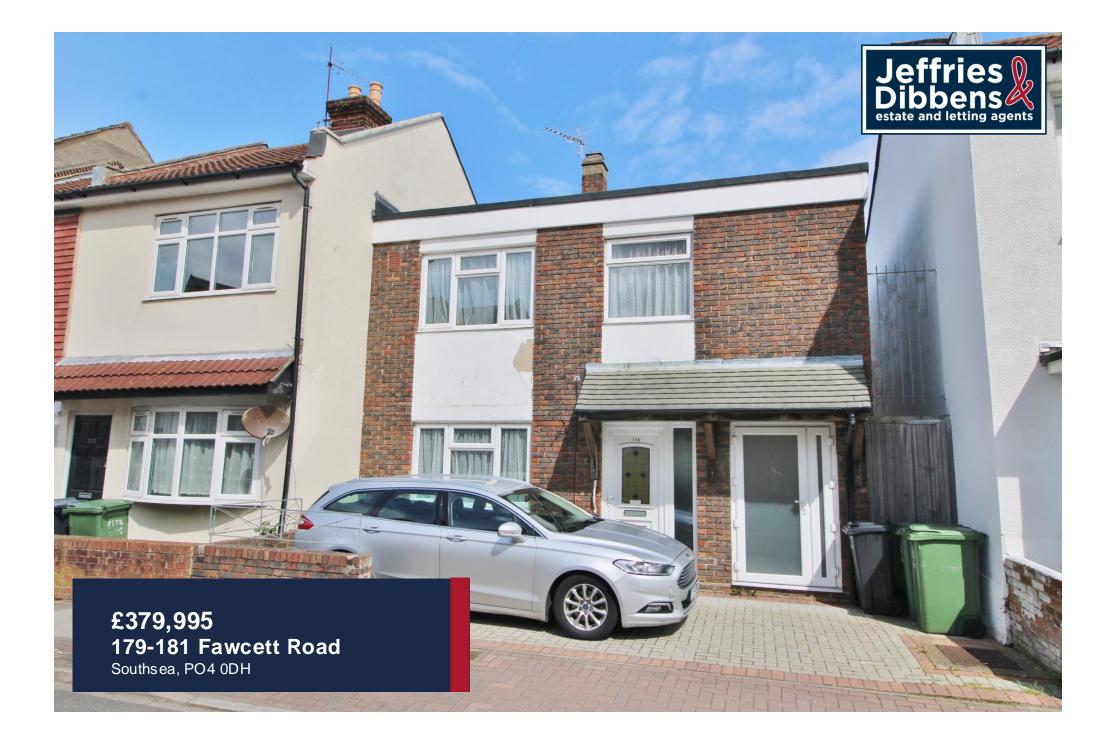

FOUR BEDROOM HOME WITH OFF ROAD PARKING! A deceptively spacious home which can be found along Fawcett Road, Southsea. The property has been in the family for a number of years and is offered to the market with no forward chain. The accommodation on offer briefly comprises; entrance hallway, utility room, wet room, living and dining rooms and a lovely modern fitted kitchen to the ground floor, with four generous bedrooms and a family bathroom suite on the first floor. The elusive off road parking for two vehicles is located to the front of the property. Further benefits for this family home include gas central heating, double glazing and a large enclosed rear garden with side pedestrian access. An internal viewing can be arranged by contacting the Southsea office along Marmion Road.

FRONT Off road parking for two vehicles, double glazed door to:-

HALLWAY Stairs to first floor landing, radiator, storage cupboard.

**LOUNGE** 13' 11" x 11' 6" (4.26m x 3.53m) Double glazed window to front elevation, radiator, laminate flooring, opening to:-