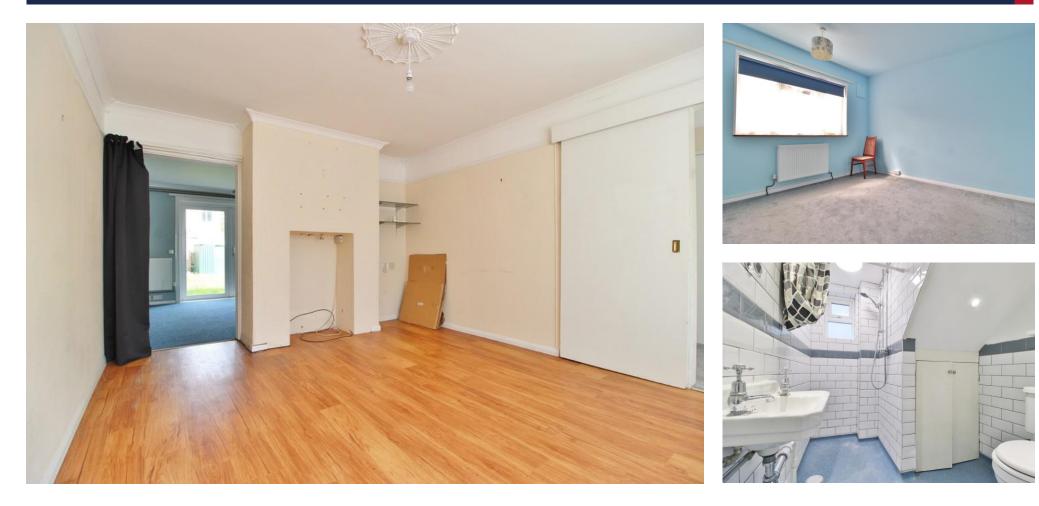

FRONT Off road parking for two vehicles, double glazed door to:-

HALLWAY Stairs to first floor landing, radiator, storage cupboard.

**LOUNGE** 13' 11" x 11' 6" (4.26m x 3.53m) Double glazed window to front elevation, radiator, laminate flooring, opening to:-

**WET ROOM** 5' 11" x 6' 4" (1.81m x 1.94m) Walk-in show er with thermostatic show er over, wall mounted hand basin, low level WC, double glazed obscure window to side elevation, storage cupboard.

**UTILITY ROOM** 6'7" x 5'10" (2.02m x 1.79m) Double glazed door to front, tiled to principal areas.

LANDING Doors to all rooms, double glazed window to side elevation, carpet throughout.

**BATHROOM** 5' 1" x 8' 2" (1.57m x 2.49m) Fitted bathroom comprising panel bath with thermostatic show er over, pedestal hand basin, low level WC, vinyl flooring, tow el rail radiator, double glazed obscure window to side elevation.