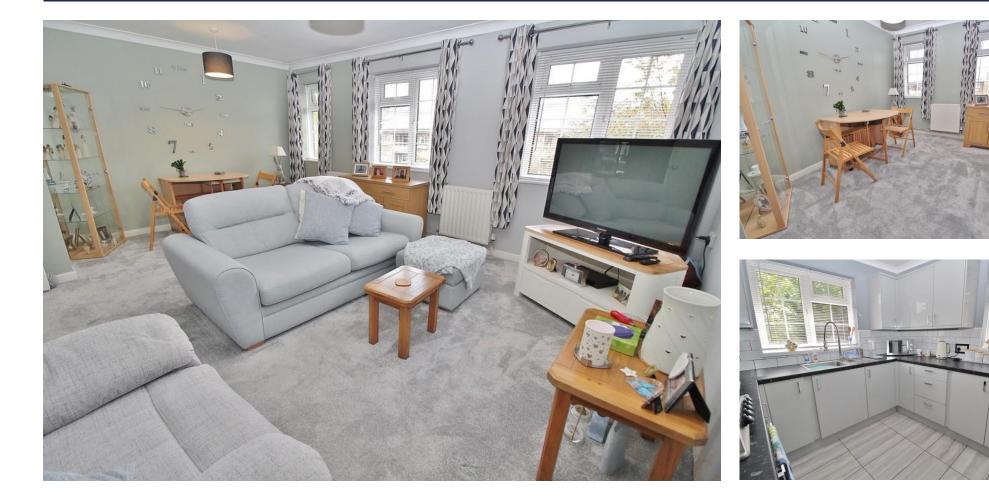

## **PROPERTY SUMMARY**

Located within walking distance of Havant Town Centre in the well regarded White Ladies Close, this spacious two bedroom apartment comes with an allocated parking space and use of the communal gardens. With your own private entrance, the accommodation comprises a modern fitted kitchen, contemporary bathroom, two double bedrooms and a bright & airy lounge/diner. This flat benefits from a recent scheme of renovation with new carpets, as well as the kitchen and bathroom a few years ago. An internal viewing is essential to appreciate the size of accommodation on offer here, contact us to arrange your appointment.

**ENTRANCE** Via stairs to side of building

HALLWAY

**KITCHEN** 9' 7" x 8' 11" (2.92m x 2.72m)

BATHROOM

BEDROOM ONE 13' x 10' 8" (3.96m x 3.25m)

BEDROOM TWO 14' 0" x 8' 11" (4.27m x 2.72m)

LOUNGE/DINER 18' x 14' (5.49m x 4.27m)