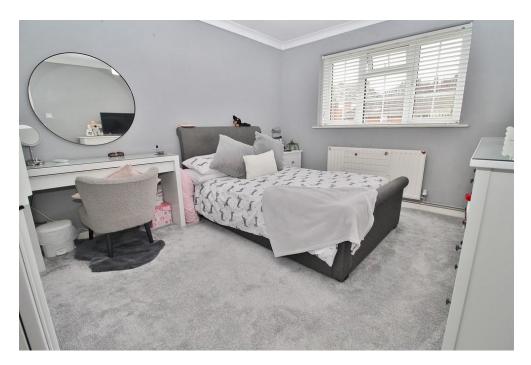

**ENTRANCE** Via stairs to side of building

HALLWAY

**KITCHEN** 9' 7" x 8' 11" (2.92m x 2.72m)

BATHROOM

BEDROOM ONE 13' x 10' 8" (3.96m x 3.25m)

BEDROOM TWO 14' 0" x 8' 11" (4.27m x 2.72m)

LOUNGE/DINER 18' x 14' (5.49m x 4.27m)