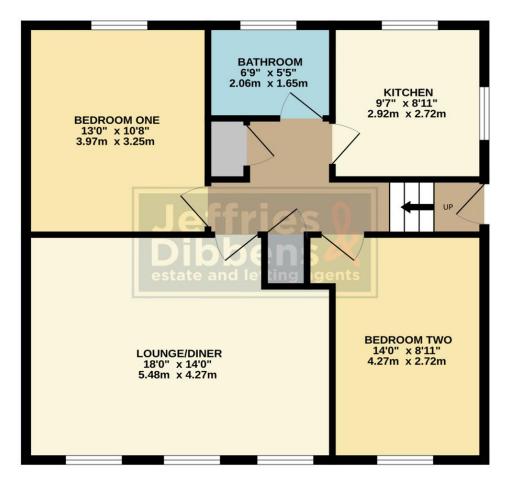

**ENTRANCE** Via stairs to side of building

HALLWAY

**KITCHEN** 9' 7" x 8' 11" (2.92m x 2.72m)

BATHROOM

BEDROOM ONE 13' x 10' 8" (3.96m x 3.25m)

BEDROOM TWO 14' 0" x 8' 11" (4.27m x 2.72m)

LOUNGE/DINER 18' x 14' (5.49m x 4.27m)

## FIRST FLOOR 750 sq.ft. (69.7 sq.m.) approx.

TOTAL FLOOR AREA: 750 sq.ft. (69.7 sq.m.) approx. Whist every attempt has been made to ensure the accuracy of the floorplan contained here, measurements of doors, windows, rooms and any other tems are are approximate and no responsibility is taken for any error, omission or mis-statement. This plan is for illustrative purposes only and should be used as such by any prospective purchaser. The service, systems and appliances shown have not been tested and no guarantee as to their operability or efficiency can be given. Made with theropic x5202