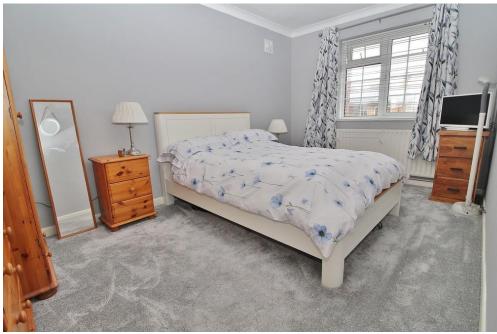

**ENTRANCE** Via stairs to side of building

HALLWAY

**KITCHEN** 9' 7" x 8' 11" (2.92m x 2.72m)

BATHROOM

BEDROOM ONE 13' x 10' 8" (3.96m x 3.25m)

BEDROOM TWO 14' 0" x 8' 11" (4.27m x 2.72m)

LOUNGE/DINER 18' x 14' (5.49m x 4.27m)