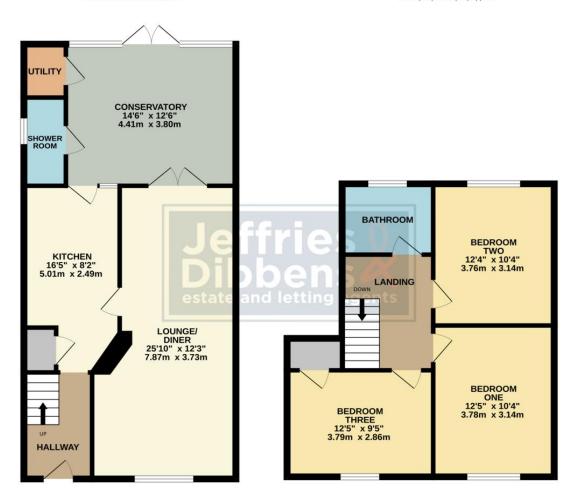

## **HALLWAY**

**KITCHEN** 16' 5" x 8' 2" (5m x 2.49m)

**LOUNGE/DINER** 25' 10" x 12' 3" (7.87m x 3.73m)

**CONSERVATORY** 14' 6" x 12' 6" (4.42m x 3.81m)

**SHOWER ROOM** 

**UTILITY ROOM** 

**STAIRS** 

**LANDING** 

**BATHROOM** 

**BEDROOM ONE** 12' 5" x 10' 4" (3.78m x 3.15m)

**BEDROOM TWO** 12' 4" x 10' 4" (3.76m x 3.15m)

**BEDROOM THREE** 12' 5" x 9' 5" (3.78m x 2.87m)

GROUND FLOOR 688 sq.ft. (63.9 sq.m.) approx. 1ST FLOOR 523 sq.ft. (48.6 sq.m.) approx.

TOTAL FLOOR AREA: 1211 sq.ft. (112.5 sq.m.) approx.

Whits every attempt has been made to ensure the eccuracy of the decipient co-mixed here, measurements of doors, wideous, rooms and say other items are approximately and proportionally as itself for any enrolling of doors, and the same of the same