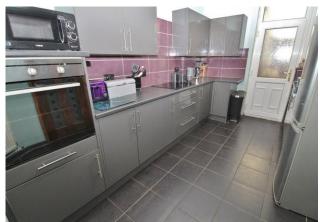

## **HALLWAY**

**KITCHEN** 16' 5" x 8' 2" (5m x 2.49m)

**LOUNGE/DINER** 25' 10" x 12' 3" (7.87m x 3.73m)

**CONSERVATORY** 14' 6" x 12' 6" (4.42m x 3.81m)

**SHOWER ROOM** 

**UTILITY ROOM** 

**STAIRS** 

**LANDING** 