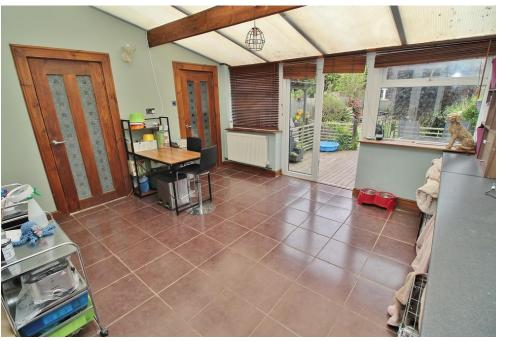

## **HALLWAY**

**KITCHEN** 16' 5" x 8' 2" (5m x 2.49m)

**LOUNGE/DINER** 25' 10" x 12' 3" (7.87m x 3.73m)

**CONSERVATORY** 14' 6" x 12' 6" (4.42m x 3.81m)

**SHOWER ROOM** 

**UTILITY ROOM** 

**STAIRS** 

**LANDING** 