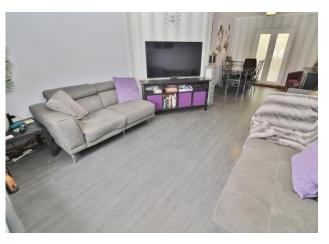

## **HALLWAY**

**KITCHEN** 16' 5" x 8' 2" (5m x 2.49m)

**LOUNGE/DINER** 25' 10" x 12' 3" (7.87m x 3.73m)

**CONSERVATORY** 14' 6" x 12' 6" (4.42m x 3.81m)

**SHOWER ROOM** 

**UTILITY ROOM** 

**STAIRS** 

**LANDING** 