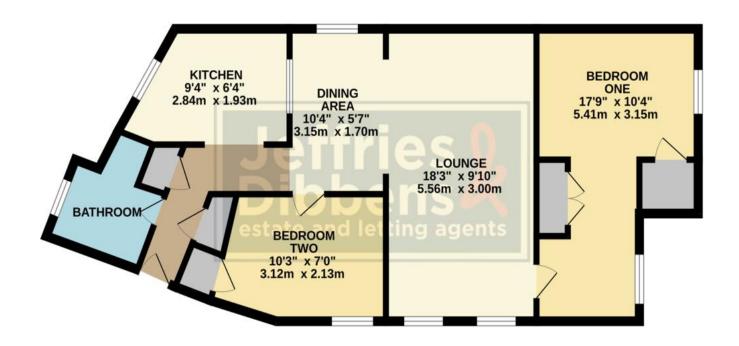

## **ENTRANCE HALL**

**BATHROOM** 

**KITCHEN** 9' 4" x 6' 4" (2.84m x 1.93m)

**DINING AREA** 10' 4" x 5' 7" (3.15m x 1.7m)

**BEDROOM TWO** 10' 3" x 7' (3.12m x 2.13m)

**LOUNGE** 18' 3" x 9' 10" (5.56m x 3m)

**BEDROOM ONE** 17' 9" x 10' 4" (5.41m x 3.15m)

## **GROUND FLOOR**

Whilst every attempt has been made to ensure the accuracy of the floorplan contained here, measurements of doors, windows, rooms and any other items are approximate and no responsibility is taken for any error, omission or mis-statement. This plan is for illustrative purposes only and should be used as such by any prospective purchaser. The services, systems and appliances shown have not been tested and no guarantee as to their operability or efficiency can be given. Made with Metropix ©2024