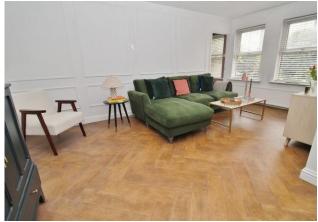

## **ENTRANCE HALL**

**BATHROOM** 

**KITCHEN** 9' 4" x 6' 4" (2.84m x 1.93m)

**DINING AREA** 10' 4" x 5' 7" (3.15m x 1.7m)

**BEDROOM TWO** 10' 3" x 7' (3.12m x 2.13m)

**LOUNGE** 18' 3" x 9' 10" (5.56m x 3m)