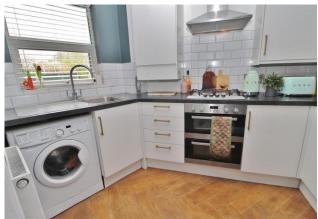

## **ENTRANCE HALL**

**BATHROOM** 

**KITCHEN** 9' 4" x 6' 4" (2.84m x 1.93m)

**DINING AREA** 10' 4" x 5' 7" (3.15m x 1.7m)

**BEDROOM TWO** 10' 3" x 7' (3.12m x 2.13m)

**LOUNGE** 18' 3" x 9' 10" (5.56m x 3m)