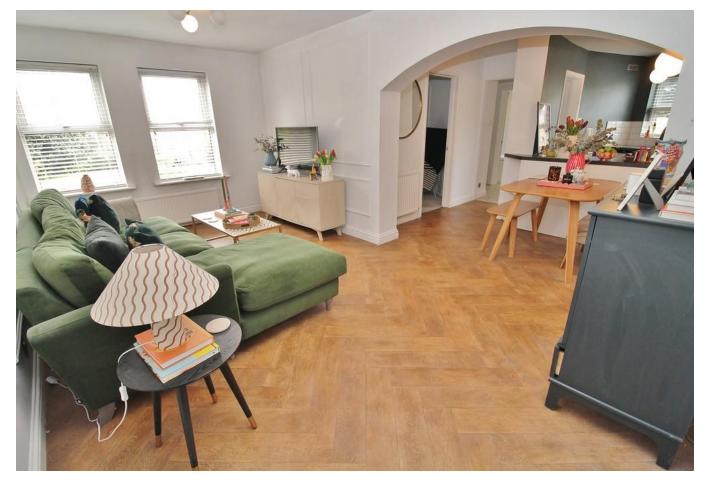

## **ENTRANCE HALL**

**BATHROOM** 

**KITCHEN** 9' 4" x 6' 4" (2.84m x 1.93m)

**DINING AREA** 10' 4" x 5' 7" (3.15m x 1.7m)

**BEDROOM TWO** 10' 3" x 7' (3.12m x 2.13m)

**LOUNGE** 18' 3" x 9' 10" (5.56m x 3m)