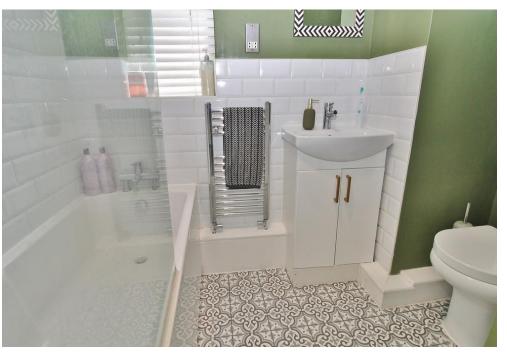

## **ENTRANCE HALL**

**BATHROOM** 

**KITCHEN** 9' 4" x 6' 4" (2.84m x 1.93m)

**DINING AREA** 10' 4" x 5' 7" (3.15m x 1.7m)

**BEDROOM TWO** 10' 3" x 7' (3.12m x 2.13m)

**LOUNGE** 18' 3" x 9' 10" (5.56m x 3m)