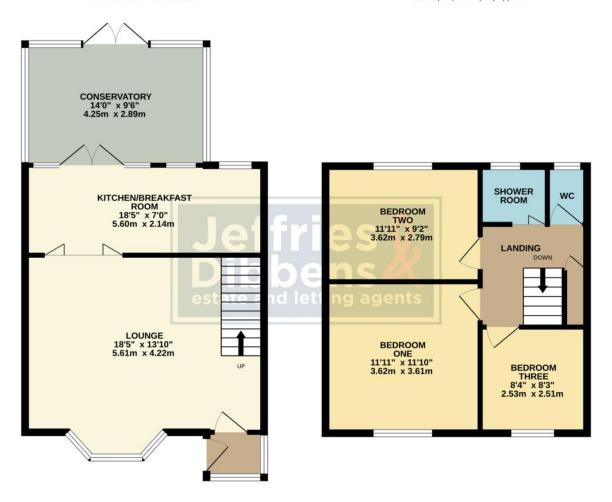

# **PORCH**

**LOUNGE** 18' 5" x 13' 10" (5.61m x 4.22m)

**KITCHEN/BREAKFAST ROOM** 18' 5" x 7' (5.61m x 2.13m)

**CONSERVATORY** 14' x 9' 6" (4.27m x 2.9m)

**LANDING** 

**SHOWER ROOM** 

WC

**BEDROOM ONE** 11' 11" x 11' 10" (3.63m x 3.61m)

**BEDROOM TWO** 11' 11" x 9' 2" (3.63m x 2.79m)

**BEDROOM THREE** 8' 4" x 8' 3" (2.54m x 2.51m)

GROUND FLOOR 543 sq.ft. (50.4 sq.m.) approx.

1ST FLOOR 420 sq.ft. (39.0 sq.m.) approx.

TOTAL FLOOR AREA: 962 sq.ft. (89.4 sq.m.) approx.

Whilst enery attempt has been made to ensure the accuracy of the floorpain contained here, measurements of doors undrows, comes and any other terms use approximate and not responsiblely is taken for any error, omission or mis-statement. This plan is for illustrative purposes only and should be used as such by any prospective purchaser. The services, systems and appliances shown have not been tested and no guarantee as to their operability or efficiency can be given.