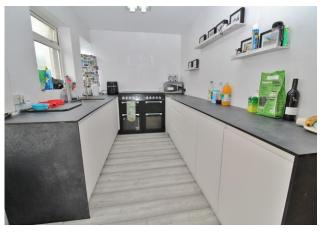

## PROPERTY SUMMARY

Benefiting from a modern fitted kitchen, this three bedroom family home is located in this quiet cul-de-sac close to transport links and local amenities. Through the porch you enter the spacious open lounge that leads to the modern fitted kitchen and conservatory opening to the westerly facing rear garden. The first floor landing leads to a wc, shower room and three bedrooms, with access to the boarded loft. Contact us today to arrange your viewing.

# **PORCH**

**LOUNGE** 18' 5" x 13' 10" (5.61m x 4.22m)

**KITCHEN/BREAKFAST ROOM** 18' 5" x 7' (5.61m x 2.13m)

**CONSERVATORY** 14' x 9' 6" (4.27m x 2.9m)

**LANDING** 

**SHOWER ROOM** 

WC

**BEDROOM ONE** 11' 11" x 11' 10" (3.63m x 3.61m)