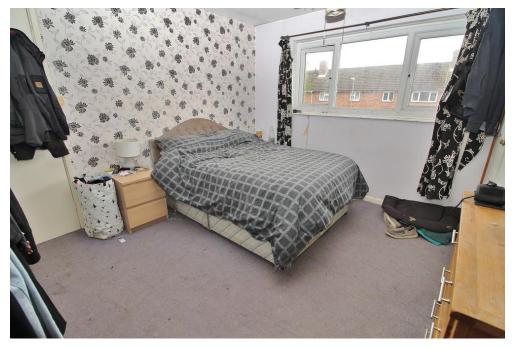

# **PORCH**

**LOUNGE** 18' 5" x 13' 10" (5.61m x 4.22m)

**KITCHEN/BREAKFAST ROOM** 18' 5" x 7' (5.61m x 2.13m)

**CONSERVATORY** 14' x 9' 6" (4.27m x 2.9m)

**LANDING** 

**SHOWER ROOM** 

WC

**BEDROOM ONE** 11' 11" x 11' 10" (3.63m x 3.61m)