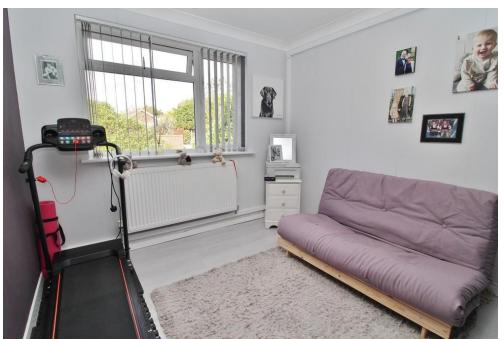

### **HALLWAY**

**BEDROOM ONE** 13' 3" x 10' (4.04m x 3.05m)

**BEDROOM TWO** 9' 11" x 8' 11" (3.02m x 2.72m)

**BATHROOM** 

**LOUNGE AREA** 14' 10" x 10' 9" (4.52m x 3.28m)

**KITCHEN AREA** 11' 8" x 8' 2" (3.56m x 2.49m)