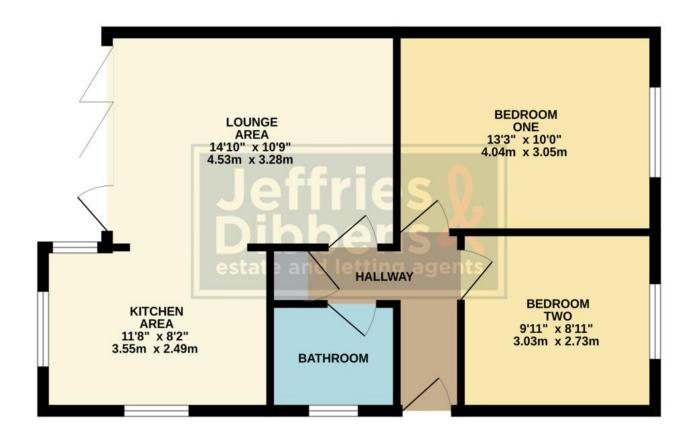

### **HALLWAY**

**BEDROOM ONE** 13' 3" x 10' (4.04m x 3.05m)

**BEDROOM TWO** 9' 11" x 8' 11" (3.02m x 2.72m)

**BATHROOM** 

**LOUNGE AREA** 14' 10" x 10' 9" (4.52m x 3.28m)

**KITCHEN AREA** 11' 8" x 8' 2" (3.56m x 2.49m)

## **GROUND FLOOR** 559 sq.ft. (52.0 sq.m.) approx.

TOTAL FLOOR AREA: 559 sq.ft. (52.0 sq.m.) approx.

Whilst every attempt has been made to ensure the accuracy of the floorplan contained here, measurements writist every attempt has been intake to ensure the accuracy of the thorpean containing the threatment of doors, windows, rooms and any other lients are approximate and no responsibility is taken for any error, omission or mis-statement. This plan is for illustrative purposes only and should be used as such by any prospective purchaser. The services, systems and appliances shown have not been tested and no guarantee as to their operability or efficiency can be given.

Made with Metropix C2024

LOCAL AUTHORITY

Havant Borough Council