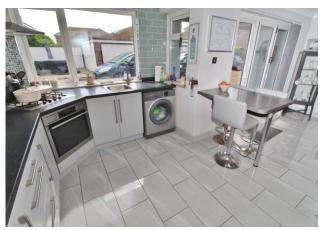

### **HALLWAY**

**BEDROOM ONE** 13' 3" x 10' (4.04m x 3.05m)

**BEDROOM TWO** 9' 11" x 8' 11" (3.02m x 2.72m)

**BATHROOM** 

**LOUNGE AREA** 14' 10" x 10' 9" (4.52m x 3.28m)

**KITCHEN AREA** 11' 8" x 8' 2" (3.56m x 2.49m)