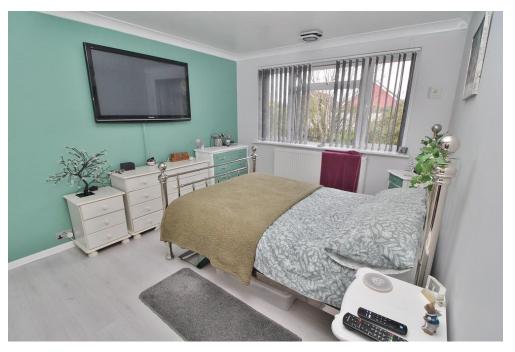

### **HALLWAY**

**BEDROOM ONE** 13' 3" x 10' (4.04m x 3.05m)

**BEDROOM TWO** 9' 11" x 8' 11" (3.02m x 2.72m)

**BATHROOM** 

**LOUNGE AREA** 14' 10" x 10' 9" (4.52m x 3.28m)

**KITCHEN AREA** 11' 8" x 8' 2" (3.56m x 2.49m)