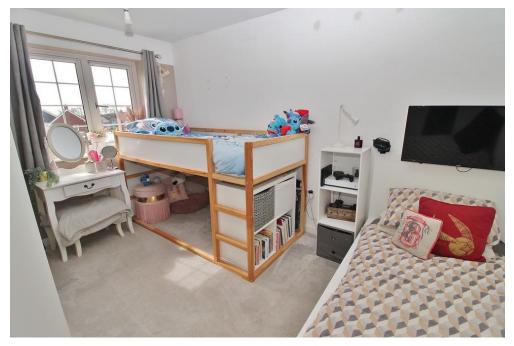

**HALL** 

WC

**KITCHEN/DINER** 13' 11" x 11' 8" (4.24m x 3.56m)

**LOUNGE** 15' 3" x 11' 10" (4.65m x 3.61m)

**LANDING** 

**BEDROOM ONE** 16' 3" x 10' 3" (4.95m x 3.12m)

**ENSUITE** 

**BEDROOM TWO** 12' 5" x 10' 3" (3.78m x 3.12m)