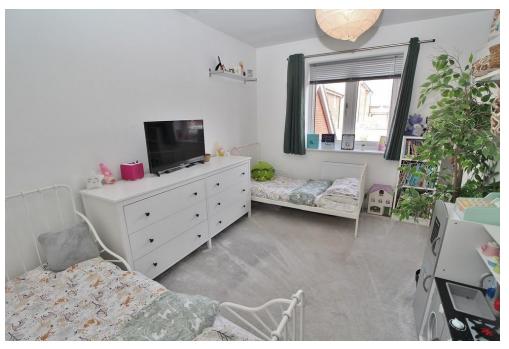

**HALL** 

WC

**KITCHEN/DINER** 13' 11" x 11' 8" (4.24m x 3.56m)

**LOUNGE** 15' 3" x 11' 10" (4.65m x 3.61m)

**LANDING** 

**BEDROOM ONE** 16' 3" x 10' 3" (4.95m x 3.12m)

**ENSUITE** 

**BEDROOM TWO** 12' 5" x 10' 3" (3.78m x 3.12m)