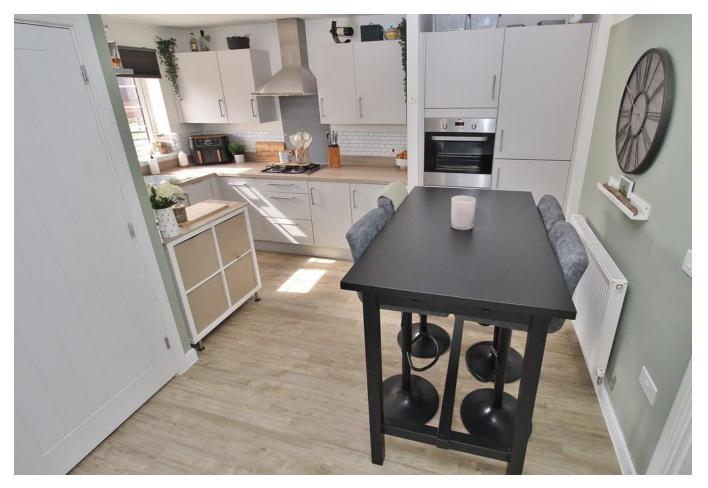

**HALL** 

WC

**KITCHEN/DINER** 13' 11" x 11' 8" (4.24m x 3.56m)

**LOUNGE** 15' 3" x 11' 10" (4.65m x 3.61m)

**LANDING** 

**BEDROOM ONE** 16' 3" x 10' 3" (4.95m x 3.12m)

**ENSUITE** 

**BEDROOM TWO** 12' 5" x 10' 3" (3.78m x 3.12m)