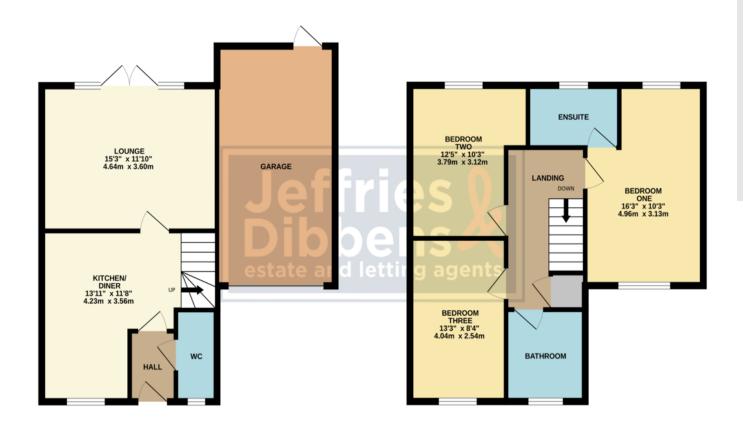

**HALL** 

WC

**KITCHEN/DINER** 13' 11" x 11' 8" (4.24m x 3.56m)

**LOUNGE** 15' 3" x 11' 10" (4.65m x 3.61m)

**LANDING** 

**BEDROOM ONE** 16' 3" x 10' 3" (4.95m x 3.12m)

**ENSUITE** 

**BEDROOM TWO** 12' 5" x 10' 3" (3.78m x 3.12m)

**BEDROOM THREE** 13' 3" x 8' 4" (4.04m x 2.54m)

**BATHROOM** 

**GARAGE** 19' 6" x 10' 3" (5.94m x 3.12m)

GROUND FLOOR 591 sq.ft. (54.9 sq.m.) approx. 1ST FLOOR 558 sq.ft. (51.8 sq.m.) approx.

TOTAL FLOOR AREA: 1148 sq.ft. (106.7 sq.m.) approx.

Whilst every attempt has been made to ensure the accuracy of the floorplan contained here, measurements of doors, windows, srooms and any other items are approximate and no responsibility is taken for any error, omission or mis-statement. This plan is for illustrative purposes only and should be used as such by any prospective purchaser. The services, systems and appliances shown have not been tested and no guarantee as to their operability or efficiency can be given.