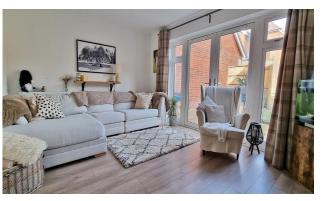

**HALL** 

WC

**KITCHEN/DINER** 13' 11" x 11' 8" (4.24m x 3.56m)

**LOUNGE** 15' 3" x 11' 10" (4.65m x 3.61m)

**LANDING** 

**BEDROOM ONE** 16' 3" x 10' 3" (4.95m x 3.12m)

**ENSUITE** 

**BEDROOM TWO** 12' 5" x 10' 3" (3.78m x 3.12m)