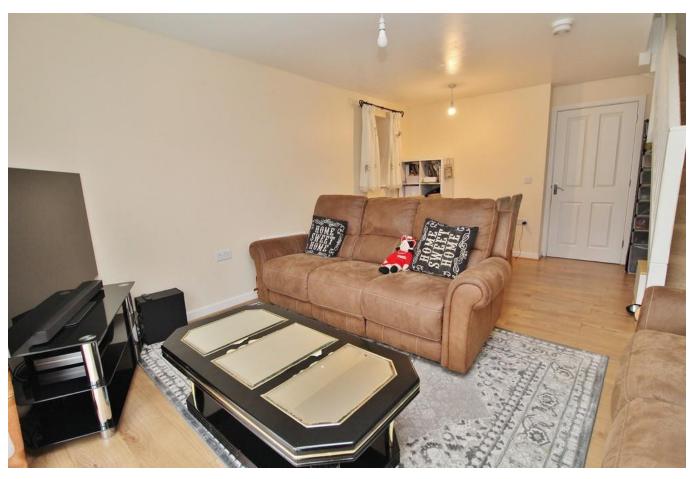

# HALL

WC

**KITCHEN** 8' 8" x 6' 4" (2.64m x 1.93m)

**LOUNGE/DINER** 18' 1" x 12' 11" (5.51m x 3.94m)

**STAIRS** 

**LANDING** 

**BATHROOM** 6' 4" x 6' 4" (1.93m x 1.93m)

**BEDROOM ONE** 12' 11" x 10' 2" (3.94m x 3.1m)