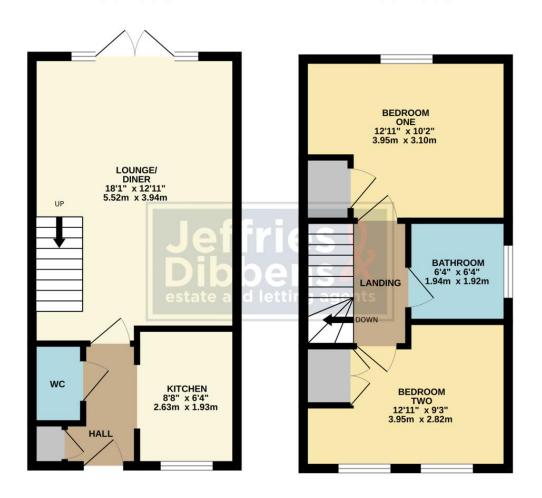

# HALL

WC

**KITCHEN** 8' 8" x 6' 4" (2.64m x 1.93m)

**LOUNGE/DINER** 18' 1" x 12' 11" (5.51m x 3.94m)

**STAIRS** 

**LANDING** 

**BATHROOM** 6' 4" x 6' 4" (1.93m x 1.93m)

**BEDROOM ONE** 12' 11" x 10' 2" (3.94m x 3.1m)

**BEDROOM TWO** 12' 11" x 9' 3" (3.94m x 2.82m)

GROUND FLOOR 334 sq.ft. (31.1 sq.m.) approx. 1ST FLOOR 334 sq.ft. (31.1 sq.m.) approx.

TOTAL FLOOR AREA: 668 sq.ft. (62.1 sq.m.) approx.

Whilst every attempt has been made to ensure the accuracy of the floorplan contained here, measurements of doors, windows, rooms and any other items are approximate and no responsibility is taken for any error, omission or mis-statement. This plan is for illustrative purposes only and should be used as such by any prospective purchaser. The services, systems and applicatives abonin have not been tested and no guarantee as to their case to their case to the case of the c