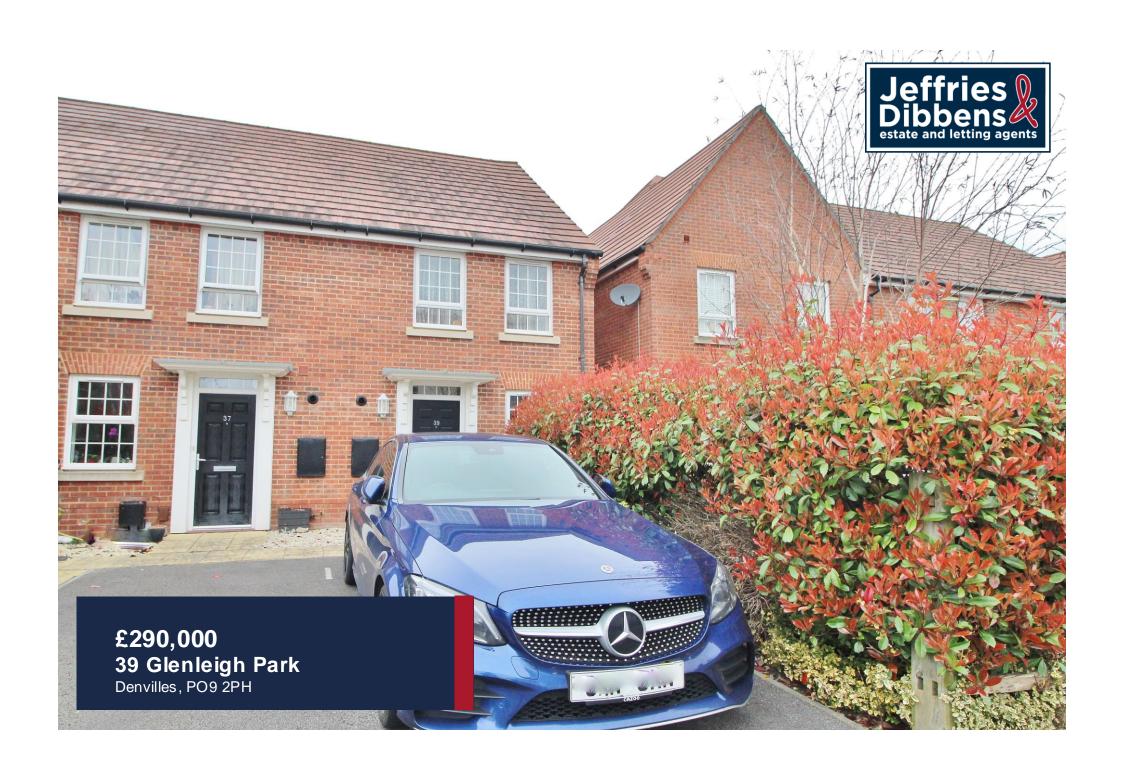

# PROPERTY SUMMARY

Ideal starter home! This modern end terrace home was built c. 2014 and is situated in a pleasant location in Denvilles to the east of Havant. The property has a pleasing façade with its Georgian style windows, outside light and consists of a fitted kitchen, downstairs w.c. and lounge, which overlooks the rear garden and has stairs up to the two double bedrooms and bathroom. Outside there is allocated parking in front of the house. The rear garden is laid to lawn and enclosed by panel fences. Viewing recommended.