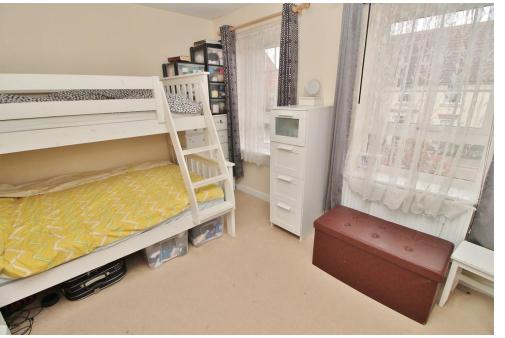

**BEDROOM TWO** 12' 11" x 9' 3" (3.94m x 2.82m)

GROUND FLOOR 334 sq.ft. (31.1 sq.m.) approx. 1ST FLOOR 334 sq.ft. (31.1 sq.m.) approx.

TOTAL FLOOR AREA: 668 sq.ft. (62.1 sq.m.) approx.

Whilst every attempt has been made to ensure the accuracy of the floorplan contained here, measurements of doors, windows, rooms and any other items are approximate and no responsibility is taken for any error, omission or mis-statement. This plan is for illustrative purposes only and should be used as such by any prospective purchaser. The services, systems and applicatives abonin have not been tested and no guarantee as to their case to their case to the case of the c