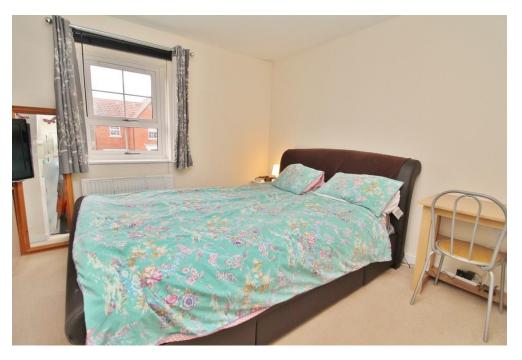

# HALL

WC

**KITCHEN** 8' 8" x 6' 4" (2.64m x 1.93m)

**LOUNGE/DINER** 18' 1" x 12' 11" (5.51m x 3.94m)

**STAIRS** 

**LANDING** 

**BATHROOM** 6' 4" x 6' 4" (1.93m x 1.93m)

**BEDROOM ONE** 12' 11" x 10' 2" (3.94m x 3.1m)