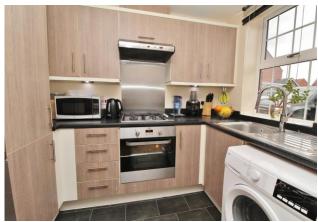

# HALL

WC

**KITCHEN** 8' 8" x 6' 4" (2.64m x 1.93m)

**LOUNGE/DINER** 18' 1" x 12' 11" (5.51m x 3.94m)

**STAIRS** 

**LANDING** 

**BATHROOM** 6' 4" x 6' 4" (1.93m x 1.93m)

**BEDROOM ONE** 12' 11" x 10' 2" (3.94m x 3.1m)