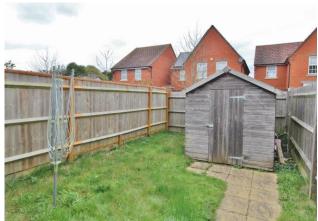

# PROPERTY SUMMARY

Ideal starter home! This modern end terrace home was built c. 2014 and is situated in a pleasant location in Denvilles to the east of Havant. The property has a pleasing façade with its Georgian style windows, outside light and consists of a fitted kitchen, downstairs w.c. and lounge, which overlooks the rear garden and has stairs up to the two double bedrooms and bathroom. Outside there is allocated parking in front of the house. The rear garden is laid to lawn and enclosed by panel fences. Viewing recommended.