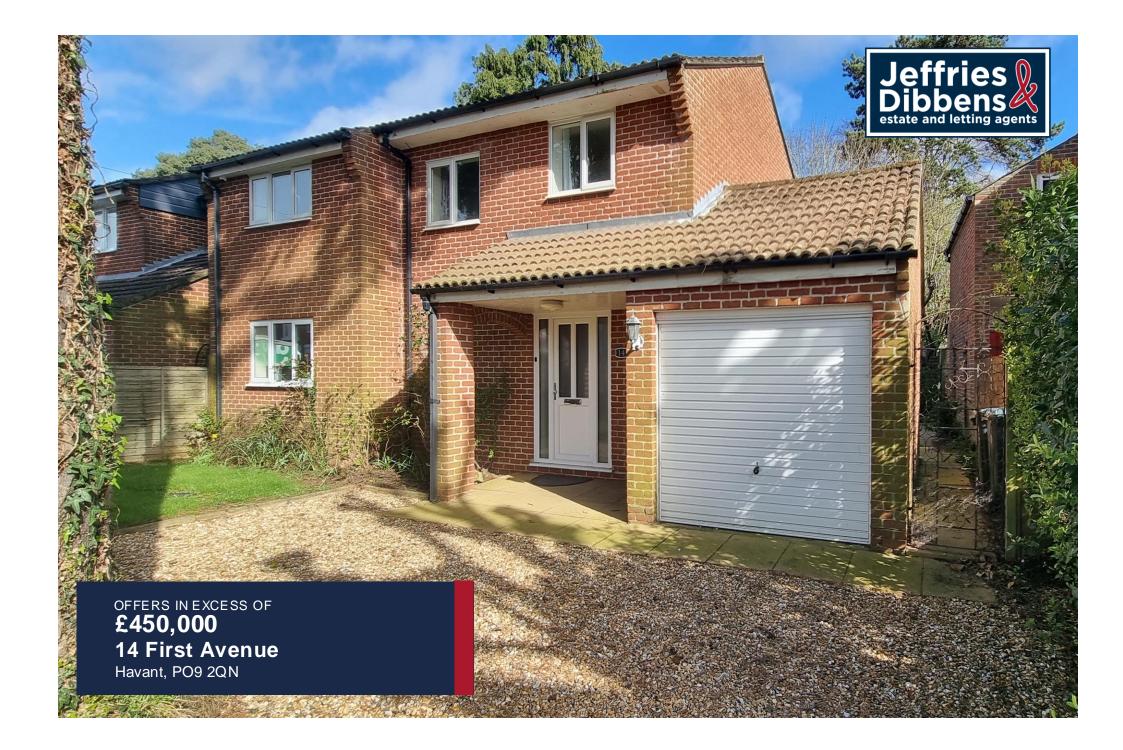

## **PROPERTY SUMMARY**

Located in a favoured tree-lined avenue, to the east of Havant town centre, this exceptionally spacious four bedroom detached house would make a wonderful family home. There are a host of excellent town centre amenities in nearby Havant, which is only a mile or so away, with its mainline railway station and Waitrose, whilst the picturesque harbourside village of Emsworth with its lovely independent shops and eateries is two miles or so to the west. There are also good schools nearby. Accommodation additionally includes a large double aspect lounge, separate dining room, kitchen and ground floor cloakroom. Parking is afforded via the shingle frontage and there is also a GARAGE. To the rear there is an enclosed rear garden. NO FORWARD CHAIN.