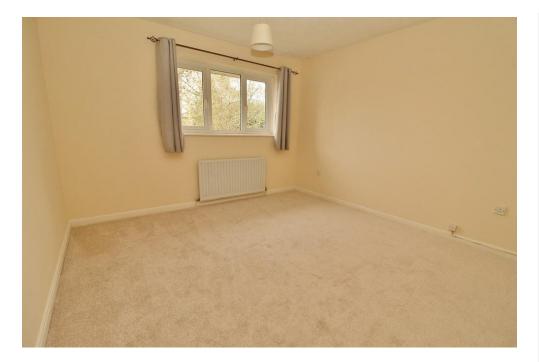

ENTRANCE HALL WC **KITCHEN** 11' 8" x 8' 9" (3.56m x 2.67m) **DINING ROOM** 11' 8" x 8' 8" (3.56m x 2.64m) LOUNGE 20' 4" x 11' 8" (6.2m x 3.56m) **GARAGE** 17' 10" x 8' 10" (5.44m x 2.69m) LANDING **BATHROOM** 11' 9" x 6' 2" (3.58m x 1.88m) **BEDROOM ONE** 11' 8" x 11' 3" (3.56m x 3.43m) **BEDROOM TWO** 11' 8" x 10' 6" (3.56m x 3.2m) **BEDROOM THREE** 9' 6" x 8' 10" (2.9m x 2.69m) **BEDROOM FOUR** 8' 3" x 5' 10" (2.51m x 1.78m)