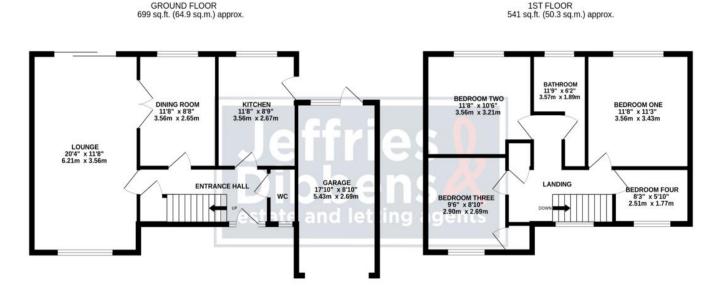

ENTRANCE HALL WC **KITCHEN** 11' 8" x 8' 9" (3.56m x 2.67m) **DINING ROOM** 11' 8" x 8' 8" (3.56m x 2.64m) LOUNGE 20' 4" x 11' 8" (6.2m x 3.56m) **GARAGE** 17' 10" x 8' 10" (5.44m x 2.69m) LANDING **BATHROOM** 11' 9" x 6' 2" (3.58m x 1.88m) **BEDROOM ONE** 11' 8" x 11' 3" (3.56m x 3.43m) **BEDROOM TWO** 11' 8" x 10' 6" (3.56m x 3.2m) **BEDROOM THREE** 9' 6" x 8' 10" (2.9m x 2.69m) **BEDROOM FOUR** 8' 3" x 5' 10" (2.51m x 1.78m)

TOTAL FLOOR AREA: 1240 sq.ft. (115.2 sq.m.) approx. Whilst every attempt has been made to ensure the accuracy of the floorplan contained here, measurements of doors, whows, rooms and any other items are approximate and no responsibility is taken for any error, omission or mis-statement. This plan is for illustrative purposes only and should be used as such by any prospective purchaser. The services, systems and appliances shown have not been used as and no guarantee as to their operability or efficiency can be given. Made with Metropix 2024 LOCAL AUTHORITY Havant Borough Council