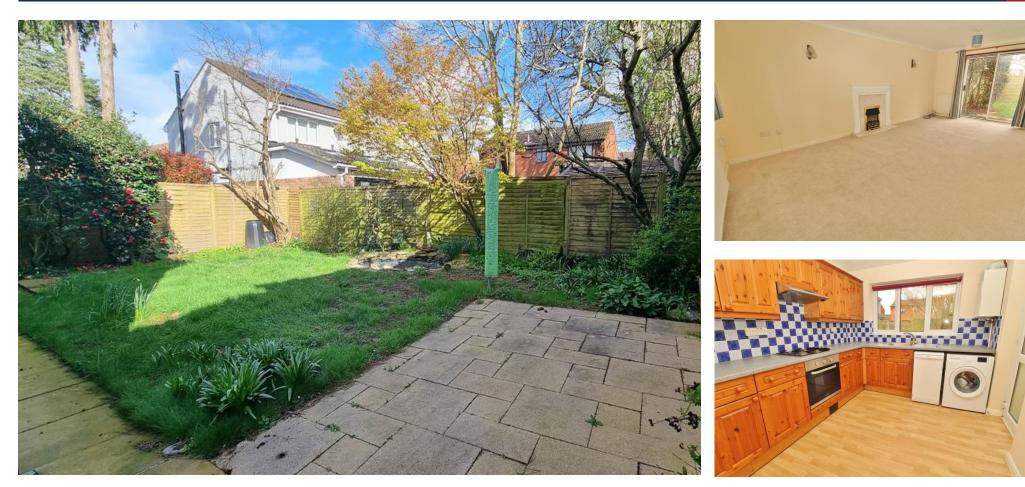

## **PROPERTY SUMMARY**

Located in a favoured tree-lined avenue, to the east of Havant town centre, this exceptionally spacious four bedroom detached house would make a wonderful family home. There are a host of excellent town centre amenities in nearby Havant, which is only a mile or so away, with its mainline railway station and Waitrose, whilst the picturesque harbourside village of Emsworth with its lovely independent shops and eateries is two miles or so to the west. There are also good schools nearby. Accommodation additionally includes a large double aspect lounge, separate dining room, kitchen and ground floor cloakroom. Parking is afforded via the shingle frontage and there is also a GARAGE. To the rear there is an enclosed rear garden. NO FORWARD CHAIN.

ENTRANCE HALL WC **KITCHEN** 11' 8" x 8' 9" (3.56m x 2.67m) **DINING ROOM** 11' 8" x 8' 8" (3.56m x 2.64m) LOUNGE 20' 4" x 11' 8" (6.2m x 3.56m) **GARAGE** 17' 10" x 8' 10" (5.44m x 2.69m) LANDING **BATHROOM** 11' 9" x 6' 2" (3.58m x 1.88m) **BEDROOM ONE** 11' 8" x 11' 3" (3.56m x 3.43m) **BEDROOM TWO** 11' 8" x 10' 6" (3.56m x 3.2m) **BEDROOM THREE** 9' 6" x 8' 10" (2.9m x 2.69m) **BEDROOM FOUR** 8' 3" x 5' 10" (2.51m x 1.78m)