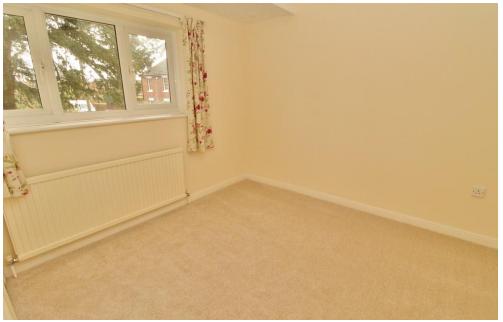

ENTRANCE HALL WC **KITCHEN** 11' 8" x 8' 9" (3.56m x 2.67m) **DINING ROOM** 11' 8" x 8' 8" (3.56m x 2.64m) LOUNGE 20' 4" x 11' 8" (6.2m x 3.56m) **GARAGE** 17' 10" x 8' 10" (5.44m x 2.69m) LANDING **BATHROOM** 11' 9" x 6' 2" (3.58m x 1.88m) **BEDROOM ONE** 11' 8" x 11' 3" (3.56m x 3.43m) **BEDROOM TWO** 11' 8" x 10' 6" (3.56m x 3.2m) **BEDROOM THREE** 9' 6" x 8' 10" (2.9m x 2.69m) **BEDROOM FOUR** 8' 3" x 5' 10" (2.51m x 1.78m)