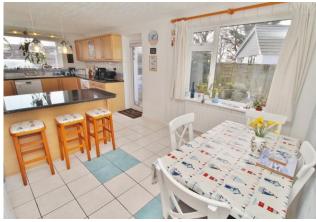

# **HALL**

**SHOWER ROOM** 

**KITCHEN/BREAKFAST ROOM** 22' 2" x 10' 10" (6.76m x 3.3m)

**LOUNGE** 18' x 10' 9" (5.49m x 3.28m)

**DINING ROOM** 18' 1" x 10' 1" (5.51m x 3.07m)

**CONSERVATORY** 11' x 9' 10" (3.35m x 3m)