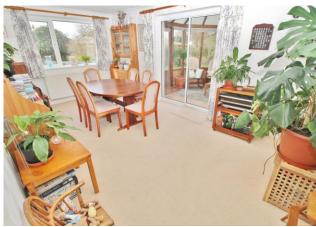

# **HALL**

**SHOWER ROOM** 

**KITCHEN/BREAKFAST ROOM** 22' 2" x 10' 10" (6.76m x 3.3m)

**LOUNGE** 18' x 10' 9" (5.49m x 3.28m)

**DINING ROOM** 18' 1" x 10' 1" (5.51m x 3.07m)

**CONSERVATORY** 11' x 9' 10" (3.35m x 3m)