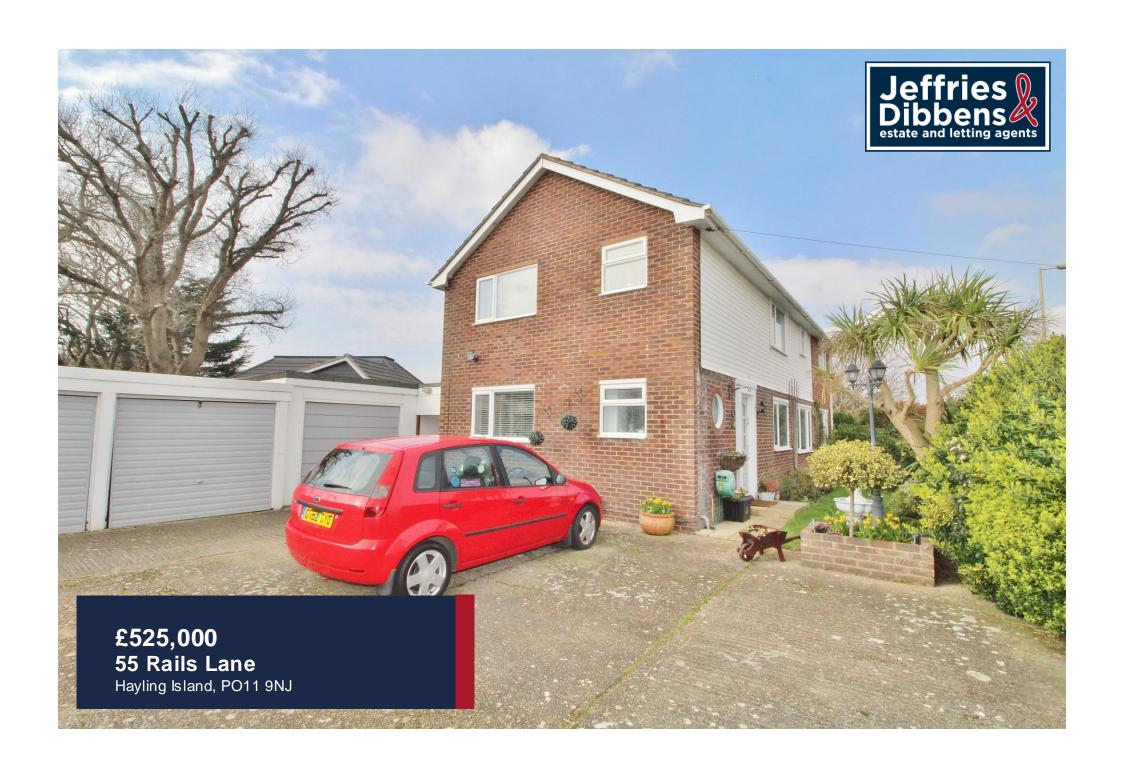

## **PROPERTY SUMMARY**

This wonderfully proportioned detached house would make an ideal purchase for a family looking for plenty of space both indoors and out! The extended accommodation includes four double bedrooms, with the master benefiting from an en-suite, family bathroom, two receptions, as well as a huge kitchen/breakfast room. The conservatory overlooks the picturesque and expansive rear garden which has an abundance of attractive plants and bushes including a beautiful olive tree, a fig tree, palms, wisteria and even a grape vine. To the front there is ample parking afforded by via the hardstand and a double garage, also there is a single garage which has been converted into a utility room and workshop. The property is pleasantly located adjacent to a park and less than half a mile to the seafront and Mengham village.