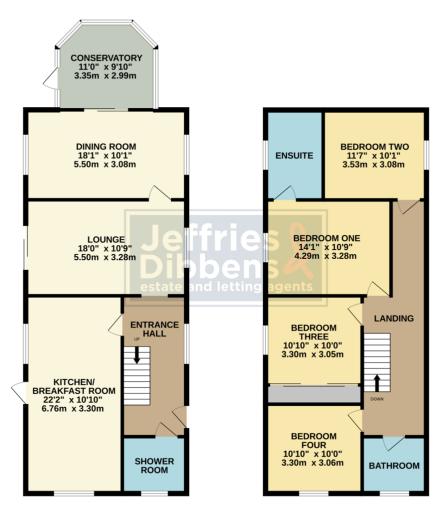

# **HALL**

**SHOWER ROOM** 

**KITCHEN/BREAKFAST ROOM** 22' 2" x 10' 10" (6.76m x 3.3m)

**LOUNGE** 18' x 10' 9" (5.49m x 3.28m)

**DINING ROOM** 18' 1" x 10' 1" (5.51m x 3.07m)

**CONSERVATORY** 11' x 9' 10" (3.35m x 3m)

**LANDING** 

**BATHROOM** 

**BEDROOM ONE** 14' 1" x 10' 9" (4.29m x 3.28m)

**ENSUITE** 

**BEDROOM TWO** 11' 7" x 10' 1" (3.53m x 3.07m)

**BEDROOM THREE** 10' 10" x 10' (3.3m x 3.05m)

**BEDROOM FOUR** 10' 10" x 10' 10" (3.3m x 3.3m)

GROUND FLOOR 876 sq.ft. (81.4 sq.m.) approx. 1ST FLOOR 776 sq.ft. (72.1 sq.m.) approx.

TOTAL FLOOR AREA: 1652 sq.ft. (153.5 sq.m.) approx.

White very attenty has been made to ensure the accuracy of the florogian contained been, measurement of dones undestine, crosm and up of the items as in approximate and or mornability attaints for any error, omission or ms-statement. This plan is for illustrative purposes only and should be used as such by any prospective purchaser. The services, systems and appliances shown have not been tested and no guarantee as to their operability or efficiency can be given.