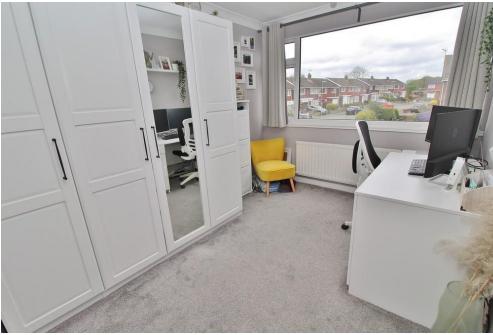

## WC

**KITCHEN** 13' 11" x 8' 6" (4.24m x 2.59m) **DINING ROOM** 14' 10" x 13' 2" (4.52m x 4.01m) **LOUNGE/SNUG AREA** 10' 9" x 7' 10" (3.28m x 2.39m) **CONSERVATORY** 9' 11" x 9' 1" (3.02m x 2.77m) **INTEGRAL GARAGE** 16' 4" x 7' 10" (4.98m x 2.39m) **STAIRS** LANDING **BATHROOM** UTILITY **BEDROOM ONE** 14' 8" x 10' 11" (4.47m x 3.33m) **BEDROOM TWO** 14' 4" x 7' 11" (4.37m x 2.41m) **BEDROOM THREE** 10' 11" x 8' 9" (3.33m x 2.67m) **BEDROOM FOUR** 10' 11" x 7' 11" (3.33m x 2.41m)