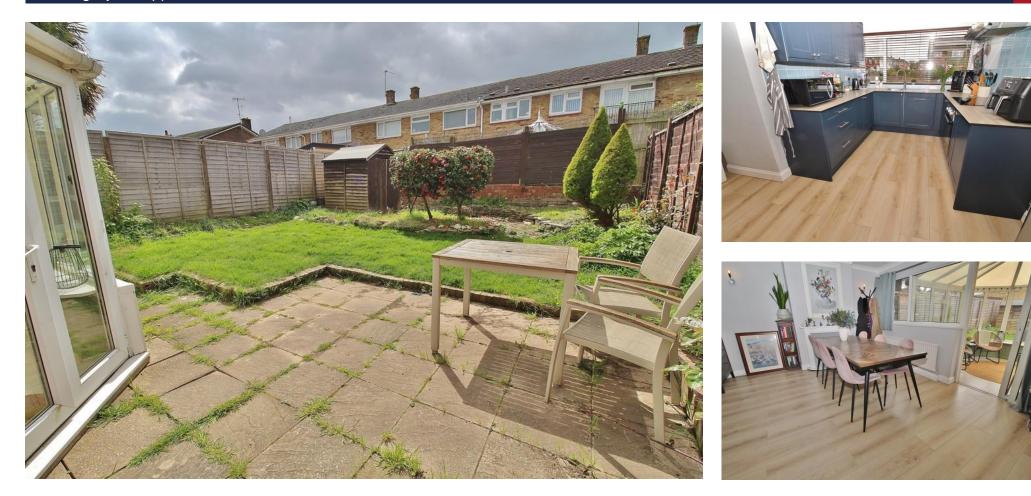

## **PROPERTY SUMMARY**

Situated in one of the most sought after roads locally, this beautifully presented, spacious, four double bedroom family home boasts off road parking and a garage. Located close to Rowlands Castle as well as within easy reach of Havant Town Centre with its mainline train station and local amenities. Ideally suited for families, there are schools, amenities and transport links nearby. The contemporary accommodation comprises a ground floor wc, modern fitted kitchen (2020), open lounge & dining rooms and a conservatory looking out onto the south facing garden. The first floor landing leads to four well proportioned double bedrooms and the stylish bathroom suite (2020) with utility area. This property must be viewed to appreciate the space on offer as well as the quality of work that had modernised this wonderful home, contact us to arrange your appointment.

## WC

**KITCHEN** 13' 11" x 8' 6" (4.24m x 2.59m) **DINING ROOM** 14' 10" x 13' 2" (4.52m x 4.01m) **LOUNGE/SNUG AREA** 10' 9" x 7' 10" (3.28m x 2.39m) **CONSERVATORY** 9' 11" x 9' 1" (3.02m x 2.77m) **INTEGRAL GARAGE** 16' 4" x 7' 10" (4.98m x 2.39m) **STAIRS** LANDING **BATHROOM** UTILITY **BEDROOM ONE** 14' 8" x 10' 11" (4.47m x 3.33m) **BEDROOM TWO** 14' 4" x 7' 11" (4.37m x 2.41m) **BEDROOM THREE** 10' 11" x 8' 9" (3.33m x 2.67m) **BEDROOM FOUR** 10' 11" x 7' 11" (3.33m x 2.41m)