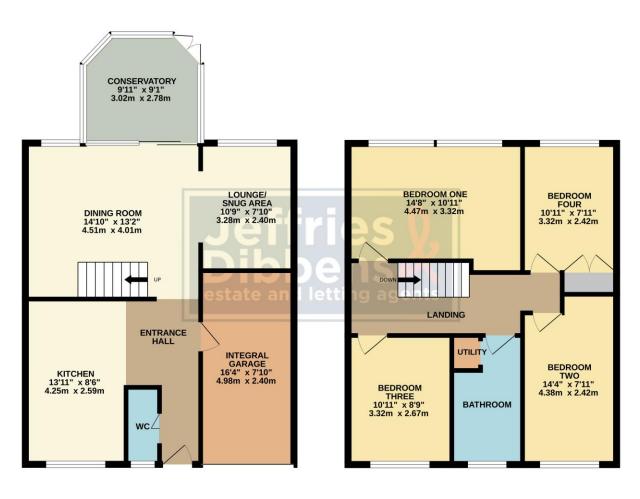

## WC

**KITCHEN** 13' 11" x 8' 6" (4.24m x 2.59m) **DINING ROOM** 14' 10" x 13' 2" (4.52m x 4.01m) **LOUNGE/SNUG AREA** 10' 9" x 7' 10" (3.28m x 2.39m) **CONSERVATORY** 9' 11" x 9' 1" (3.02m x 2.77m) **INTEGRAL GARAGE** 16' 4" x 7' 10" (4.98m x 2.39m) **STAIRS** LANDING **BATHROOM** UTILITY **BEDROOM ONE** 14' 8" x 10' 11" (4.47m x 3.33m) **BEDROOM TWO** 14' 4" x 7' 11" (4.37m x 2.41m) **BEDROOM THREE** 10' 11" x 8' 9" (3.33m x 2.67m) **BEDROOM FOUR** 10' 11" x 7' 11" (3.33m x 2.41m)

GROUND FLOOR 699 sq.ft. (64.9 sq.m.) approx. 1ST FLOOR 614 sq.ft. (57.1 sq.m.) approx.

TOTAL FLOOR AREA: 1313 sq.ft. (122.0 sq.m.) approx. Whits every attempt has been made to ensure the accuracy of the floorplan contained here, measurements of doors, windows, rooms and any other items are approximate and no responsibility is taken for any error, omission or mis-statement. This plan is for illustrative purposes only and should be used as such by any prospective purchase. The services, systems and appliances shown have not been tested and no guarantee as to their operability or efficiency can be given. Made with Metropix c2024