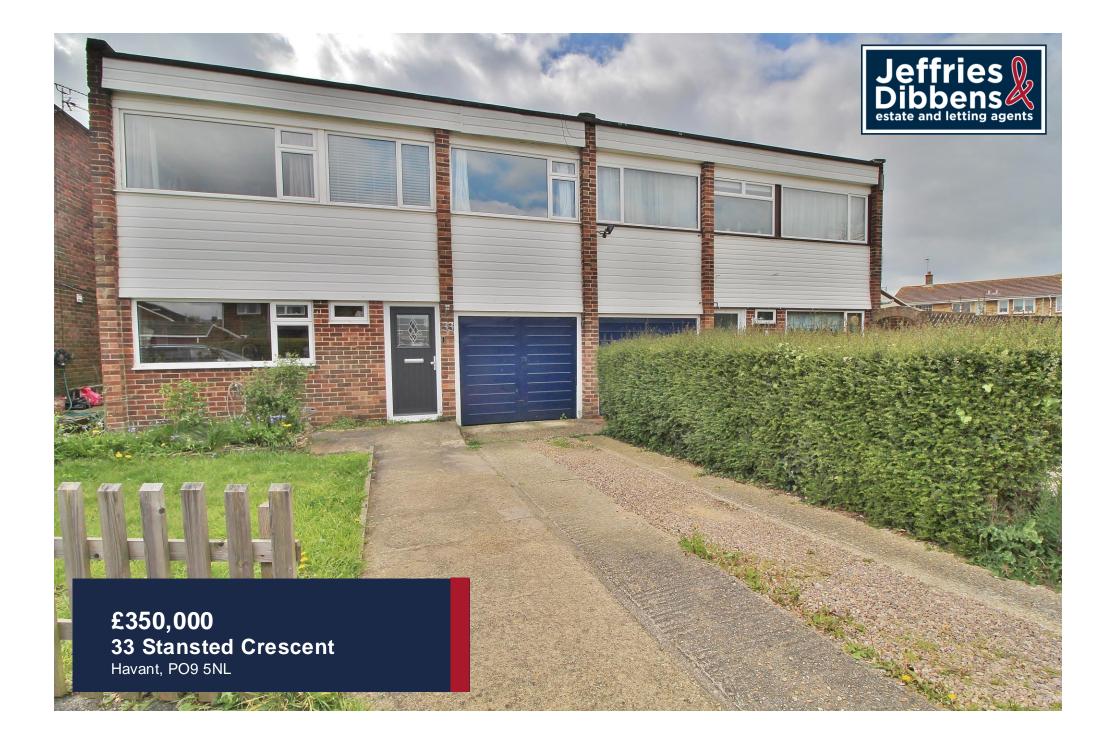

## **PROPERTY SUMMARY**

Situated in one of the most sought after roads locally, this beautifully presented, spacious, four double bedroom family home boasts off road parking and a garage. Located close to Rowlands Castle as well as within easy reach of Havant Town Centre with its mainline train station and local amenities. Ideally suited for families, there are schools, amenities and transport links nearby. The contemporary accommodation comprises a ground floor wc, modern fitted kitchen (2020), open lounge & dining rooms and a conservatory looking out onto the south facing garden. The first floor landing leads to four well proportioned double bedrooms and the stylish bathroom suite (2020) with utility area. This property must be viewed to appreciate the space on offer as well as the quality of work that had modernised this wonderful home, contact us to arrange your appointment.