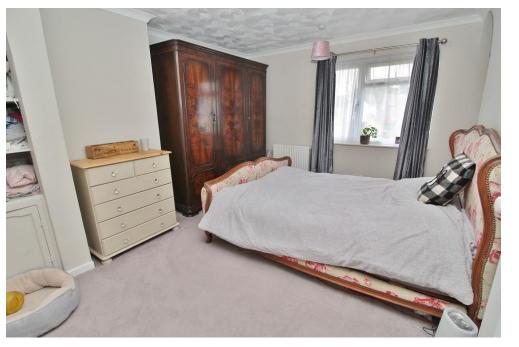

# **HALLWAY**

**LOUNGE/DINER** 20' 4" x 10' 11" (6.2m x 3.33m)

**KITCHEN** 11' 9" x 10' 11" (3.58m x 3.33m)

**LANDING** 

**BEDROOM ONE** 13' 1" x 11' 1" (3.99m x 3.38m)

**BEDROOM TWO** 13' 3" x 8' 10" (4.04m x 2.69m)