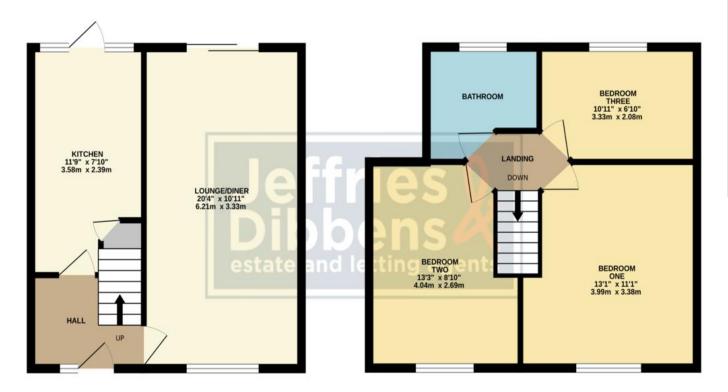

# **HALLWAY**

**LOUNGE/DINER** 20' 4" x 10' 11" (6.2m x 3.33m)

**KITCHEN** 11' 9" x 10' 11" (3.58m x 3.33m)

**LANDING** 

**BEDROOM ONE** 13' 1" x 11' 1" (3.99m x 3.38m)

**BEDROOM TWO** 13' 3" x 8' 10" (4.04m x 2.69m)

**BEDROOM THREE** 10' 11" x 6' 10" (3.33m x 2.08m)

**BATHROOM** 

**GROUND FLOOR** 1ST FLOOR

Whilst every attempt has been made to ensure the accuracy of the floorplan contained here, measurements of doors, windows, rooms and any other items are approximate and no responsibility is taken for any error, omission or mis-statement. This plan is for illustrative purposes only and should be used as such by any prospective purchaser. The services, systems and appliances shown have not been tested and no guarantee as to their operability or efficiency can be given.