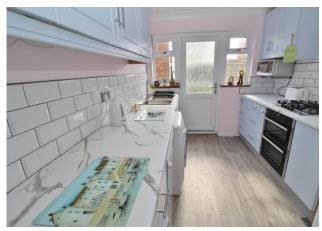

## **PROPERTY SUMMARY**

This lovely terraced home is situated in a popular Avenue in West Leigh near to schools and with the Havant's town centre amenities only just over a mile away. The property enjoys spacious light and airy family sized living accommodation including three nicely proportioned bedrooms, a large lounge and a nicely fitted kitchen. Outside, the property benefits from a lawn front garden and a South facing rear garden with awning and patio area along with a brick storage shed. Viewing highly recommended.

# **HALLWAY**

**LOUNGE/DINER** 20' 4" x 10' 11" (6.2m x 3.33m)

**KITCHEN** 11' 9" x 10' 11" (3.58m x 3.33m)

**LANDING** 

**BEDROOM ONE** 13' 1" x 11' 1" (3.99m x 3.38m)

**BEDROOM TWO** 13' 3" x 8' 10" (4.04m x 2.69m)