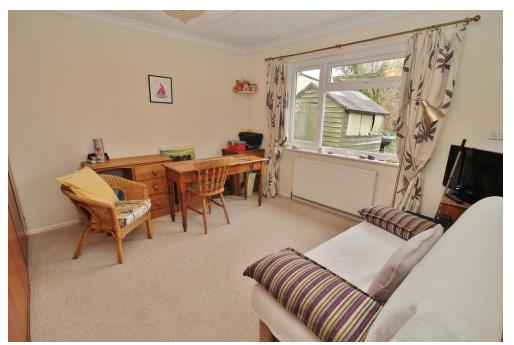

**DINING ROOM** 14' 7" x 8' 4" (4.44m x 2.54m)

**KITCHEN/BREAKFAST ROOM** 19' 1" x 8' 6" (5.82m x 2.59m)

**UTILITY ROOM** 12' 1" x 9' 3" (3.68m x 2.82m)

**GARAGE** 12' x 11' (3.66m x 3.35m)

**ROOM** 10' 1" x 9' 3" (3.07m x 2.82m)