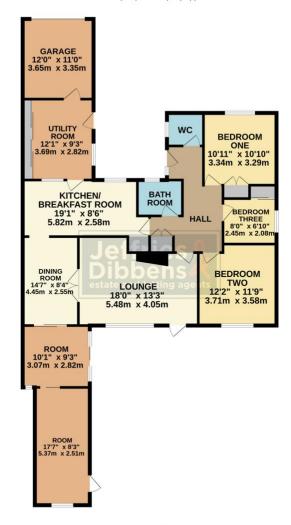

HALL

WC

**BATHROOM** 

**BEDROOM ONE** 10' 11" x 10' 0" (3.33m x 3.05m)

**BEDROOM TWO** 12' 2" x 11' 9" (3.71m x 3.58m)

**BEDROOM THREE** 8' 0" x 6' 10" (2.44m x 2.08m)

**LOUNGE** 18' 0" x 13' 3" (5.49m x 4.04m)

**DINING ROOM** 14' 7" x 8' 4" (4.44m x 2.54m)

**KITCHEN/BREAKFAST ROOM** 19' 1" x 8' 6" (5.82m x 2.59m)

**UTILITY ROOM** 12' 1" x 9' 3" (3.68m x 2.82m)

**GARAGE** 12' x 11' (3.66m x 3.35m)

**ROOM** 10' 1" x 9' 3" (3.07m x 2.82m)

**ROOM** 17' 7" x 8' 3" (5.36m x 2.51m)

**GROUND FLOOR** 1483 sq.ft. (137.8 sq.m.) approx.

TOTAL FLOOR AREA: 1483 sq.ft. (137.8 sq.m.) approx.

Whilst every attempt has been made to ensure the accusary of the floorpian contained here, measurement of doors, windows, rooms and any other tiems are approximate and no responsibility is taken for any error, prospective purchaser. The services, speciaris and appliances shown have not been tested and no guarante as to their operability or efficiency can be given.