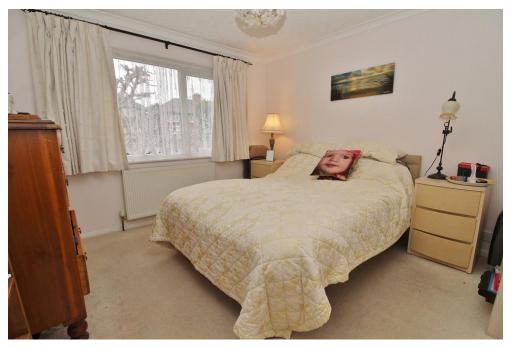

HALL

WC

**BATHROOM** 

**BEDROOM ONE** 10' 11" x 10' 0" (3.33m x 3.05m)

**BEDROOM TWO** 12' 2" x 11' 9" (3.71m x 3.58m)

**BEDROOM THREE** 8' 0" x 6' 10" (2.44m x 2.08m)

**LOUNGE** 18' 0" x 13' 3" (5.49m x 4.04m)