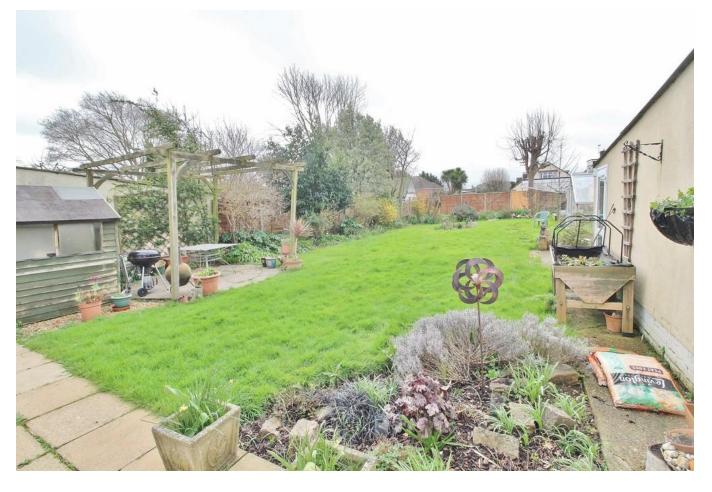

## PROPERTY SUMMARY

Set on a good sized plot benefitting from a south facing rear garden, this detached bungalow provides ample scope for a programme of enhancement and modernisation. The spacious accommodation currently comprises three bedrooms, two receptions with the lounge having views over the garden, a good sized kitchen/breakfast room. There are also two additional rooms to the rear as well as a utility area off the kitchen. A spacious loft lends itself to a potential for conversion subject to the appropriate permissions. Located in a nicely regarded Lane an internal viewing is recommended to appreciate the potential on offer with the sale of this lovely bungalow.