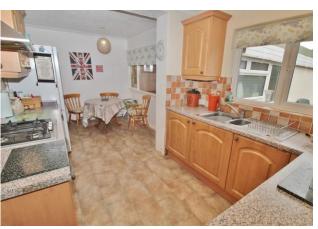

**DINING ROOM** 14' 7" x 8' 4" (4.44m x 2.54m)

**KITCHEN/BREAKFAST ROOM** 19' 1" x 8' 6" (5.82m x 2.59m)

**UTILITY ROOM** 12' 1" x 9' 3" (3.68m x 2.82m)

**GARAGE** 12' x 11' (3.66m x 3.35m)

**ROOM** 10' 1" x 9' 3" (3.07m x 2.82m)