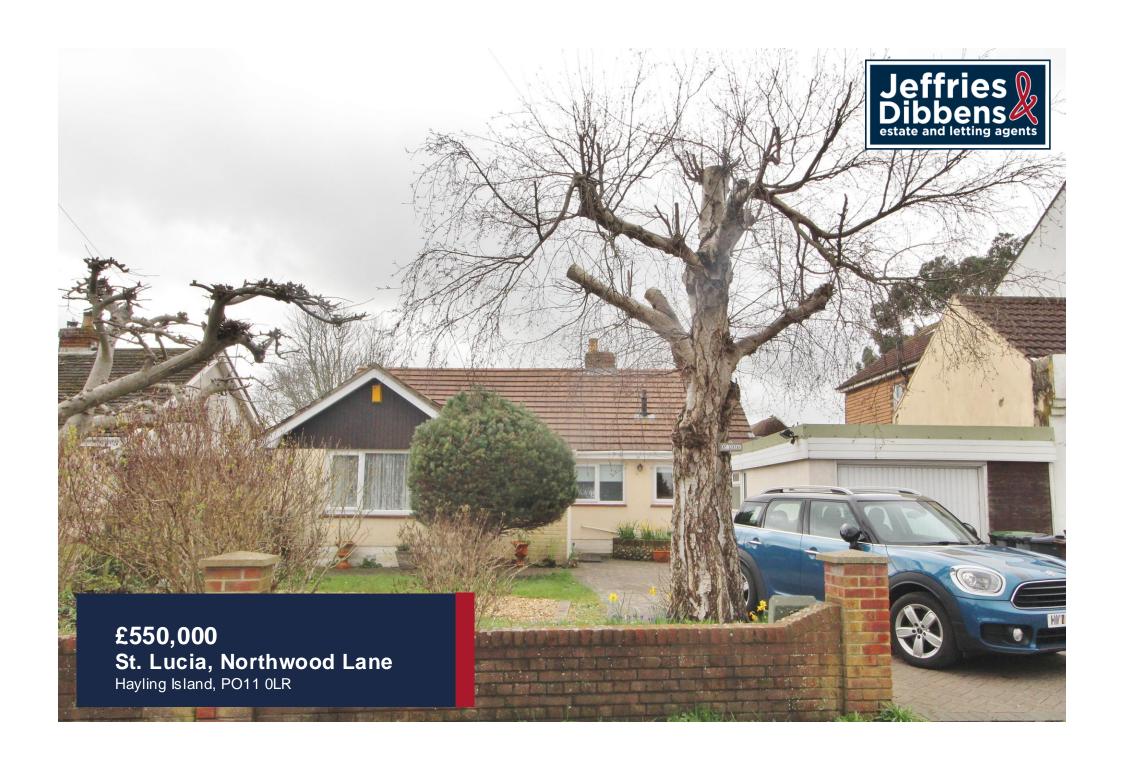

## PROPERTY SUMMARY

Set on a good sized plot benefitting from a south facing rear garden, this detached bungalow provides ample scope for a programme of enhancement and modernisation. The spacious accommodation currently comprises three bedrooms, two receptions with the lounge having views over the garden, a good sized kitchen/breakfast room. There are also two additional rooms to the rear as well as a utility area off the kitchen. A spacious loft lends itself to a potential for conversion subject to the appropriate permissions. Located in a nicely regarded Lane an internal viewing is recommended to appreciate the potential on offer with the sale of this lovely bungalow.