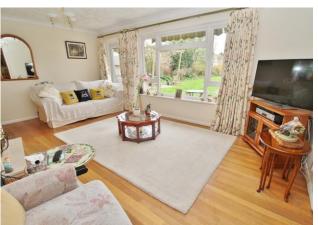

HALL

WC

**BATHROOM** 

**BEDROOM ONE** 10' 11" x 10' 0" (3.33m x 3.05m)

**BEDROOM TWO** 12' 2" x 11' 9" (3.71m x 3.58m)

**BEDROOM THREE** 8' 0" x 6' 10" (2.44m x 2.08m)

**LOUNGE** 18' 0" x 13' 3" (5.49m x 4.04m)