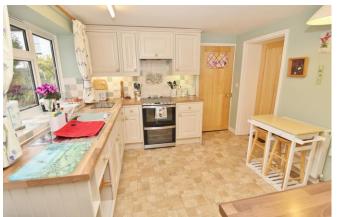

## **PROPERTY SUMMARY**

This most impressive detached residence with it's delightful Georgian façade, is conveniently located in Green Pond Corner, only half a mile or so from Havant town centre, which enjoys a mainline railway station, a Waitrose store, and numerous eateries and coffee shops. The property, which is uniquely situated on it's own 'island', is steeped in a fascinating history dating back to the 1700's, has been beautifully and sympathetically restored during the ownership of the current vendors. The accommodation comprises an entrance hall providing access to the bright and airy lounge with its two feature bay windows, a bespoke fitted kitchen, which in turn, flows through to the dining room, utility area and the extension with a snug/bedroom and w.c. Upstairs there are three double bedrooms with the master bedroom having an eye-catching vaulted ceiling, family bathroom, cloakroom and a large walk-in store room housing the boiler. Outside, the property sits on spacious, well tended and picturesque grounds of around 1/5th acre, which include a wonderful boat house, summer house, store shed, and even a folly! An internal inspection is recommended to fully appreciate the unique quality of this stunning and characterful period home.