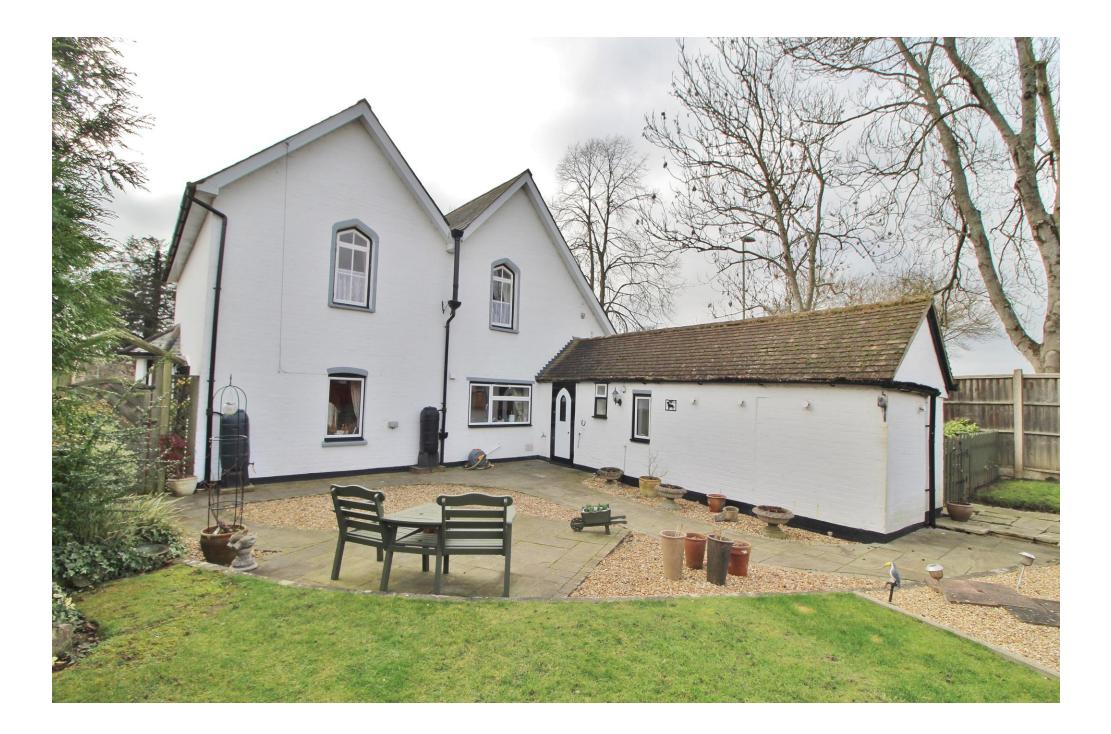

## **PROPERTY SUMMARY**

This most impressive detached residence with it's delightful Georgian façade, is conveniently located in Green Pond Corner, only half a mile or so from Havant town centre, which enjoys a mainline railway station, a Waitrose store, and numerous eateries and coffee shops. The property, which is uniquely situated on it's own 'island', is steeped in a fascinating history dating back to the 1700's, has been beautifully and sympathetically restored during the ownership of the current vendors. The accommodation comprises an entrance hall providing access to the bright and airy lounge with its two feature bay windows, a bespoke fitted kitchen, which in turn, flows through to the dining room, utility area and the extension with a snug/bedroom and w.c. Upstairs there are three double bedrooms with the master bedroom having an eye-catching vaulted ceiling, family bathroom, cloakroom and a large walk-in store room housing the boiler. Outside, the property sits on spacious, well tended and picturesque grounds of around 1/5th acre, which include a wonderful boat house, summer house, store shed, and even a folly! An internal inspection is recommended to fully appreciate the unique quality of this stunning and characterful period home.