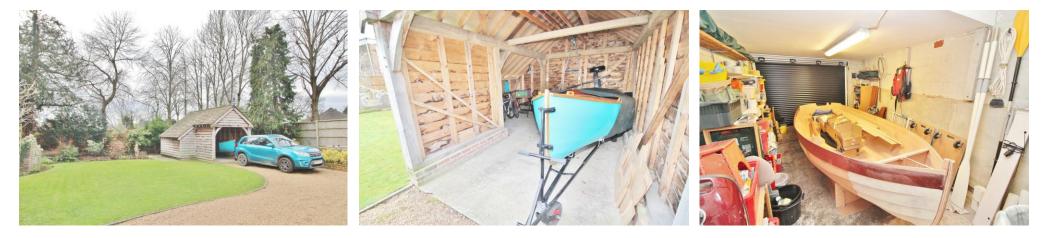

## **PROPERTY SUMMARY**

This most impressive detached residence with it's delightful Georgian façade, is conveniently located in Green Pond Corner, only half a mile or so from Havant town centre, which enjoys a mainline railway station, a Waitrose store, and numerous eateries and coffee shops. The property, which is uniquely situated on it's own 'island', is steeped in a fascinating history dating back to the 1700's, has been beautifully and sympathetically restored during the ownership of the current vendors. The accommodation comprises an entrance hall providing access to the bright and airy lounge with its two feature bay windows, a bespoke fitted kitchen, which in turn, flows through to the dining room, utility area and the extension with a snug/bedroom and w.c. Upstairs there are three double bedrooms with the master bedroom having an eye-catching vaulted ceiling, family bathroom, cloakroom and a large walk-in store room housing the boiler. Outside, the property sits on spacious, well tended and picturesque grounds of around 1/5th acre, which include a wonderful boat house, summer house, store shed, and even a folly! An internal inspection is recommended to fully appreciate the unique quality of this stunning and characterful period home.