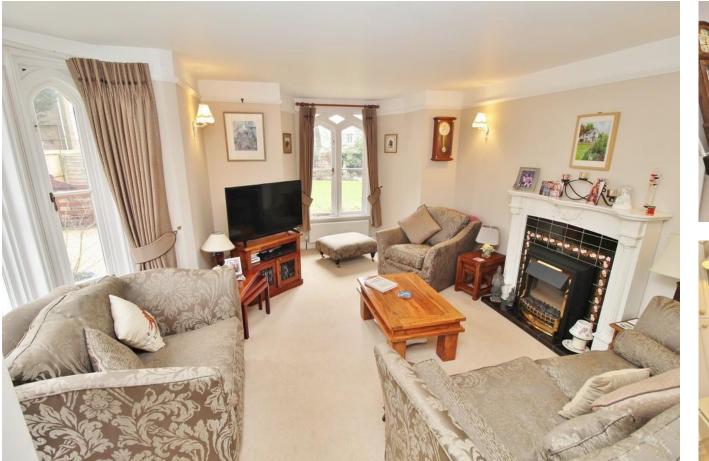

## **PROPERTY SUMMARY**

This most impressive detached residence with it's delightful Georgian façade, is conveniently located in Green Pond Corner, only half a mile or so from Havant town centre, which enjoys a mainline railway station, a Waitrose store, and numerous eateries and coffee shops. The property, which is uniquely situated on it's own 'island', is steeped in a fascinating history dating back to the 1700's, has been beautifully and sympathetically restored during the ownership of the current vendors. The accommodation comprises an entrance hall providing access to the bright and airy lounge with its two feature bay windows, a bespoke fitted kitchen, which in turn, flows through to the dining room, utility area and the extension with a snug/bedroom and w.c. Upstairs there are three double bedrooms with the master bedroom having an eye-catching vaulted ceiling, family bathroom, cloakroom and a large walk-in store room housing the boiler. Outside, the property sits on spacious, well tended and picturesque grounds of around 1/5th acre, which include a wonderful boat house, summer house, store shed, and even a folly! An internal inspection is recommended to fully appreciate the unique quality of this stunning and characterful period home.