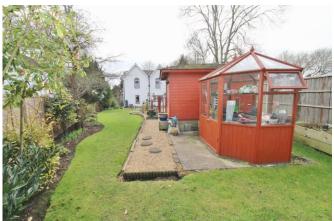

## **PROPERTY SUMMARY**

This most impressive detached residence with it's delightful Georgian façade, is conveniently located in Green Pond Corner, only half a mile or so from Havant town centre, which enjoys a mainline railway station, a Waitrose store, and numerous eateries and coffee shops. The property, which is uniquely situated on it's own 'island', is steeped in a fascinating history dating back to the 1700's, has been beautifully and sympathetically restored during the ownership of the current vendors. The accommodation comprises an entrance hall providing access to the bright and airy lounge with its two feature bay windows, a bespoke fitted kitchen, which in turn, flows through to the dining room, utility area and the extension with a snug/bedroom and w.c. Upstairs there are three double bedrooms with the master bedroom having an eye-catching vaulted ceiling, family bathroom, cloakroom and a large walk-in store room housing the boiler. Outside, the property sits on spacious, well tended and picturesque grounds of around 1/5th acre, which include a wonderful boat house, summer house, store shed, and even a folly! An internal inspection is recommended to fully appreciate the unique quality of this stunning and characterful period home.