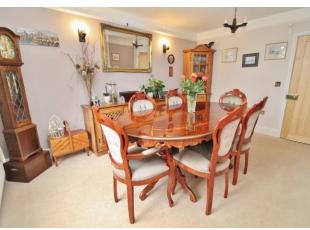

## **PROPERTY SUMMARY**

This most impressive detached residence with it's delightful Georgian façade, is conveniently located in Green Pond Corner, only half a mile or so from Havant town centre, which enjoys a mainline railway station, a Waitrose store, and numerous eateries and coffee shops. The property, which is uniquely situated on it's own 'island', is steeped in a fascinating history dating back to the 1700's, has been beautifully and sympathetically restored during the ownership of the current vendors. The accommodation comprises an entrance hall providing access to the bright and airy lounge with its two feature bay windows, a bespoke fitted kitchen, which in turn, flows through to the dining room, utility area and the extension with a snug/bedroom and w.c. Upstairs there are three double bedrooms with the master bedroom having an eye-catching vaulted ceiling, family bathroom, cloakroom and a large walk-in store room housing the boiler. Outside, the property sits on spacious, well tended and picturesque grounds of around 1/5th acre, which include a wonderful boat house, summer house, store shed, and even a folly! An internal inspection is recommended to fully appreciate the unique quality of this stunning and characterful period home.