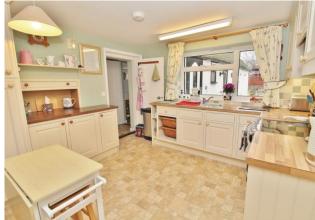

## **PROPERTY SUMMARY**

This most impressive detached residence with it's delightful Georgian façade, is conveniently located in Green Pond Corner, only half a mile or so from Havant town centre, which enjoys a mainline railway station, a Waitrose store, and numerous eateries and coffee shops. The property, which is uniquely situated on it's own 'island', is steeped in a fascinating history dating back to the 1700's, has been beautifully and sympathetically restored during the ownership of the current vendors. The accommodation comprises an entrance hall providing access to the bright and airy lounge with its two feature bay windows, a bespoke fitted kitchen, which in turn, flows through to the dining room, utility area and the extension with a snug/bedroom and w.c. Upstairs there are three double bedrooms with the master bedroom having an eye-catching vaulted ceiling, family bathroom, cloakroom and a large walk-in store room housing the boiler. Outside, the property sits on spacious, well tended and picturesque grounds of around 1/5th acre, which include a wonderful boat house, summer house, store shed, and even a folly! An internal inspection is recommended to fully appreciate the unique quality of this stunning and characterful period home.