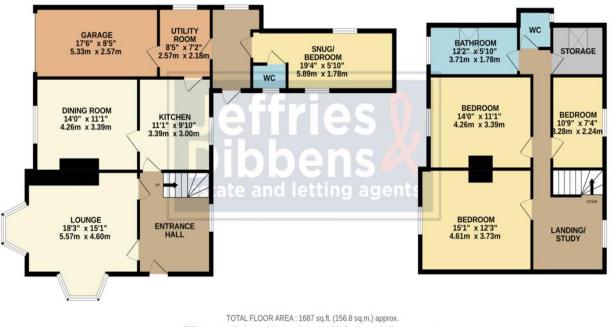

GROUND FLOOR 975 sq.ft. (90.6 sq.m.) approx.

1ST FLOOR 712 sq.ft. (66.2 sq.m.) approx.

Whilst every attempt has been made to ensure the accuracy of the floorplan contained here, measurements of doors, windows, rooms and any other items are approximate and no responsibility is taken for any error, omission or mis-statement. This plan is for illustrative purposes only and should be used as such by any prospective purchaser. The services, systems and appliances shown have not been tested and no guarantee as to their operability or efficiency can be given. Made with Metropix ©2024