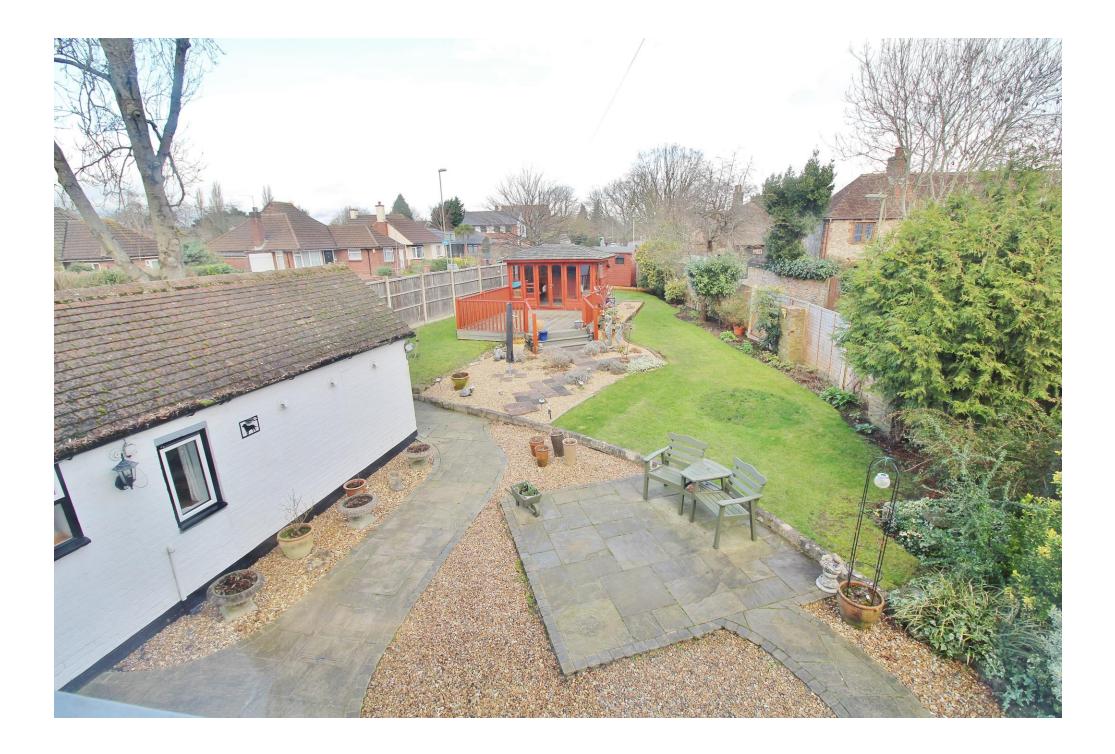

## **PROPERTY SUMMARY**

This most impressive detached residence with it's delightful Georgian façade, is conveniently located in Green Pond Corner, only half a mile or so from Havant town centre, which enjoys a mainline railway station, a Waitrose store, and numerous eateries and coffee shops. The property, which is uniquely situated on it's own 'island', is steeped in a fascinating history dating back to the 1700's, has been beautifully and sympathetically restored during the ownership of the current vendors. The accommodation comprises an entrance hall providing access to the bright and airy lounge with its two feature bay windows, a bespoke fitted kitchen, which in turn, flows through to the dining room, utility area and the extension with a snug/bedroom and w.c. Upstairs there are three double bedrooms with the master bedroom having an eye-catching vaulted ceiling, family bathroom, cloakroom and a large walk-in store room housing the boiler. Outside, the property sits on spacious, well tended and picturesque grounds of around 1/5th acre, which include a wonderful boat house, summer house, store shed, and even a folly! An internal inspection is recommended to fully appreciate the unique quality of this stunning and characterful period home.