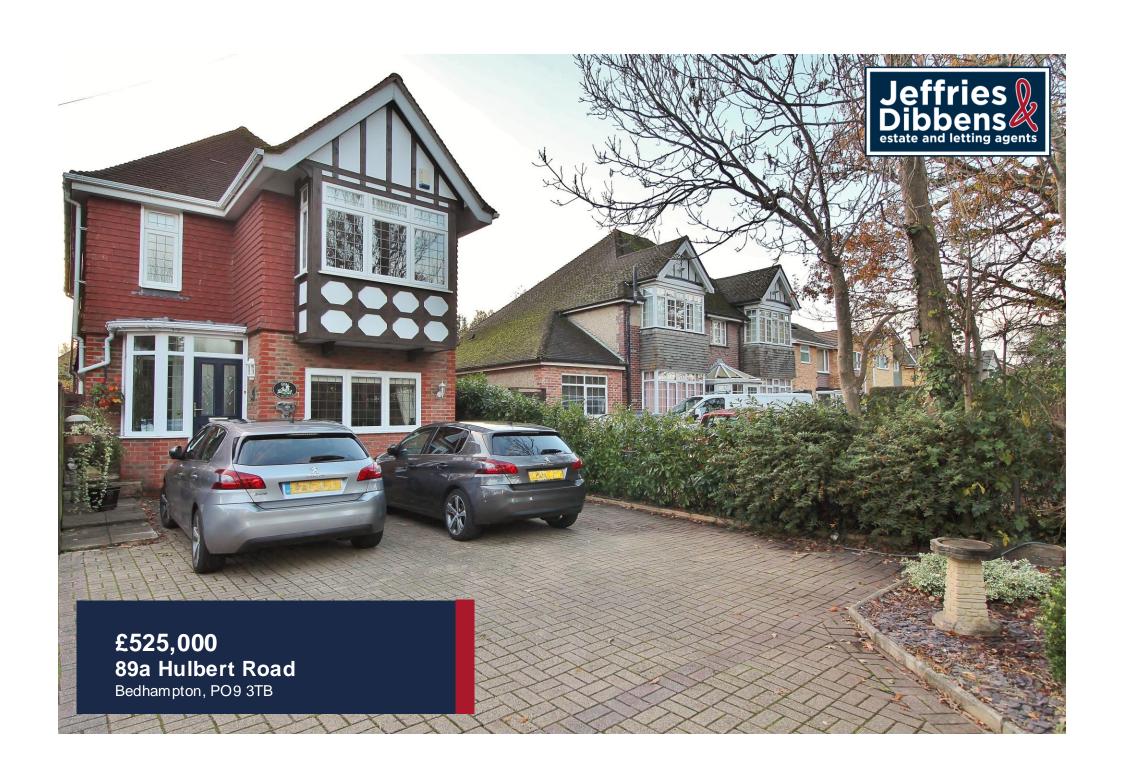

# **PROPERTY SUMMARY**

We are delighted to introduce to the market this beautifully presented three/four bedroom detached family home in the popular residential area of Bedhampton. With off road parking to the front and side access around to the large south westerly rear garden measuring approximately 100ft. The spacious internal accommodation comprises a porch and entrance hallway with WC, utility room and study/ground floor bedroom, contemporary modern fitted kitchen, open lounge/dining room that opens to a wonderful orangery with large roof lantern and doors opening to the garden. The first floor landing opens to a sizeable master bedroom (20'3 x 10'6) with a four piece ensuite, family bathroom suite and two double bedrooms. Viewings are essential to truly appreciate the accommodation on offer here, contact us to book your appointment.