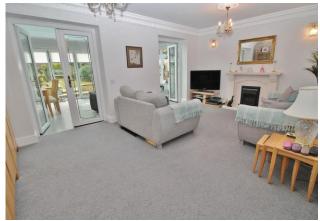

**PORCH** 

**HALLWAY** 

WC

**UTILITY ROOM** 9' 10" x 7' 3" (3m x 2.21m)

**STUDY/BEDROOM** 10' 3" x 9' 11" (3.12m x 3.02m)

**KITCHEN** 9' 7" x 9' 7" (2.92m x 2.92m)

**LOUNGE/DINER** 17' 8" x 15' 5" (5.38m x 4.7m)