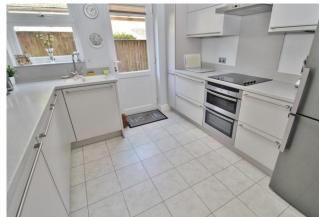

**PORCH** 

**HALLWAY** 

WC

**UTILITY ROOM** 9' 10" x 7' 3" (3m x 2.21m)

**STUDY/BEDROOM** 10' 3" x 9' 11" (3.12m x 3.02m)

**KITCHEN** 9' 7" x 9' 7" (2.92m x 2.92m)

**LOUNGE/DINER** 17' 8" x 15' 5" (5.38m x 4.7m)