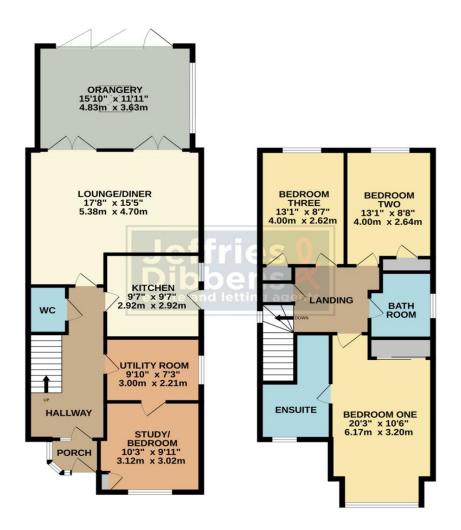

**PORCH** 

**HALLWAY** 

WC

**UTILITY ROOM** 9' 10" x 7' 3" (3m x 2.21m)

**STUDY/BEDROOM** 10' 3" x 9' 11" (3.12m x 3.02m)

**KITCHEN** 9' 7" x 9' 7" (2.92m x 2.92m)

**LOUNGE/DINER** 17' 8" x 15' 5" (5.38m x 4.7m)

**ORANGERY** 15' 10" x 11' 11" (4.83m x 3.63m)

**LANDING** 

**BATHROOM** 

**BEDROOM ONE** 20' 3" x 10' 6" (6.17m x 3.2m)

**ENSUITE** 

**BEDROOM TWO** 13' 1" x 8' 7" (3.99m x 2.62m)

**BEDROOM THREE** 13' 1" x 8' 8" (3.99m x 2.64m)

GROUND FLOOR 1ST FLOOR

Whilst every attempt has been made to ensure the accuracy of the floorpian contained here, measurement of doors, windows, crosm and any other items are appointable and no responsibility is taken for any error crisission or mis-statement. This plan is for illustrative purposes only and should be used as such by any prospective purchaser. The services, systems and appliances shown have to been tested and no guarante as to their operability or efficiency can be given.