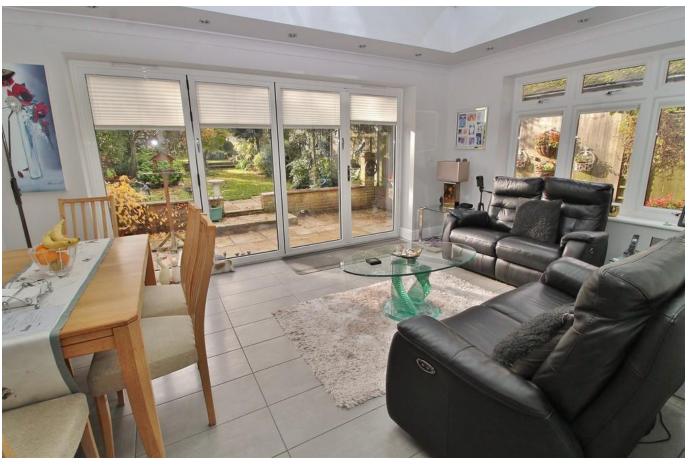

**ORANGERY** 15' 10" x 11' 11" (4.83m x 3.63m)

**LANDING** 

**BATHROOM** 

**BEDROOM ONE** 20' 3" x 10' 6" (6.17m x 3.2m)

**ENSUITE** 

**BEDROOM TWO** 13' 1" x 8' 7" (3.99m x 2.62m)

**BEDROOM THREE** 13' 1" x 8' 8" (3.99m x 2.64m)