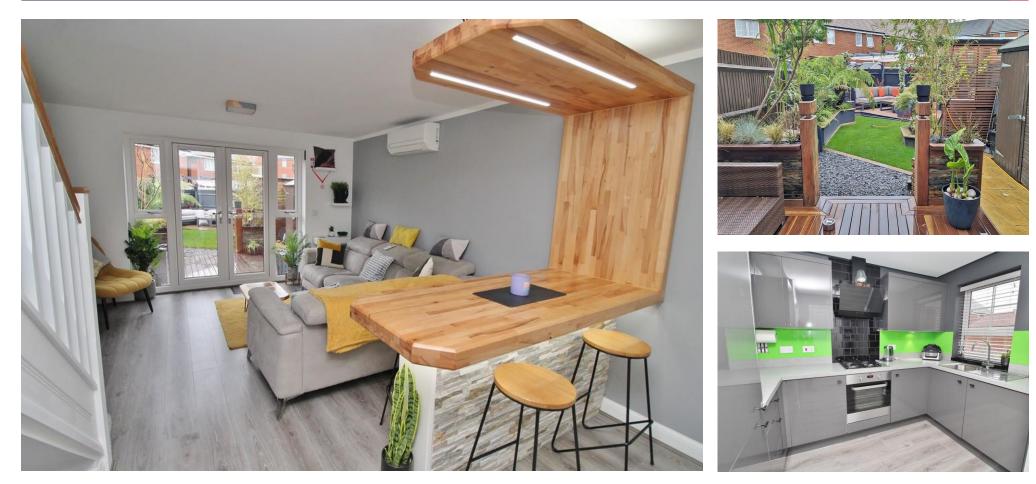

## **PROPERTY SUMMARY**

This wonderful end of terrace home is situated in Saxon Corner, Emsworth, a Barratt Homes development c. 2020 homes in Emsworth. The property is only a mile or so away to both Emsworth and Havant town centres with a variety of shops, cafes, restaurants and harbourside walks. Transport links are excellent with the A27 to Portsmouth and Chichester, and the A3 to Petersfield. A great choice of local schools, nurseries and colleges can be found nearby. The property itself has been much enhanced from its basic original interior by the sellers & benefits from a wonderfully contemporary interior with feature bespoke peninsula table and handcrafted cloakroom sink unit! Outside there is a stunning, larger than average landscaped rear garden and tandem parking via the side driveway.

## HALLWAY

**KITCHEN** 10' x 6' 10" (3.05m x 2.08m)

WC

LOUNGE/DINER 18' 7" x 13' (5.66m x 3.96m)