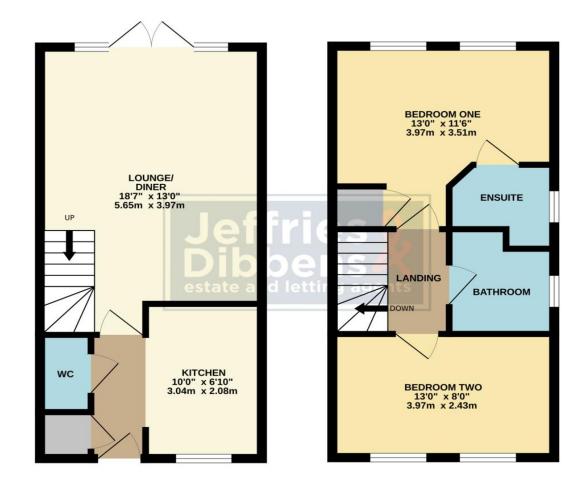

## HALLWAY

**KITCHEN** 10' x 6' 10" (3.05m x 2.08m)

WC

LOUNGE/DINER 18' 7" x 13' (5.66m x 3.96m)

## LANDING

BEDROOM ONE 13' x 11' 6" (3.96m x 3.51m)

## ENSUITE

BATHROOM

BEDROOM TWO 13' x 8' (3.96m x 2.44m)

**AGENTS NOTE** We understand from our seller that there is an Estate Charge of approx. £250p/a

GROUND FLOOR 345 sq.ft. (32.1 sq.m.) approx. 1ST FLOOR 345 sq.ft. (32.1 sq.m.) approx.

**OFFICE ADDRESS** 13 North Street, Havant, Hampshire, PO9 1PW

TOTAL FLOOR AREA : 690 sq.ft. (64.1 sq.m.) approx.

Whilds every attempt has been made to ensure the accuracy of the floorplan contained here, measurements of doors, wholeway, tooms and any other items are approximate and no responsibility is taken to any error, omission or mis-statement. This plan is for illustrative purposes only and should be used as such by any prospective purchaser. The services, systems and appliances shown have not been tested and no guarantee as to their operability or efficiency can be given. Made with Metropix 22023