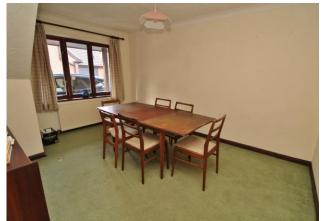

# **HALLWAY**

**LIVING ROOM** 17' 11" x 14' 9" (5.46m x 4.5m)

**BEDROOM FIVE** 14' 9" x 7' 7" (4.5m x 2.31m)

WC

**DINING ROOM** 13' 9" x 11' (4.19m x 3.35m)

**KITCHEN/BREAKFAST ROOM** 13' 11" x 11' 4" (4.24m x 3.45m)