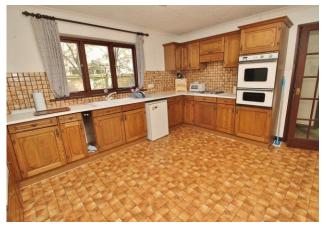

# **HALLWAY**

**LIVING ROOM** 17' 11" x 14' 9" (5.46m x 4.5m)

**BEDROOM FIVE** 14' 9" x 7' 7" (4.5m x 2.31m)

WC

**DINING ROOM** 13' 9" x 11' (4.19m x 3.35m)

**KITCHEN/BREAKFAST ROOM** 13' 11" x 11' 4" (4.24m x 3.45m)