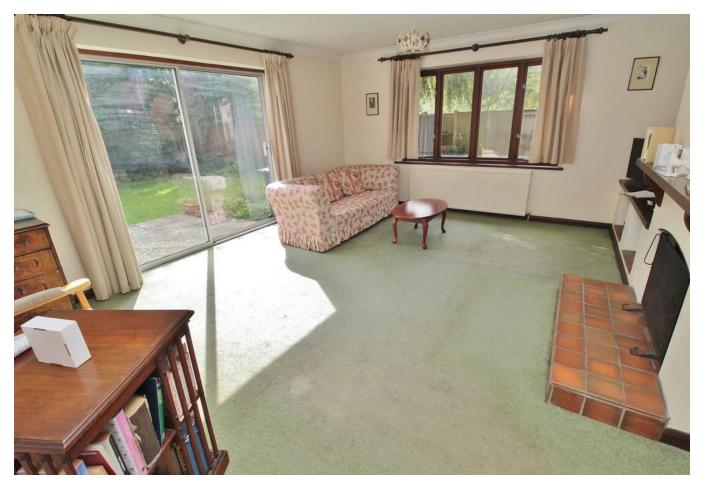

# **HALLWAY**

**LIVING ROOM** 17' 11" x 14' 9" (5.46m x 4.5m)

**BEDROOM FIVE** 14' 9" x 7' 7" (4.5m x 2.31m)

WC

**DINING ROOM** 13' 9" x 11' (4.19m x 3.35m)

**KITCHEN/BREAKFAST ROOM** 13' 11" x 11' 4" (4.24m x 3.45m)