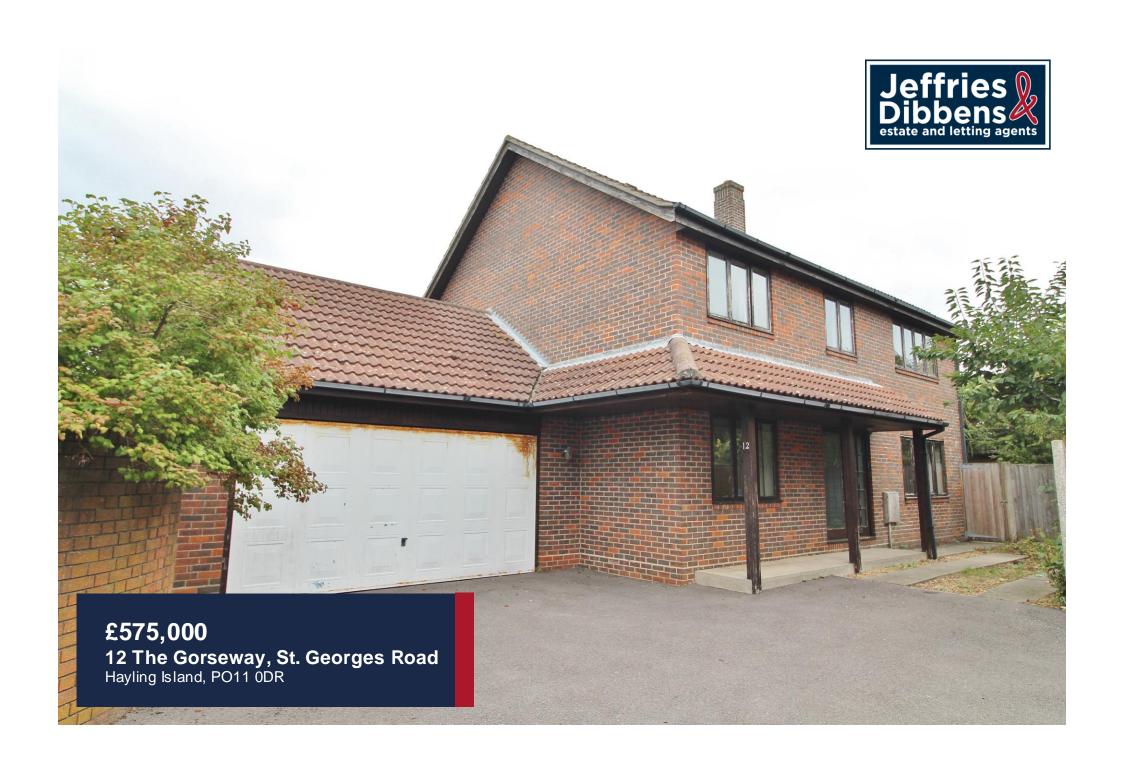

## PROPERTY SUMMARY

Location, Location! This impressively sized detached property is situated only a short distance to Hayling Island's seafront, which has an internationally renowned wind and kite surfing beach, which is straddled by the Island's sailing and golf clubs. The attractive village of West Town has a good range of amenities, including a theatre, coffee shops and an artisan bakers! The house itself, affords exceptionally spacious living space, with four/five bedrooms including a master ensuite and two/three reception rooms and offers huge potential to become a wonderful family home. However it does require a programme of modernisation which is reflected in the attractive asking price.