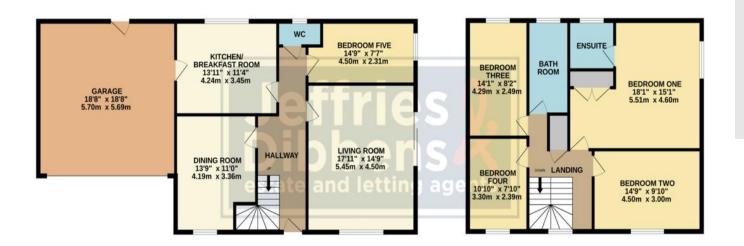

# **HALLWAY**

**LIVING ROOM** 17' 11" x 14' 9" (5.46m x 4.5m)

**BEDROOM FIVE** 14' 9" x 7' 7" (4.5m x 2.31m)

WC

**DINING ROOM** 13' 9" x 11' (4.19m x 3.35m)

**KITCHEN/BREAKFAST ROOM** 13' 11" x 11' 4" (4.24m x 3.45m)

**GARAGE** 18' 8" x 18' 8" (5.69m x 5.69m)

**LANDING** 

**BEDROOM ONE** 18' 1" x 15' 1" (5.51m x 4.6m)

**ENSUITE** 

**BEDROOM TWO** 14' 9" x 9' 10" (4.5m x 3m)

**BEDROOM THREE** 14' 1" x 8' 2" (4.29m x 2.49m)

**BEDROOM FOUR** 10' 10" x 7' 10" (3.3m x 2.39m)

GROUND FLOOR 1ST FLOOR

Whilst every attempt has been made to ensure the accuracy of the floorplan contained here, measurements of doors, windows, rooms and any other items are approximate and no responsibility is taken for any error, omission or mis-statement. This plan is for illustrative purposes only and should be used as such by any prospective purchaser. The services, systems and appliances shown have not been tested and no guarantee as to their operability or efficiency can be given.

Made with Metropix 62023