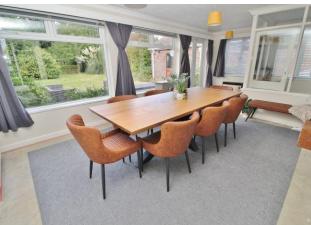

## **SHOWER ROOM**

LOUNGE 22' 9" x 11' 9" (6.93m x 3.58m)

**DINING ROOM** 20' 8" x 12' 1" (6.3m x 3.68m)

GARAGE