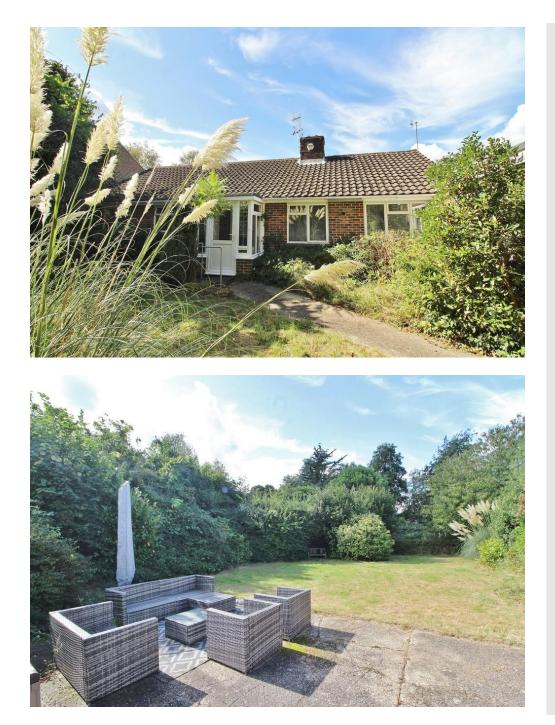

#### **PROPERTY SUMMARY**

Located in a sought after tree-lined road just to the north of the town centre, this five bedroom detached bungalow affords huge potential for further enhancement, if required, with approved planning for a four bedroom family home (further details available on request). The property also benefits from a wonderfully sized plot, with the garden measuring approx. 170ft. Versatile accommodation is provided with five bedrooms, including an annexe. There is a shaker style fitted kitchen, a sitting room which leads on from the kitchen and has a bright and spacious feel with large windows and the original parquet flooring and stunning dining room which looks out onto the large and very secluded rear garden, mainly laid to lawn and surrounded by trees and shrubs. Outside there is a driveway leading to the property with the potential to extend and there is a double length garage located to the side.