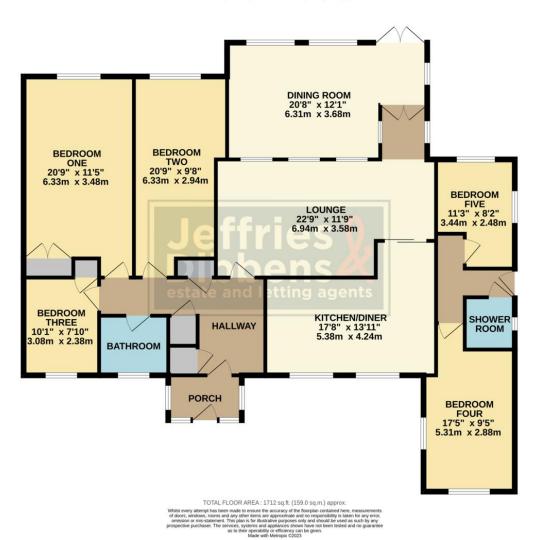

# PORCH

HALLWAY

**BEDROOM ONE** 10' 9" x 11' 5" (3.28m x 3.48m)

**BEDROOM TWO** 20' 9" x 9' 8" (6.32m x 2.95m)

BEDROOM THREE 10' 1" x 7' 10" (3.07m x 2.39m)

### BATHROOM

**KITCHEN/DINER** 17' 8" x 13' 11" (5.38m x 4.24m) **SIDE LOBBY** 

**BEDROOM FOUR** 17' 5" x 9' 5" (5.31m x 2.87m)

**BEDROOM FIVE** 11' 3" x 8' 2" (3.43m x 2.49m)

## **SHOWER ROOM**

LOUNGE 22' 9" x 11' 9" (6.93m x 3.58m)

**DINING ROOM** 20' 8" x 12' 1" (6.3m x 3.68m)

GARAGE

#### GROUND FLOOR 1712 sq.ft. (159.0 sq.m.) approx.

LOCAL AUTHORITY Havant Borough Council

**TENURE** Freehold

COUNCIL TAX BAND Band D

VIEWINGS By prior appointment only

Agents Note: Whilst every care has been taken to prepare these particulars, they are for guidance purposes only. All measurements are approximate and are for general guidance purposes only and whilst every care has been taken to ensure their accuracy, they should not be relied upon and potential buyers/tenants are advised to recheck the measurements