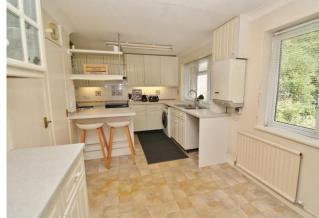

### BATHROOM

**KITCHEN/DINER** 17' 8" x 13' 11" (5.38m x 4.24m) **SIDE LOBBY** 

**BEDROOM FOUR** 17' 5" x 9' 5" (5.31m x 2.87m)

**BEDROOM FIVE** 11' 3" x 8' 2" (3.43m x 2.49m)