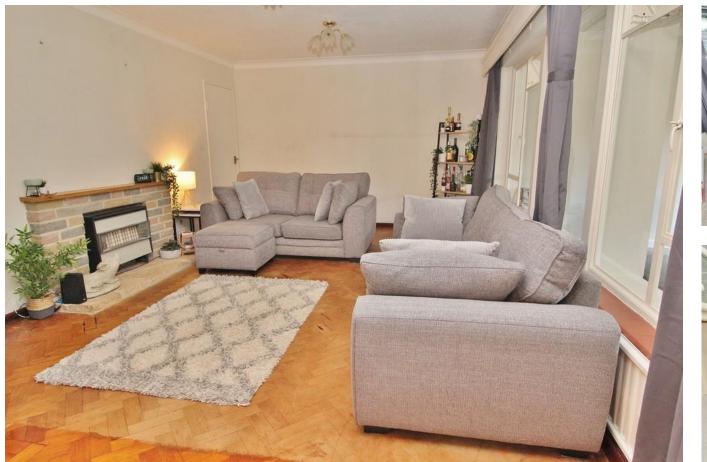

## **SHOWER ROOM**

LOUNGE 22' 9" x 11' 9" (6.93m x 3.58m)

**DINING ROOM** 20' 8" x 12' 1" (6.3m x 3.68m)

GARAGE