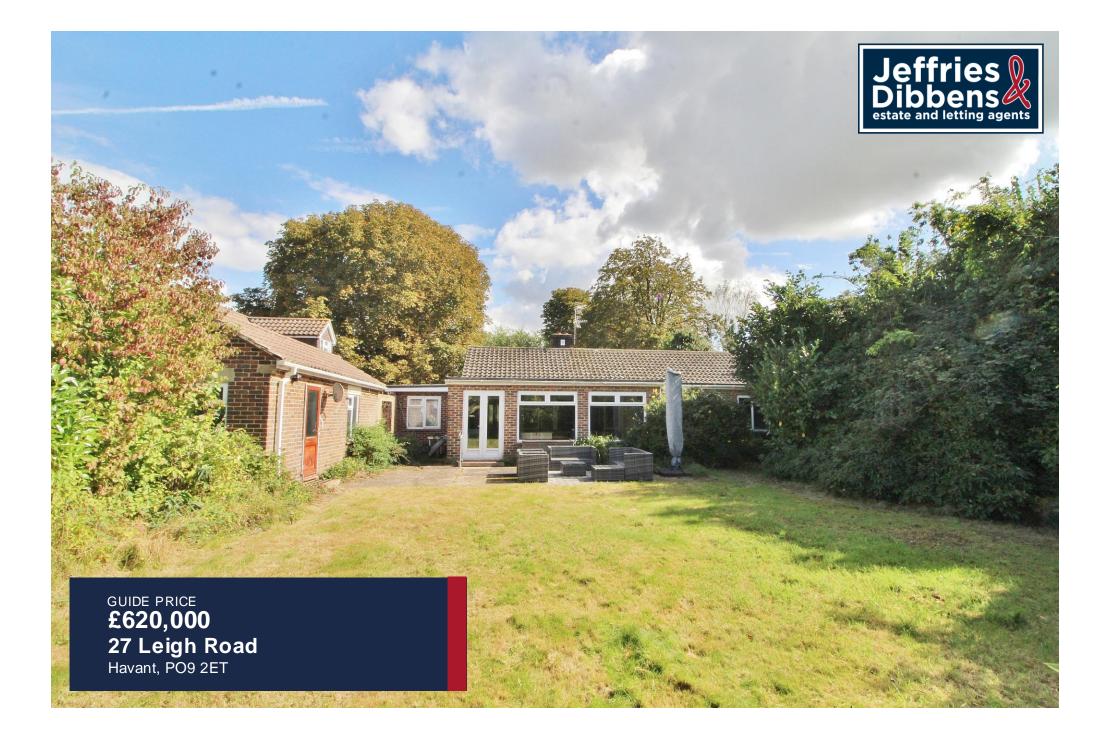

#### **PROPERTY SUMMARY**

Located in a sought after tree-lined road just to the north of the town centre, this five bedroom detached bungalow affords huge potential for further enhancement, if required, with approved planning for a four bedroom family home (further details available on request). The property also benefits from a wonderfully sized plot, with the garden measuring approx. 170ft. Versatile accommodation is provided with five bedrooms, including an annexe. There is a shaker style fitted kitchen, a sitting room which leads on from the kitchen and has a bright and spacious feel with large windows and the original parquet flooring and stunning dining room which looks out onto the large and very secluded rear garden, mainly laid to lawn and surrounded by trees and shrubs. Outside there is a driveway leading to the property with the potential to extend and there is a double length garage located to the side.