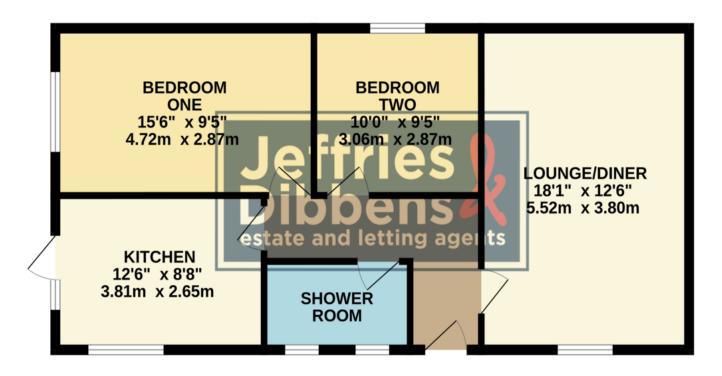

HALLWAY

**LOUNGE/DINER** 18' 1" x 12' 6" (5.51 m x 3.81 m)

## SHOWER ROOM

**KITCHEN** 12' 6" x 8' 8" (3.81m x 2.64m)

BEDROOM ONE 15' 6" x 9' 5" (4.72m x 2.87m)

BEDROOM TWO 10' x 9' 5" (3.05m x 2.87m)

## **GROUND FLOOR**

Whilst every attempt has been made to ensure the accuracy of the floorplan contained here, measurements of doors, windows, rooms and any other items are approximate and no responsibility is taken for any error, omission or mis-statement. This plan is for illustrative purposes only and should be used as such by any prospective purchaser. The services, systems and appliances shown have not been tested and no guarantee as to their operability or efficiency can be given. Made with Metropix c2023 LOCAL AUTHORITY Havant Borough Council