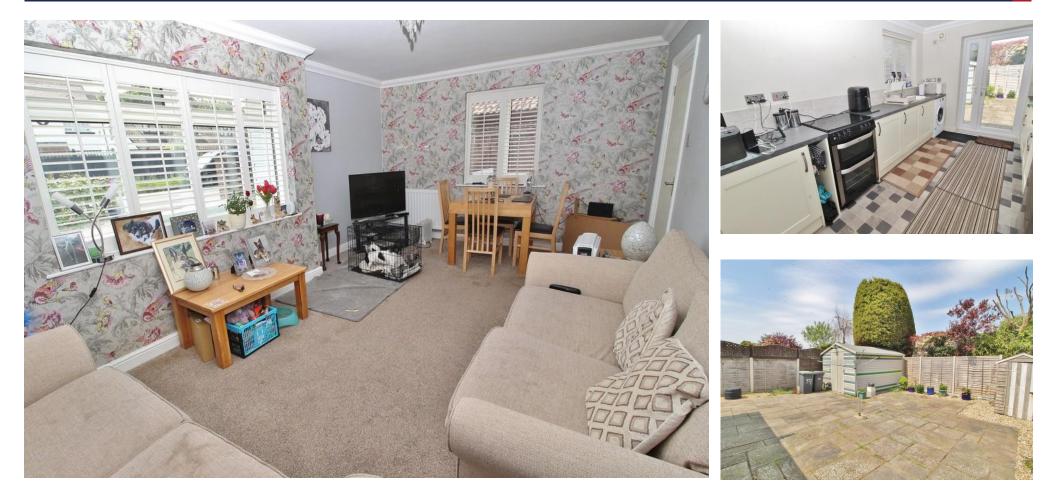

HALLWAY

**LOUNGE/DINER** 18' 1" x 12' 6" (5.51 m x 3.81 m)

## SHOWER ROOM

**KITCHEN** 12' 6" x 8' 8" (3.81m x 2.64m)

BEDROOM ONE 15' 6" x 9' 5" (4.72m x 2.87m)

BEDROOM TWO 10' x 9' 5" (3.05m x 2.87m)