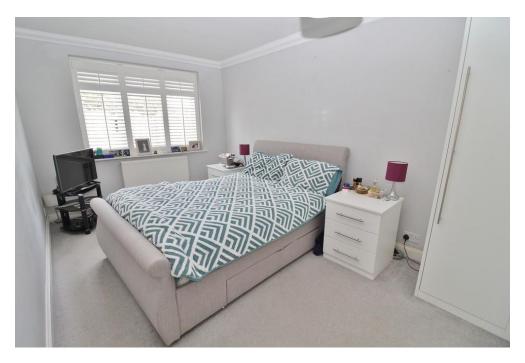

## SHOWER ROOM

**KITCHEN** 12' 6" x 8' 8" (3.81m x 2.64m)

BEDROOM ONE 15' 6" x 9' 5" (4.72m x 2.87m)

BEDROOM TWO 10' x 9' 5" (3.05m x 2.87m)