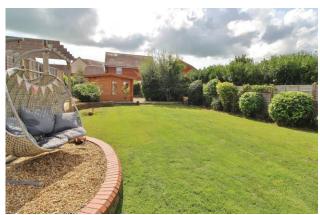

## **PROPERTY SUMMARY**

This spacious detached bungalow is nicely situated in the well regarded location of Fifth Avenue, Denvilles. The property is set on a fantastic plot which affords ample parking to the front whilst the wonderful south facing landscaped rear garden measures 140' (approx.) and benefits from an amazing Swim Spa and a fantastic log cabin/home office with wi-fi, heating and electrics. Internally the property comprises three bedrooms, modern bathroom suite, a well fitted kitchen and a spacious open plan lounge/dining area with a stunning feature vaulted ceiling. Other future proofing features include solar panels (owned) and electric car charging pod. An internal viewing is essential to appreciate all that this lovely property has to offer.