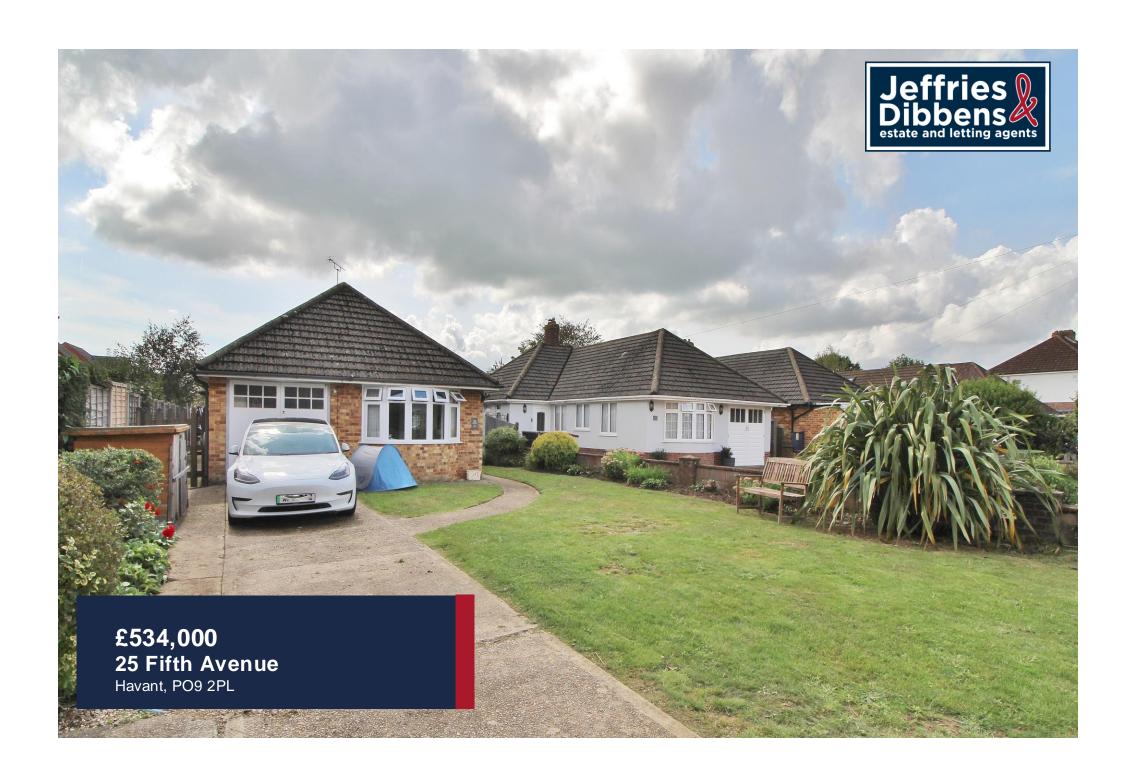

## **PROPERTY SUMMARY**

This spacious detached bungalow is nicely situated in the well regarded location of Fifth Avenue, Denvilles. The property is set on a fantastic plot which affords ample parking to the front whilst the wonderful south facing landscaped rear garden measures 140' (approx.) and benefits from an amazing Swim Spa and a fantastic log cabin/home office with wi-fi, heating and electrics. Internally the property comprises three bedrooms, modern bathroom suite, a well fitted kitchen and a spacious open plan lounge/dining area with a stunning feature vaulted ceiling. Other future proofing features include solar panels (owned) and electric car charging pod. An internal viewing is essential to appreciate all that this lovely property has to offer.