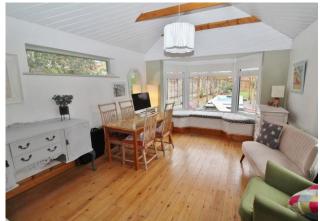

**LOUNGE** 14' 5" x 11' 11" (4.39m x 3.63m)

**DINING ROOM** 13' 10" x 12' 2" (4.22m x 3.71m)

**LOG CABIN** 17' 10" x 11' 5" (5.44m x 3.48m)

GARDEN (NOT ACTUAL POSITION) GROUND FLOOR

Whilst every attempt has been made to ensure the accuracy of the floorplan contained here, measurements of doors, windows, rooms and any other items are approximate and no responsibility is taken for any error, omission or mis-statement. This plan is for illustrative purposes only and should be used as such by any prospective purchaser. The services, systems and appliances shown have not been tested and no guarantee as to their operability or efficiency can be given. Made with Metropix ©2023