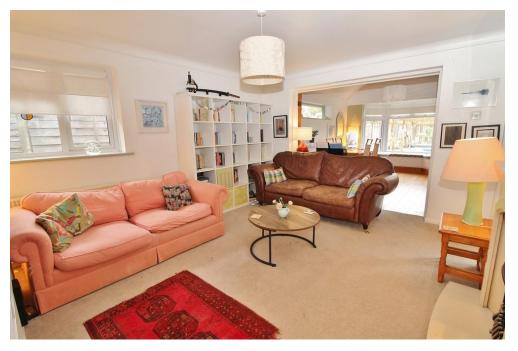

## **PROPERTY SUMMARY**

This spacious detached bungalow is nicely situated in the well regarded location of Fifth Avenue, Denvilles. The property is set on a fantastic plot which affords ample parking to the front whilst the wonderful south facing landscaped rear garden measures 140' (approx.) and benefits from an amazing Swim Spa and a fantastic log cabin/home office with wi-fi, heating and electrics. Internally the property comprises three bedrooms, modern bathroom suite, a well fitted kitchen and a spacious open plan lounge/dining area with a stunning feature vaulted ceiling. Other future proofing features include solar panels (owned) and electric car charging pod. An internal viewing is essential to appreciate all that this lovely property has to offer.

**LOUNGE** 14' 5" x 11' 11" (4.39m x 3.63m)

**DINING ROOM** 13' 10" x 12' 2" (4.22m x 3.71m)

**LOG CABIN** 17' 10" x 11' 5" (5.44m x 3.48m)

GARDEN (NOT ACTUAL POSITION) GROUND FLOOR

Whilst every attempt has been made to ensure the accuracy of the floorplan contained here, measurements of doors, windows, rooms and any other items are approximate and no responsibility is taken for any error, omission or mis-statement. This plan is for illustrative purposes only and should be used as such by any prospective purchaser. The services, systems and appliances shown have not been tested and no guarantee as to their operability or efficiency can be given. Made with Metropix ©2023