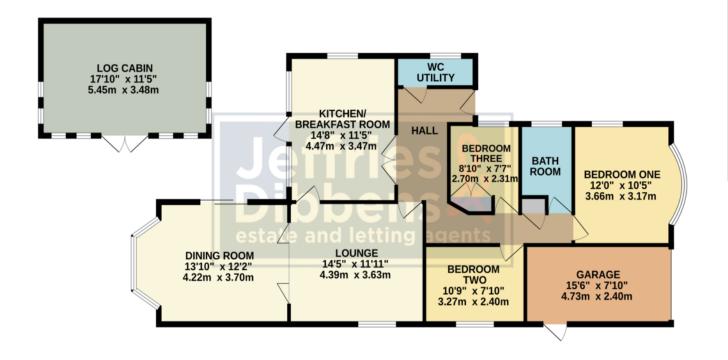

# **HALLWAY**

**WC/UTILITY** 

**BEDROOM ONE** 12' x 10' 5" (3.66m x 3.18m)

**BATHROOM** 

**BEDROOM TWO** 10' 9" x 7' 10" (3.28m x 2.39m)

**BEDROOM THREE** 8' 10" x 7' 7" (2.69m x 2.31m)

**KITCHEN/BREAKFAST ROOM** 14' 8" x 11' 5" (4.47m x 3.48m)

**LOUNGE** 14' 5" x 11' 11" (4.39m x 3.63m)

**DINING ROOM** 13' 10" x 12' 2" (4.22m x 3.71m)

**LOG CABIN** 17' 10" x 11' 5" (5.44m x 3.48m)

GARDEN (NOT ACTUAL POSITION) GROUND FLOOR

Whilst every attempt has been made to ensure the accuracy of the floorplan contained here, measurements of doors, windows, rooms and any other items are approximate and no responsibility is taken for any error, omission or mis-statement. This plan is for illustrative purposes only and should be used as such by any prospective purchaser. The services, systems and appliances shown have not been tested and no guarantee as to their operability or efficiency can be given. Made with Metropix ©2023