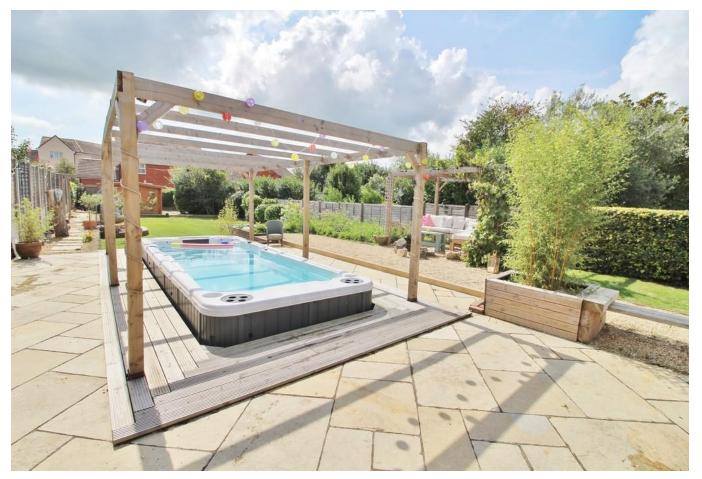

## **PROPERTY SUMMARY**

This spacious detached bungalow is nicely situated in the well regarded location of Fifth Avenue, Denvilles. The property is set on a fantastic plot which affords ample parking to the front whilst the wonderful south facing landscaped rear garden measures 140' (approx.) and benefits from an amazing Swim Spa and a fantastic log cabin/home office with wi-fi, heating and electrics. Internally the property comprises three bedrooms, modern bathroom suite, a well fitted kitchen and a spacious open plan lounge/dining area with a stunning feature vaulted ceiling. Other future proofing features include solar panels (owned) and electric car charging pod. An internal viewing is essential to appreciate all that this lovely property has to offer.