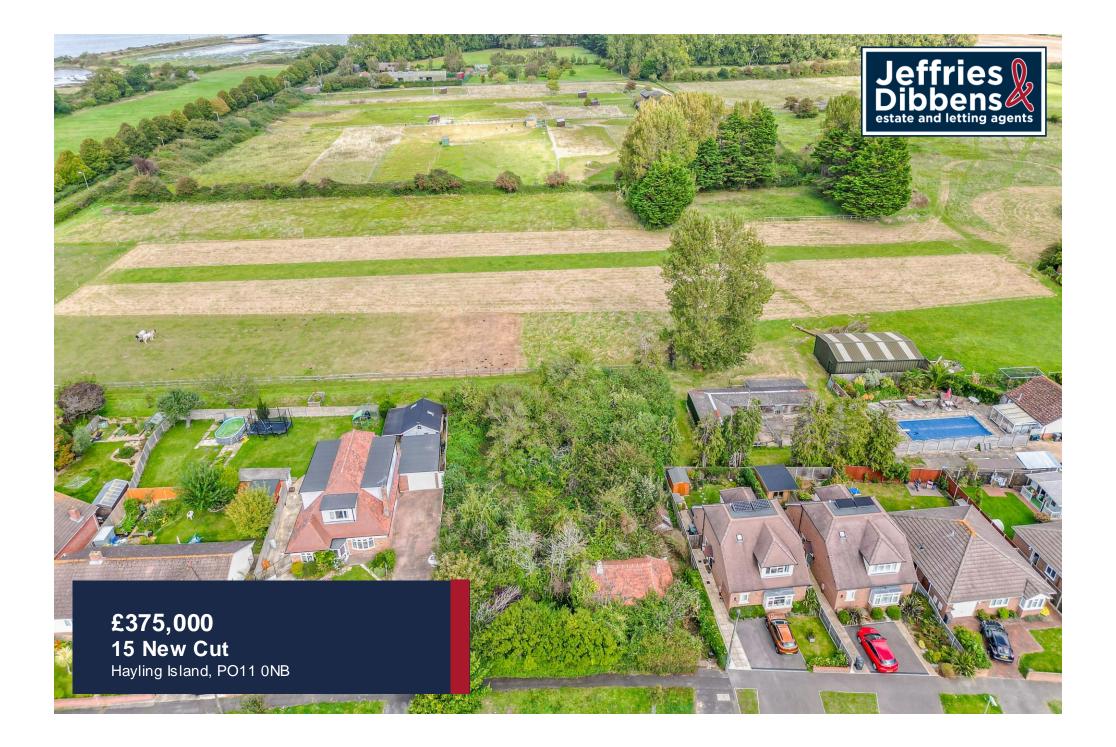

## PROPERTY SUMMARY

Situated in a well regarded road in the lovely North Hayling, rural walks, fields and the Billy Trail is all nearby and Havant mainline train station is just over 2 miles away. Offered with No Forward Chain this bungalow situated on a large mature plot of approximately 1/4 acre we feel is ideal for a development opportunity, currently with a derelict bungalow on site with dropped kerb access. There is the potential subject to the usual permissions to build two properties on the plot. This is a very exciting opportunity for those after a project, contact Jeffries & Dibbens for more information.