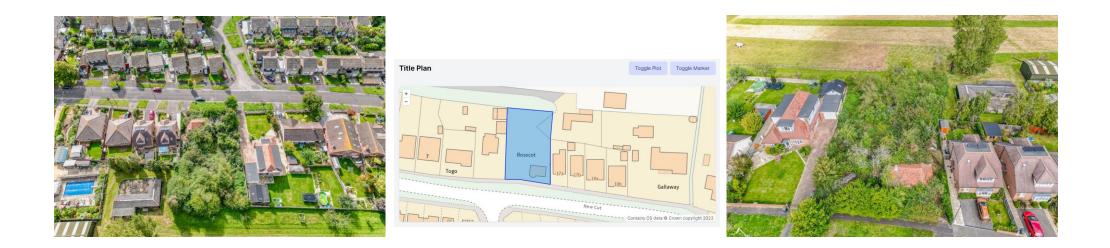

## PROPERTY SUMMARY

Situated in a well regarded road in the lovely North Hayling, rural walks, fields and the Billy Trail is all nearby and Havant mainline train station is just over 2 miles away. Offered with No Forward Chain this bungalow situated on a large mature plot of approximately 1/4 acre we feel is ideal for a development opportunity, currently with a derelict bungalow on site with dropped kerb access. There is the potential subject to the usual permissions to build two properties on the plot. This is a very exciting opportunity for those after a project, contact Jeffries & Dibbens for more information.