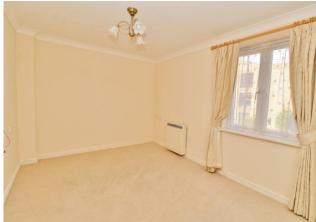

# **HALLWAY**

**LOUNGE** 3' 3" x 13' 2" (4.04m x 4.01m)

**KITCHENETTE** 7' 4" x 7' (2.24m x 2.13m)

**BEDROOM** 3' 3" x 9' (4.04m x 2.74m)

**BATHROOM** 7' x 5' 7" (2.13m x 1.7m)