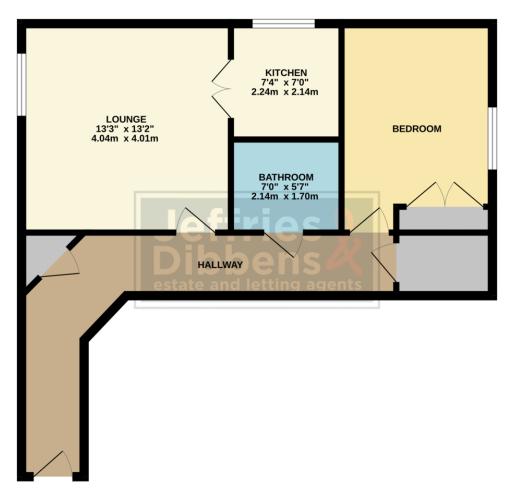

# **HALLWAY**

**LOUNGE** 3' 3" x 13' 2" (4.04m x 4.01m)

**KITCHENETTE** 7' 4" x 7' (2.24m x 2.13m)

**BEDROOM** 3' 3" x 9' (4.04m x 2.74m)

**BATHROOM** 7' x 5' 7" (2.13m x 1.7m)

#### FIRST FLOOR

Whilst every attempt has been made to ensure the accuracy of the floorpian contained here, measurements of doors, wildows, somes and any other leans are agreement and no respondibly to state for any error, or construction of the contraction of the state of the contraction of the