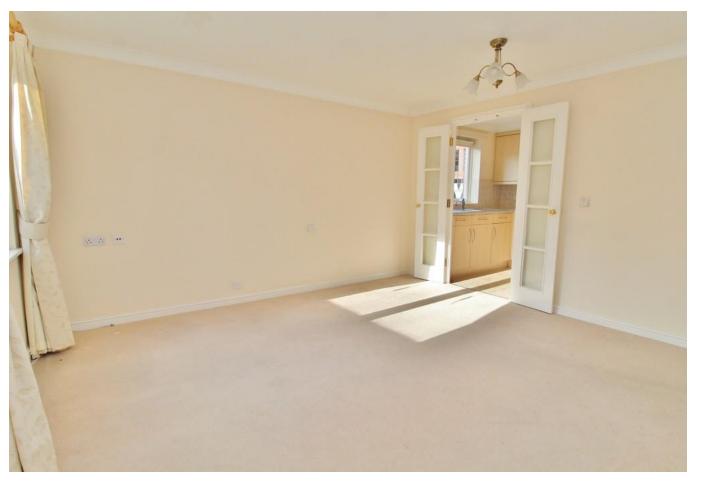

# **HALLWAY**

**LOUNGE** 3' 3" x 13' 2" (4.04m x 4.01m)

**KITCHENETTE** 7' 4" x 7' (2.24m x 2.13m)

**BEDROOM** 3' 3" x 9' (4.04m x 2.74m)

**BATHROOM** 7' x 5' 7" (2.13m x 1.7m)