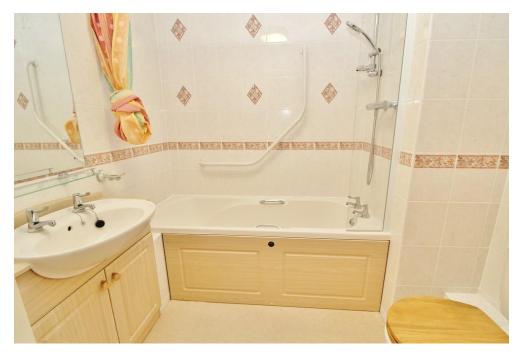

# **HALLWAY**

**LOUNGE** 3' 3" x 13' 2" (4.04m x 4.01m)

**KITCHENETTE** 7' 4" x 7' (2.24m x 2.13m)

**BEDROOM** 3' 3" x 9' (4.04m x 2.74m)

**BATHROOM** 7' x 5' 7" (2.13m x 1.7m)