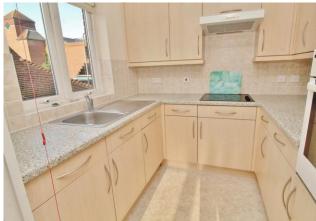

# **HALLWAY**

**LOUNGE** 3' 3" x 13' 2" (4.04m x 4.01m)

**KITCHENETTE** 7' 4" x 7' (2.24m x 2.13m)

**BEDROOM** 3' 3" x 9' (4.04m x 2.74m)

**BATHROOM** 7' x 5' 7" (2.13m x 1.7m)