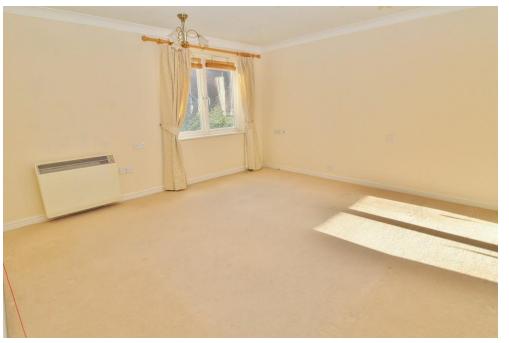

# **HALLWAY**

**LOUNGE** 3' 3" x 13' 2" (4.04m x 4.01m)

**KITCHENETTE** 7' 4" x 7' (2.24m x 2.13m)

**BEDROOM** 3' 3" x 9' (4.04m x 2.74m)

**BATHROOM** 7' x 5' 7" (2.13m x 1.7m)