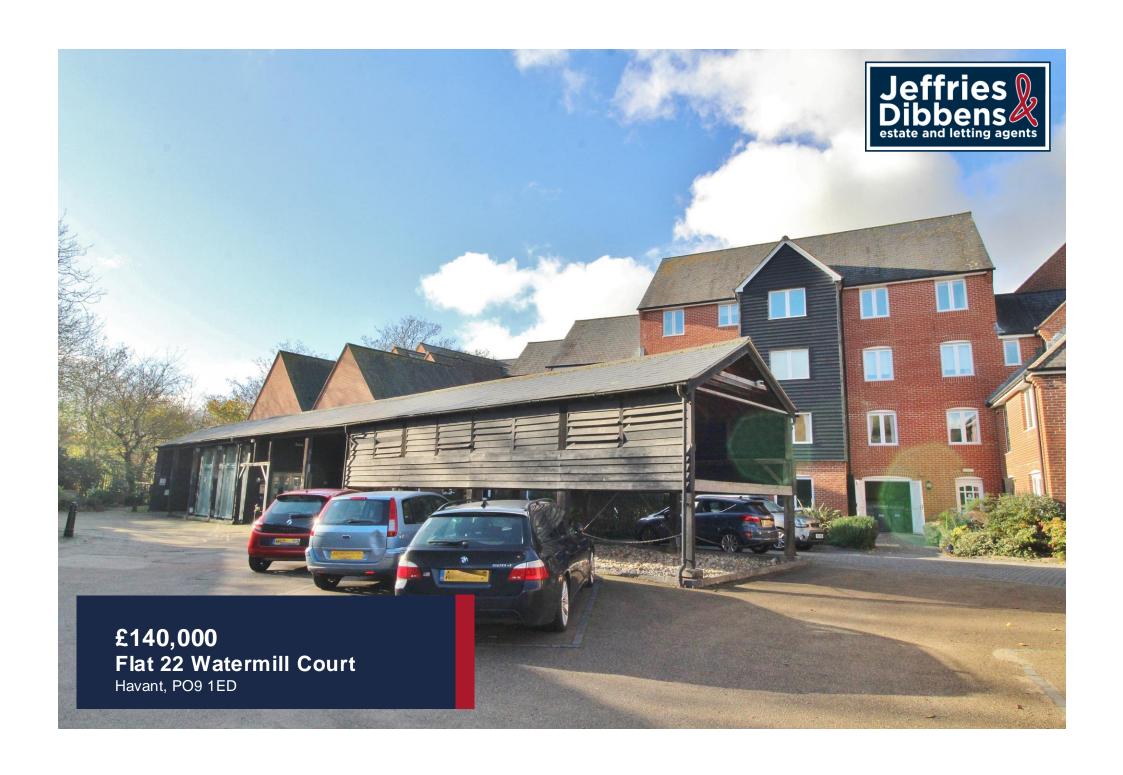

### **PROPERTY SUMMARY**

Nicely located in a quiet backwater, yet only a short stroll from the amenities of Havant town centre, including Waitrose and a mainline train station, this lovely apartment will make an ideal retirement home. The accommodation comprises a spacious lounge/dining area with arch to a neatly fitted kitchenette, a modern bathroom suite and a double bedroom. The property is accessed via a security entrance through a characterful conservation setting which also affords a communal parking area. The apartment complex also benefits from a communal lounge, laundry room, and a guest lodge for overnight stays.