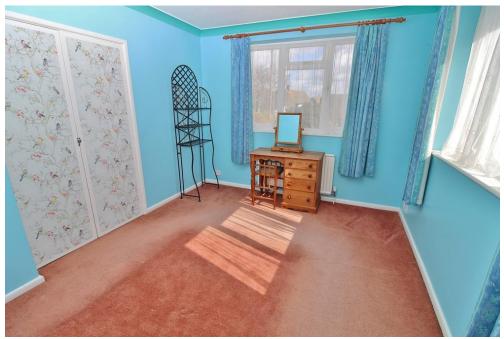

## LANDING

BEDROOM ONE 12' 10" x 11' 5" (3.91m x 3.48m)

**BEDROOM FOUR/ DRESSING ROOM** 10' 2" x 8' 9" (3.1m x 2.67m)

**BEDROOM TWO** 11' 5" x 10' 2" (3.48m x 3.1m)

BEDROOM THREE 11' 4" x 9' 6" (3.45m x 2.9m)