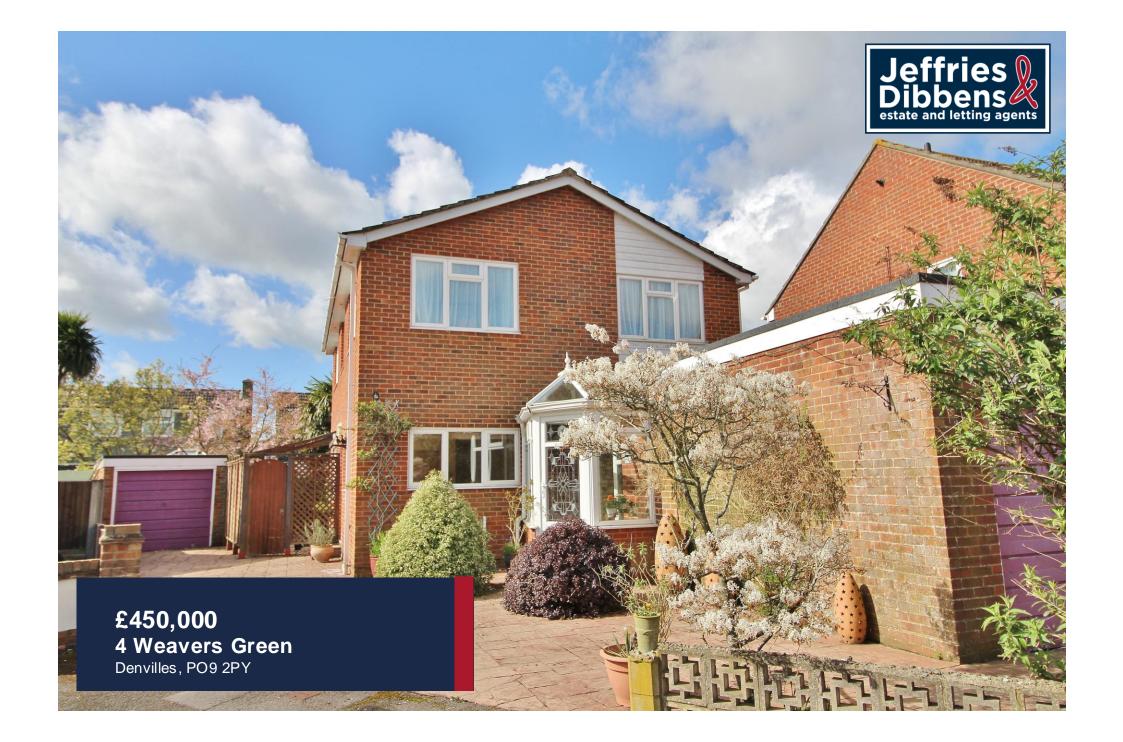

## PROPERTY SUMMARY

A great opportunity has been presented to purchase this deceptively spacious detached home, situated at the end of a quiet cul-de-sac, in a well-regarded Denvilles location. The ground floor accommodation comprises two reception rooms including a huge and wonderfully light and airy dual aspect lounge, fitted kitchen/breakfast room with a utility room off, ground floor cloakroom/WC and internal door providing direct access from the hallway to the attached garage. The first floor has a family bathroom and originally consisted of four double bedrooms, one of which has subsequently been changed to a walk through bedroom/dressing room. However with some minor remedial work the property could revert to a four bedroom house. Outside, there are two garages with driveways and garden areas to the front, side and south facing rear garden. The property is offered with no forward chain and we feel this will attract immediate interest, call today to book an internal viewing.