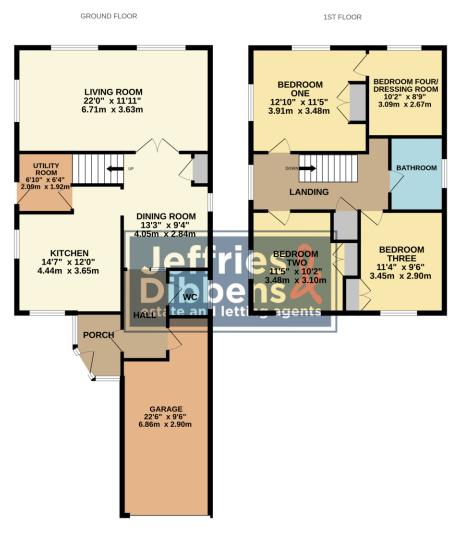

## PORCH

**ENTRANCE HALL** 

INTEGRAL GARAGE 22' 6" x 9' 6" (6.86m x 2.9m)

## WC

**DINING ROOM** 13' 3" x 9' 4" (4.04m x 2.84m)

**KITCHEN** 14' 7" x 12' 0" (4.44m x 3.66m)

**UTILITY ROOM** 6' 10" x 6' 4" (2.08m x 1.93m)

LOUNGE 22' x 11' 11" (6.71m x 3.63m)

## LANDING

BEDROOM ONE 12' 10" x 11' 5" (3.91m x 3.48m)

**BEDROOM FOUR/ DRESSING ROOM** 10' 2" x 8' 9" (3.1m x 2.67m)

**BEDROOM TWO** 11' 5" x 10' 2" (3.48m x 3.1m)

BEDROOM THREE 11' 4" x 9' 6" (3.45m x 2.9m)

BATHROOM

DETACHED GARAGE

GARDEN

**OFF ROAD PARKING** 

Whilst every attempt has been made to ensure the accuracy of the floorplan contained here, measurements of doors, windows, tooms and any other terms are approximate and no responsibility is taken for any error, prospective purchaser. The services, systems and applicance show have not been tested and no guarantee as to ther operability or efficiency can be given.