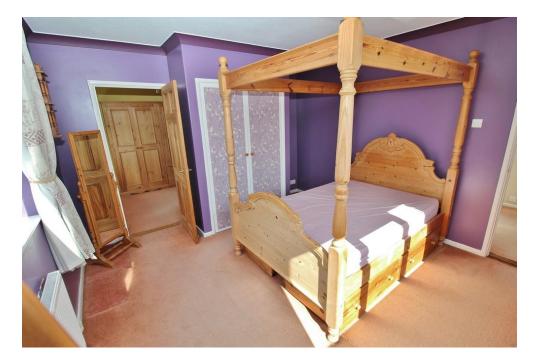

## LANDING

BEDROOM ONE 12' 10" x 11' 5" (3.91m x 3.48m)

**BEDROOM FOUR/ DRESSING ROOM** 10' 2" x 8' 9" (3.1m x 2.67m)

**BEDROOM TWO** 11' 5" x 10' 2" (3.48m x 3.1m)

BEDROOM THREE 11' 4" x 9' 6" (3.45m x 2.9m)