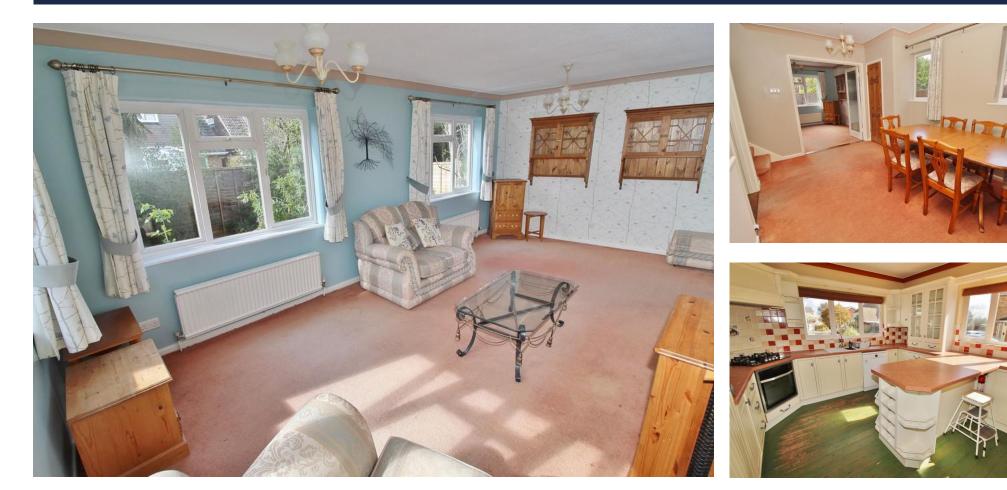

## WC

**DINING ROOM** 13' 3" x 9' 4" (4.04m x 2.84m)

**KITCHEN** 14' 7" x 12' 0" (4.44m x 3.66m)

**UTILITY ROOM** 6' 10" x 6' 4" (2.08m x 1.93m)

LOUNGE 22' x 11' 11" (6.71m x 3.63m)