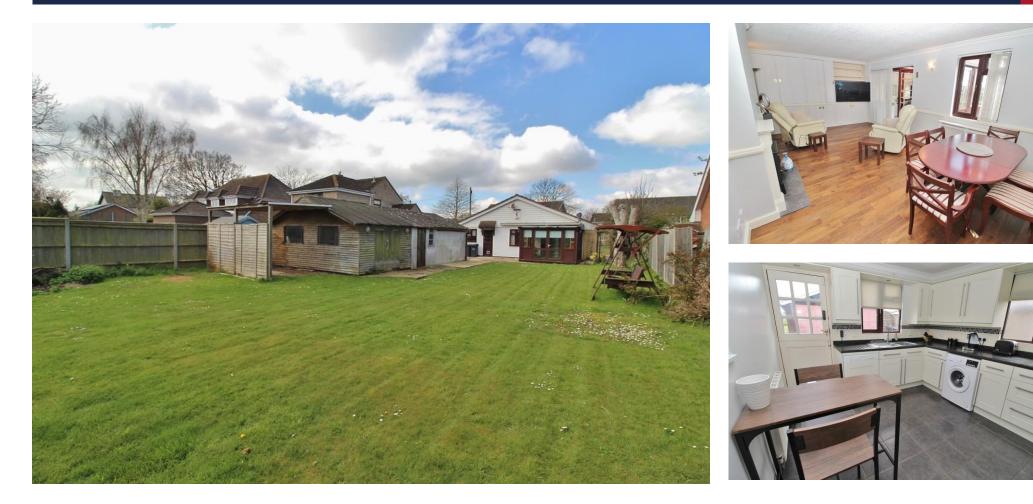

## **PROPERTY SUMMARY**

Located in a favoured road in North Hayling, this two bedroom bungalow, which sits in a wonderfully sized garden, would make an ideal purchase for those garden lovers looking for a single storey dwelling. The size of the plot also affords ample scope to further enhance/extend the existing accommodation to make a far more substantial property (subject to usual consents). The layout consists of a large open plan lounge/dining area, a fitted kitchen/breakfast room, two double bedroom including a master en-suite and a family bathroom. Outside there is a driveway which leads to a large garage with work shop beyond the expansive rear garden. No forward chain.

**LOUNGE/DINER** 17' 11" x 11' 3" (5.46m x 3.43m)

**CONSERVATORY** 15' 10" x 10' (4.83m x 3.05m)

**DOUBLE GARAGE** 21' 3" x 17' 0" (6.48m x 5.18m)