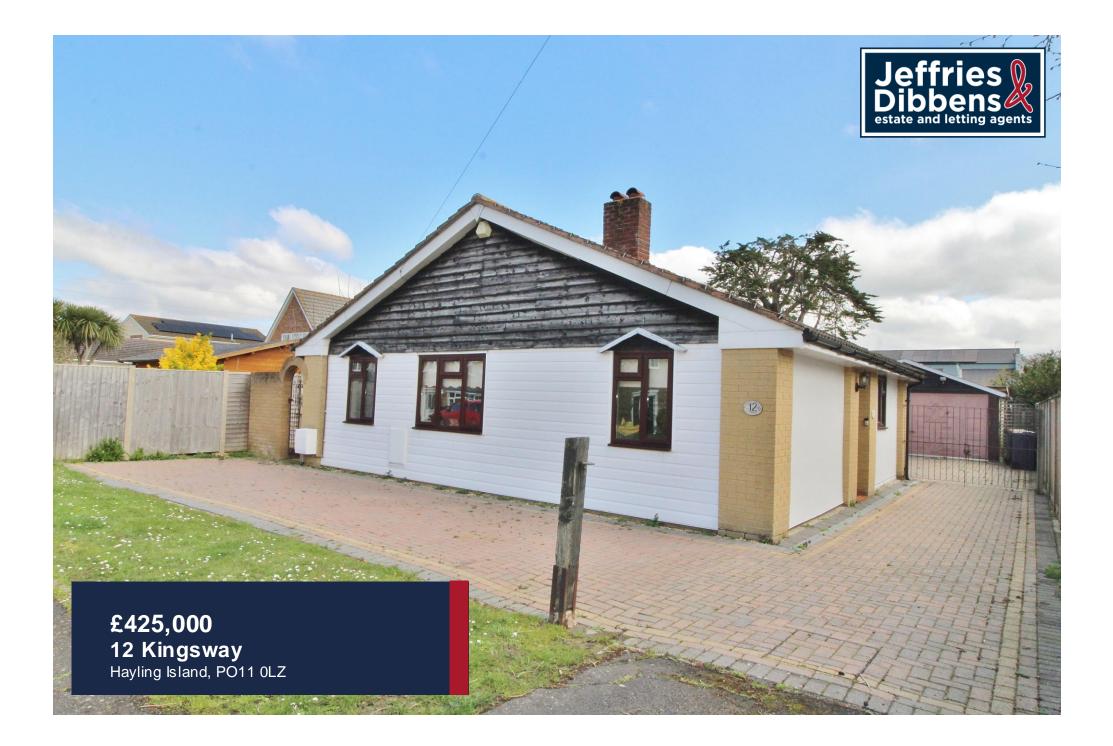

## **PROPERTY SUMMARY**

Located in a favoured road in North Hayling, this two bedroom bungalow, which sits in a wonderfully sized garden, would make an ideal purchase for those garden lovers looking for a single storey dwelling. The size of the plot also affords ample scope to further enhance/extend the existing accommodation to make a far more substantial property (subject to usual consents). The layout consists of a large open plan lounge/dining area, a fitted kitchen/breakfast room, two double bedroom including a master en-suite and a family bathroom. Outside there is a driveway which leads to a large garage with work shop beyond the expansive rear garden. No forward chain.