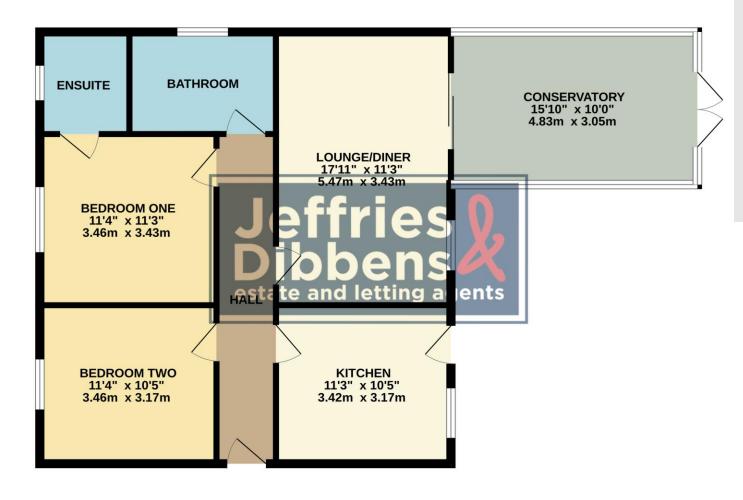

HALLWAY

BEDROOM TWO 11' 4" x 10' 5" (3.45m x 3.18m)

**BEDROOM ONE** 11' 4" x 11' 3" (3.45m x 3.43m)

**ENSUITE** 6' 8" x 5' 9" (2.03m x 1.75m)

**BATHROOM** 9' 5" x 6' 8" (2.87m x 2.03m)

KITCHEN 11' 3" x 10' 5" (3.43m x 3.18m)

**LOUNGE/DINER** 17' 11" x 11' 3" (5.46m x 3.43m)

**CONSERVATORY** 15' 10" x 10' (4.83m x 3.05m)

**DOUBLE GARAGE** 21' 3" x 17' 0" (6.48m x 5.18m)

## **GROUND FLOOR**

LOCAL AUTHORITY Havant Borough Council

**TENURE** Freehold

COUNCIL TAX BAND Band D

VIEWINGS By prior appointment only

Agents Note: Whilst every care has been taken to prepare these particulars, they are for guidance purposes only. All measurements are approximate and are for general guidance purposes only and whilst every care has been taken to ensure their accuracy, they should not be relied upon and potential buyers/tenants are advised to recheck the measurements

Whilst every attempt has been made to ensure the accuracy of the floorplan contained here, measurements of doors, windows, rooms and any other items are approximate and no responsibility is taken for any error, omission or mis-statement. This plan is for illustrative purposes only and should be used as such by any prospective purchaser. The services, systems and appliances shown have not been tested and no guarantee as to their operability or efficiency can be given. Made with Metropix ©2023