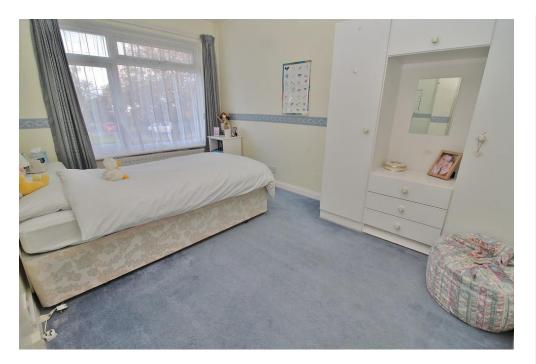

## LANDING

**BATHROOM** 6' 1" x 6' 1" (1.85m x 1.85m)

BEDROOM ONE 11' 7" x 9' 9" (3.53m x 2.97m)

**BEDROOM TWO** 12' 6" x 9' 9" (3.81m x 2.97m)

BEDROOM THREE 9' 2" x 6' 9" (2.79m x 2.06m)