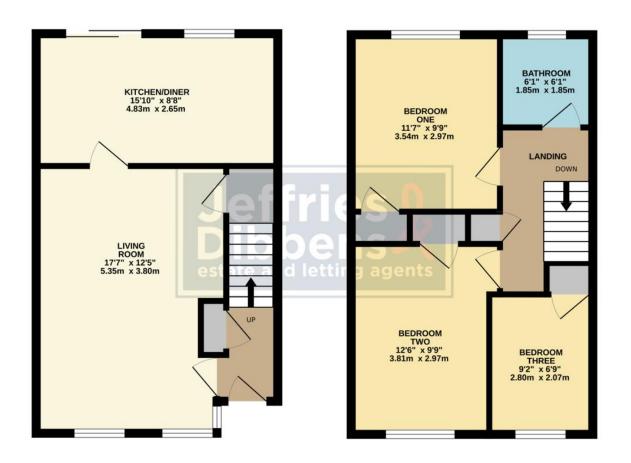

HALL

LIVING ROOM 17' 7" x 12' 5" (5.36m x 3.78m)

KITCHEN/DINER 15' 10" x 8' 8" (4.83m x 2.64m)

**STAIRS** 

## LANDING

**BATHROOM** 6' 1" x 6' 1" (1.85m x 1.85m)

BEDROOM ONE 11' 7" x 9' 9" (3.53m x 2.97m)

**BEDROOM TWO** 12' 6" x 9' 9" (3.81m x 2.97m)

BEDROOM THREE 9' 2" x 6' 9" (2.79m x 2.06m)

## GROUND FLOOR 407 sq.ft. (37.8 sq.m.) approx.

1ST FLOOR 415 sq.ft. (38.6 sq.m.) approx.

TOTAL FLOOR AREA : 822 sq.ft. (76.4 sq.m.) approx. Whilst every attempt has been made to ensure the accuracy of the floorplan contained here, measurements of doors, windows, rooms and any other items are approximate and no responsibility is taken for any error, omission or mis-statement. This plan is for illustrative purposes only and should be used as such by any prospective purchaser. The services, systems and appliances shown have no been tested and no quarantee as to their operability or efficiency can be given. Made with Metropic r2023