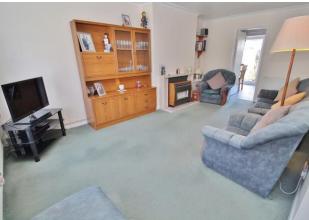

HALL

LIVING ROOM 17' 7" x 12' 5" (5.36m x 3.78m)

KITCHEN/DINER 15' 10" x 8' 8" (4.83m x 2.64m)

**STAIRS** 