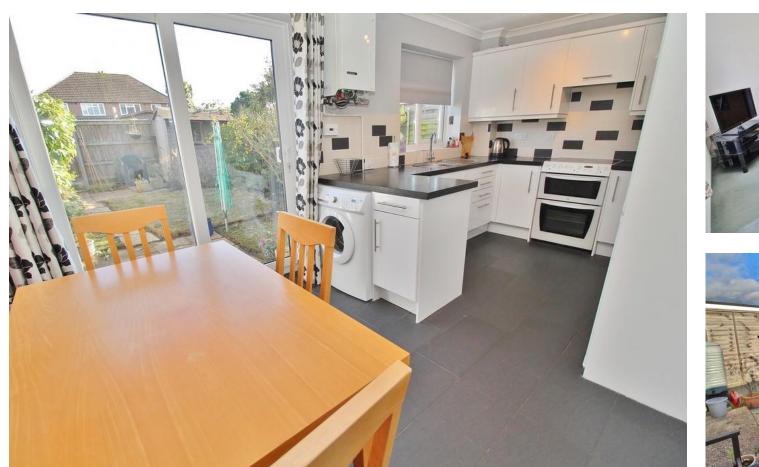

HALL

LIVING ROOM 17' 7" x 12' 5" (5.36m x 3.78m)

KITCHEN/DINER 15' 10" x 8' 8" (4.83m x 2.64m)

**STAIRS** 