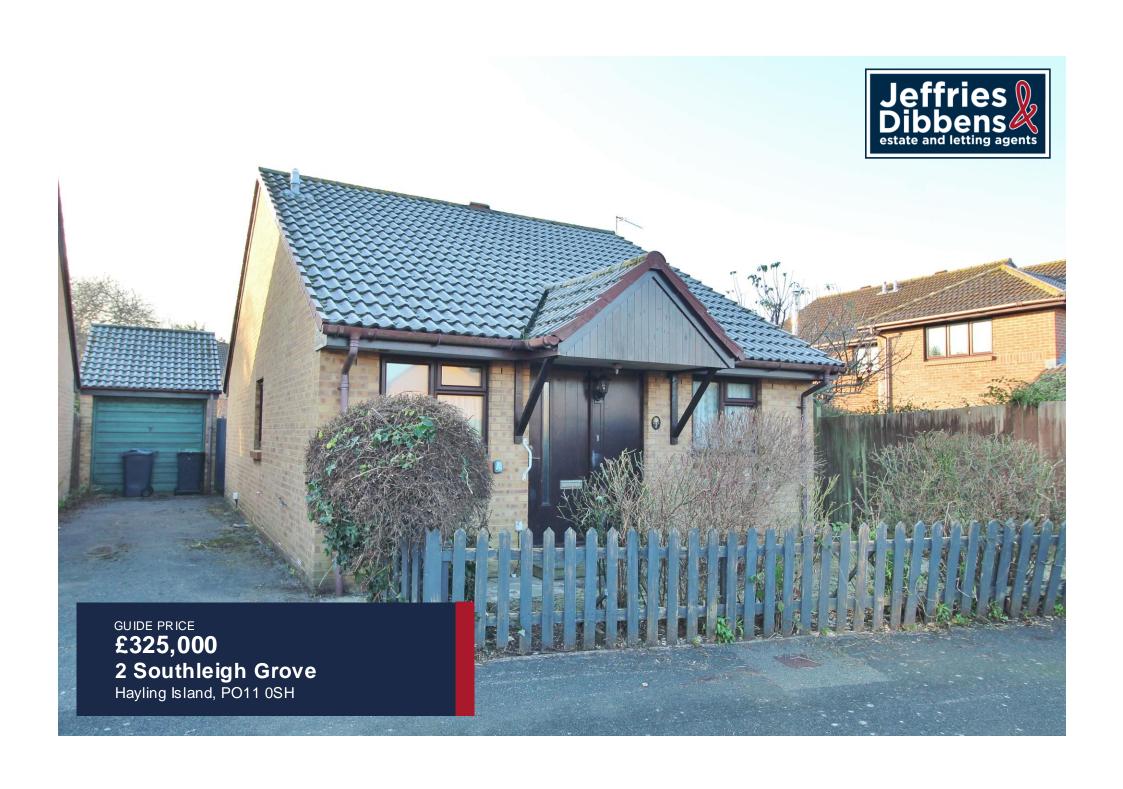

## **PROPERTY SUMMARY**

Located in a quiet cul-de-sac setting near to the village amenities of West Town, this detached bungalow is offered for sale with no forward chain. The accommodation consists of two double bedrooms, lounge/dining room which leads to the conservatory, a bathroom and kitchen. Outside there is a driveway leading to the garage and a gate to the enclosed South facing rear garden.