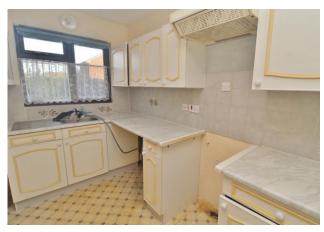

# **HALLWAY**

**KITCHEN** 11' 5" x 6' (3.48m x 1.83m)

**BATHROOM** 

**BEDROOM ONE** 12' 10" x 9' 3" (3.91m x 2.82m)

**BEDROOM TWO** 9' 8" x 9' 5" (2.95m x 2.87m)

**LOUNGE/DINER** 19' 9" x 10' 4" (6.02m x 3.15m)