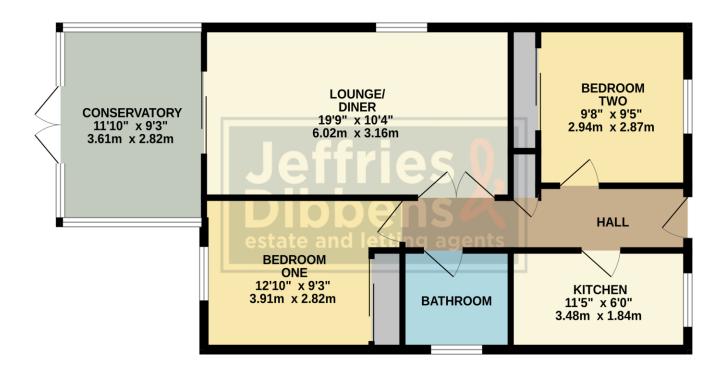

# **HALLWAY**

**KITCHEN** 11' 5" x 6' (3.48m x 1.83m)

**BATHROOM** 

**BEDROOM ONE** 12' 10" x 9' 3" (3.91m x 2.82m)

**BEDROOM TWO** 9' 8" x 9' 5" (2.95m x 2.87m)

**LOUNGE/DINER** 19' 9" x 10' 4" (6.02m x 3.15m)

**CONSERVATORY** 11' 10" x 9' 3" (3.61m x 2.82m)

**GARAGE** 

## GROUND FLOOR 720 sq.ft. (66.9 sq.m.) approx.

TOTAL FLOOR AREA: 720 sq.ft. (66.9 sq.m.) approx.

Whilst every attempt has been made to ensure the accuracy of the floorplan contained here, measurements of doors, windows, rooms and any other frems are approximate and no responsibility is taken for any error, omission or mis-statement. This plan is for illustrative purposes only and should be used as such by any prospective purchaser. The services, systems and appliances shown have not been tested and no guarantee as to their operability or efficiency can be given.