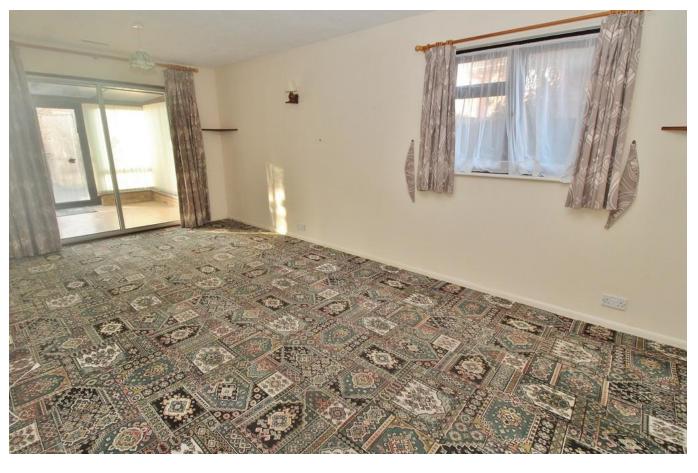

# **HALLWAY**

**KITCHEN** 11' 5" x 6' (3.48m x 1.83m)

**BATHROOM** 

**BEDROOM ONE** 12' 10" x 9' 3" (3.91m x 2.82m)

**BEDROOM TWO** 9' 8" x 9' 5" (2.95m x 2.87m)

**LOUNGE/DINER** 19' 9" x 10' 4" (6.02m x 3.15m)