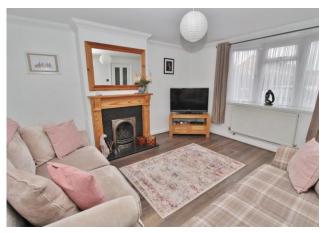

# PROPERTY SUMMARY

EXTENDED ACCOMMODATION + LOFT CONVERSION! This beautifully presented property is well located close to local shops, schools and offers easy access to commuter road links. The accommodation is deceptively spacious and comprises a lovely lounge, fitted kitchen with dining room extension, three first floor bedrooms with modern bathroom, cloakroom and stairs leading to the loft conversion with ample eaves storage space. Outside there is off road parking to the front and a neat, well-tended, enclosed rear garden with decking and store shed. Other noteworthy features include a new boiler, which we believe was a year or so ago, individual thermostats on the radiators and a lovely feature real flame gas fire and surround. An internal viewing is essential to appreciate the quality and size offered of this wonderful home.

**PORCH** 

**HALL** 

**LOUNGE** 12' 10" x 12' 2" (3.91m x 3.71m)

**KITCHEN** 18' 1" x 7' (5.51m x 2.13m)

**DINING ROOM** 10' 11" x 8' 5" (3.33m x 2.57m)

FIRST FLOOR LANDING

WC

**BATHROOM** 