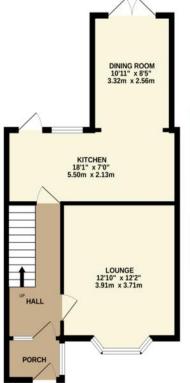

**PORCH** 

**HALL** 

**LOUNGE** 12' 10" x 12' 2" (3.91m x 3.71m)

**KITCHEN** 18' 1" x 7' (5.51m x 2.13m)

**DINING ROOM** 10' 11" x 8' 5" (3.33m x 2.57m)

FIRST FLOOR LANDING

WC

**BATHROOM** 

GROUND FLOOR 1ST FLOOR 2ND FLOOR

Whilst every attempt has been made to ensure the accuracy of the floorplan contained here, measurements of doors, windows, rooms and any other items are approximate and no responsibility is taken for any error, omission or mis-statement. This plan is for illustrative purposes only and should be used as such by any prospective purchaser. The services, systems and appliances shown have not been tested and no guarantee as to their operability or efficiency can be given.