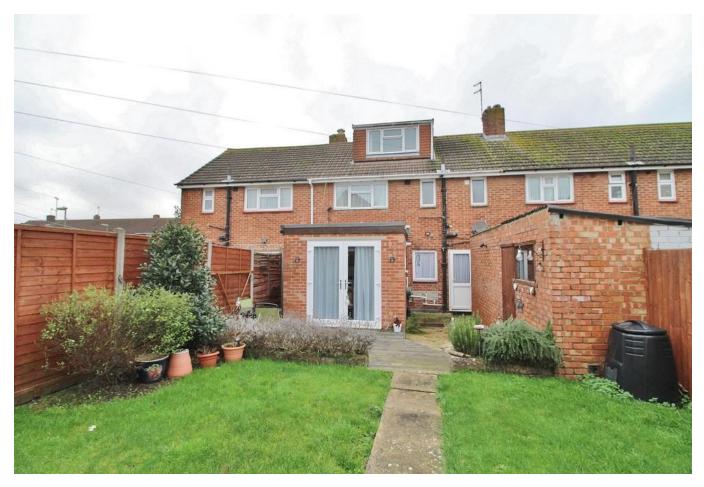

# PROPERTY SUMMARY

EXTENDED ACCOMMODATION + LOFT CONVERSION! This beautifully presented property is well located close to local shops, schools and offers easy access to commuter road links. The accommodation is deceptively spacious and comprises a lovely lounge, fitted kitchen with dining room extension, three first floor bedrooms with modern bathroom, cloakroom and stairs leading to the loft conversion with ample eaves storage space. Outside there is off road parking to the front and a neat, well-tended, enclosed rear garden with decking and store shed. Other noteworthy features include a new boiler, which we believe was a year or so ago, individual thermostats on the radiators and a lovely feature real flame gas fire and surround. An internal viewing is essential to appreciate the quality and size offered of this wonderful home.