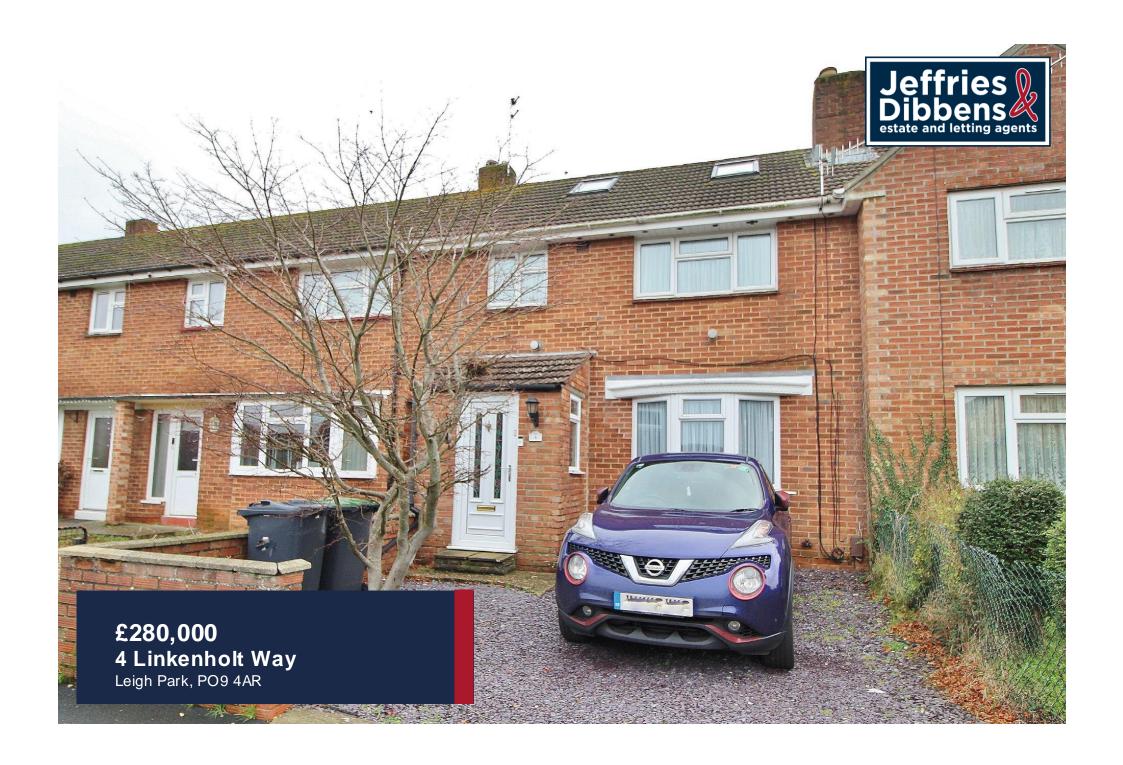

# PROPERTY SUMMARY

EXTENDED ACCOMMODATION + LOFT CONVERSION! This beautifully presented property is well located close to local shops, schools and offers easy access to commuter road links. The accommodation is deceptively spacious and comprises a lovely lounge, fitted kitchen with dining room extension, three first floor bedrooms with modern bathroom, cloakroom and stairs leading to the loft conversion with ample eaves storage space. Outside there is off road parking to the front and a neat, well-tended, enclosed rear garden with decking and store shed. Other noteworthy features include a new boiler, which we believe was a year or so ago, individual thermostats on the radiators and a lovely feature real flame gas fire and surround. An internal viewing is essential to appreciate the quality and size offered of this wonderful home.