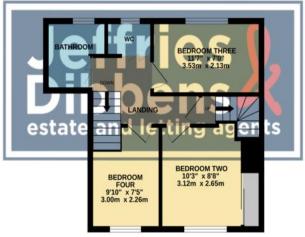

**BEDROOM TWO** 10' 3" x 8' 8" (3.12m x 2.64m)

**BEDROOM THREE** 11' 7" x 7' (3.53m x 2.13m)

**BEDROOM FOUR** 9' 10" x 7' 5" (3m x 2.26m)

**SECOND FLOOR** 

**BEDROOM ONE** 18' 1" x 11' 10" (5.51m x 3.61m)

GROUND FLOOR 1ST FLOOR 2ND FLOOR

Whilst every attempt has been made to ensure the accuracy of the floorplan contained here, measurements of doors, windows, rooms and any other items are approximate and no responsibility is taken for any error, omission or mis-statement. This plan is for illustrative purposes only and should be used as such by any prospective purchaser. The services, systems and appliances shown have not been tested and no guarantee as to their operability or efficiency can be given.