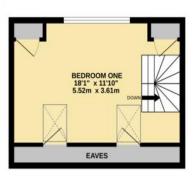

**BEDROOM TWO** 10' 3" x 8' 8" (3.12m x 2.64m)

**BEDROOM THREE** 11' 7" x 7' (3.53m x 2.13m)

**BEDROOM FOUR** 9' 10" x 7' 5" (3m x 2.26m)

**SECOND FLOOR** 

**BEDROOM ONE** 18' 1" x 11' 10" (5.51m x 3.61m)

GROUND FLOOR 1ST FLOOR 2ND FLOOR

Whilst every attempt has been made to ensure the accuracy of the floorplan contained here, measurements of doors, windows, rooms and any other items are approximate and no responsibility is taken for any error, omission or mis-statement. This plan is for illustrative purposes only and should be used as such by any prospective purchaser. The services, systems and appliances shown have not been tested and no guarantee as to their operability or efficiency can be given.