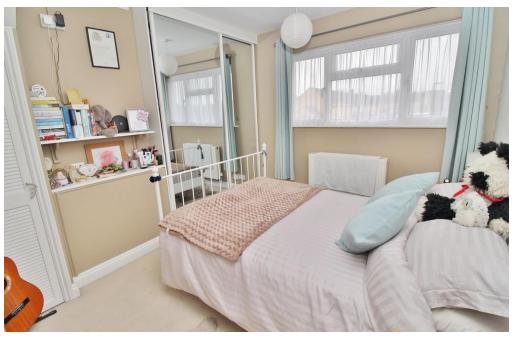

**BEDROOM TWO** 10' 3" x 8' 8" (3.12m x 2.64m)

**BEDROOM THREE** 11' 7" x 7' (3.53m x 2.13m)

**BEDROOM FOUR** 9' 10" x 7' 5" (3m x 2.26m)

**SECOND FLOOR** 

**BEDROOM ONE** 18' 1" x 11' 10" (5.51m x 3.61m)