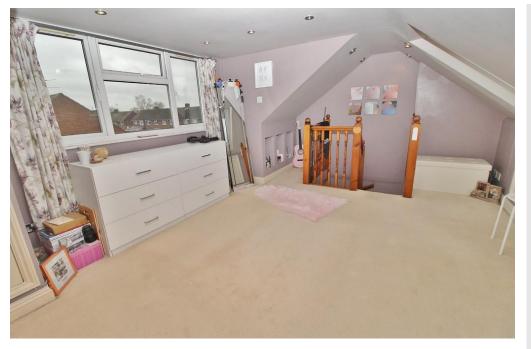

**BEDROOM TWO** 10' 3" x 8' 8" (3.12m x 2.64m)

**BEDROOM THREE** 11' 7" x 7' (3.53m x 2.13m)

**BEDROOM FOUR** 9' 10" x 7' 5" (3m x 2.26m)

**SECOND FLOOR** 

**BEDROOM ONE** 18' 1" x 11' 10" (5.51m x 3.61m)