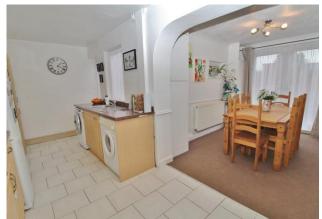

# PROPERTY SUMMARY

EXTENDED ACCOMMODATION + LOFT CONVERSION! This beautifully presented property is well located close to local shops, schools and offers easy access to commuter road links. The accommodation is deceptively spacious and comprises a lovely lounge, fitted kitchen with dining room extension, three first floor bedrooms with modern bathroom, cloakroom and stairs leading to the loft conversion with ample eaves storage space. Outside there is off road parking to the front and a neat, well-tended, enclosed rear garden with decking and store shed. Other noteworthy features include a new boiler, which we believe was a year or so ago, individual thermostats on the radiators and a lovely feature real flame gas fire and surround. An internal viewing is essential to appreciate the quality and size offered of this wonderful home.

**PORCH** 

**HALL** 

**LOUNGE** 12' 10" x 12' 2" (3.91m x 3.71m)

**KITCHEN** 18' 1" x 7' (5.51m x 2.13m)

**DINING ROOM** 10' 11" x 8' 5" (3.33m x 2.57m)

FIRST FLOOR LANDING

WC

**BATHROOM** 