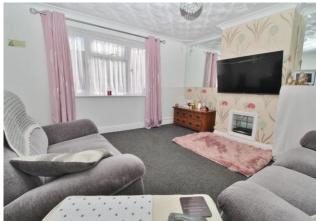

**HALLWAY** 

**LOUNGE** 

**DINING AREA** 16' 6" x 7' 7" (5.03m x 2.31m)

**KITCHEN** 10' 9" x 8' 1" (3.28m x 2.46m)

**UTILITY ROOM** 

**SHOWER ROOM** 

**LANDING** 

**BEDROOM ONE** 12' x 8' 3" (3.66m x 2.51m)