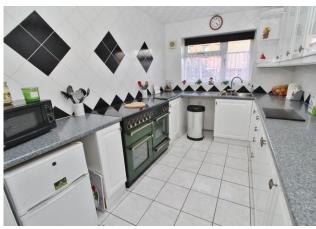

**HALLWAY** 

**LOUNGE** 

**DINING AREA** 16' 6" x 7' 7" (5.03m x 2.31m)

**KITCHEN** 10' 9" x 8' 1" (3.28m x 2.46m)

**UTILITY ROOM** 

**SHOWER ROOM** 

**LANDING** 

**BEDROOM ONE** 12' x 8' 3" (3.66m x 2.51m)