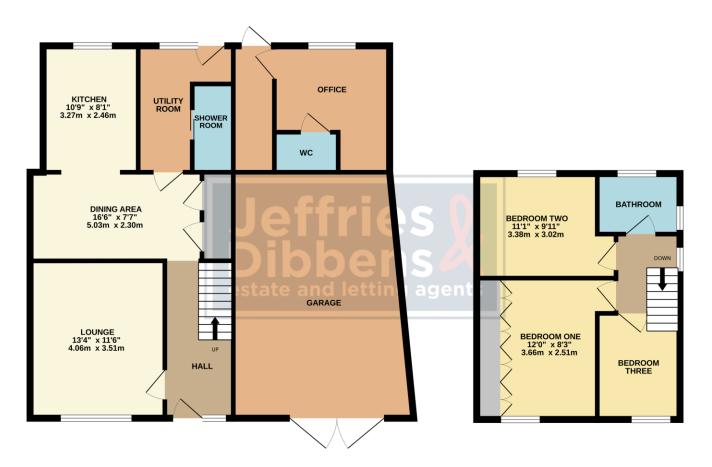

**HALLWAY** 

**LOUNGE** 

**DINING AREA** 16' 6" x 7' 7" (5.03m x 2.31m)

**KITCHEN** 10' 9" x 8' 1" (3.28m x 2.46m)

**UTILITY ROOM** 

**SHOWER ROOM** 

**LANDING** 

**BEDROOM ONE** 12' x 8' 3" (3.66m x 2.51m)

**BEDROOM TWO** 11' 1" x 9' 11" (3.38m x 3.02m)

**BEDROOM THREE** 

**GARAGE** 

 GROUND FLOOR
 1ST FLOOR

 976 sq.ft. (90.7 sq.m.) approx.
 361 sq.ft. (33.5 sq.m.) approx.

TOTAL FLOOR AREA: 1337 sq.ft. (124.2 sq.m.) approx.

Whilst every attempt has been made to ensure the accuracy of the floorplan contained here, measurements of doors, windows, rooms and any other items are approximate and no responsibility is taken for any error, omission or mis-statement. This plan is for illustrative purposes only and should be used as such by any prospective purchaser. The services, systems and appliances shown have not been tested and no guarantee as to their operability or efficiency can be given.