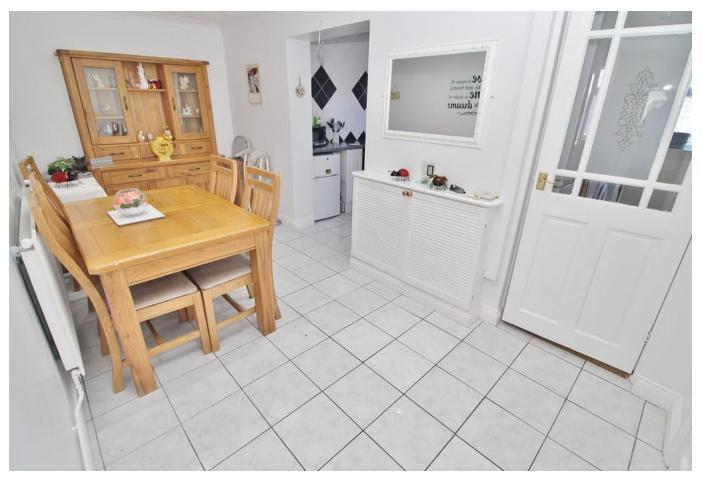

**HALLWAY** 

**LOUNGE** 

**DINING AREA** 16' 6" x 7' 7" (5.03m x 2.31m)

**KITCHEN** 10' 9" x 8' 1" (3.28m x 2.46m)

**UTILITY ROOM** 

**SHOWER ROOM** 

**LANDING** 

**BEDROOM ONE** 12' x 8' 3" (3.66m x 2.51m)