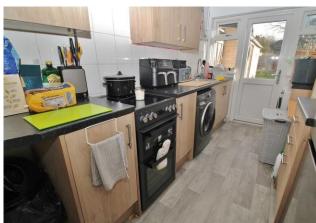

## PROPERTY SUMMARY

The accommodation in this three bedroom mid-terraced property briefly comprises an entrance hall, large lounge/dining area with patio doors leading out onto the well-proportioned garden and modern fitted kitchen. On the first floor you will find the family bathroom, two good size double bedrooms and a larger than average single bedroom. To the front you will find the paved driveway provided for off road parking. Located close to schools and your local amenities, we think this property is ideal for families or first time buyers. Internal viewings are highly recommended, contact us at your soonest convenience to arrange for your viewing time.

# **ENTRANCE HALL**

**LOUNGE/DINER** 21' 5" x 10' 6" (6.53m x 3.2m)

**KITCHEN** 13' 9" x 6' 9" (4.19m x 2.06m)

**LANDING** 

**BEDROOM ONE** 12' 10" x 10' 5" (3.91m x 3.18m)

**BEDROOM TWO** 12' 10" x 9' 4" (3.91m x 2.84m)