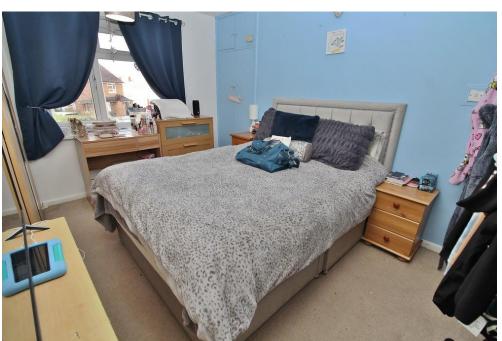

# **ENTRANCE HALL**

**LOUNGE/DINER** 21' 5" x 10' 6" (6.53m x 3.2m)

**KITCHEN** 13' 9" x 6' 9" (4.19m x 2.06m)

**LANDING** 

**BEDROOM ONE** 12' 10" x 10' 5" (3.91m x 3.18m)

**BEDROOM TWO** 12' 10" x 9' 4" (3.91m x 2.84m)