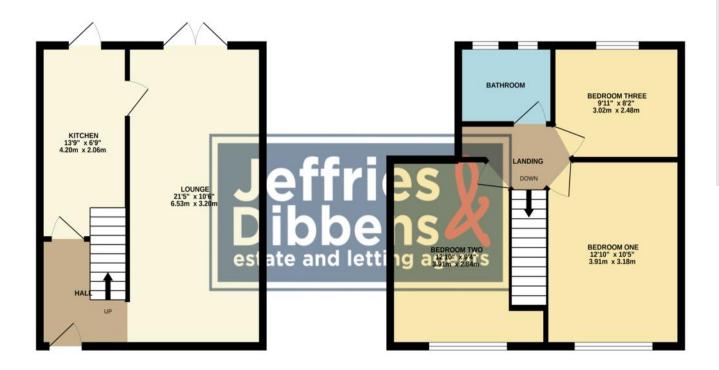

# **ENTRANCE HALL**

**LOUNGE/DINER** 21' 5" x 10' 6" (6.53m x 3.2m)

**KITCHEN** 13' 9" x 6' 9" (4.19m x 2.06m)

**LANDING** 

**BEDROOM ONE** 12' 10" x 10' 5" (3.91m x 3.18m)

**BEDROOM TWO** 12' 10" x 9' 4" (3.91m x 2.84m)

**BEDROOM THREE** 9' 11" x 8' 2" (3.02m x 2.49m)

GROUND FLOOR 369 sq.ft. (34.3 sq.m.) approx. 1ST FLOOR 439 sq.ft. (40.8 sq.m.) approx.

TOTAL FLOOR AREA: 808 sq.ft. (75.0 sq.m.) approx.

Whilst every attempt has been made to ensure the accuracy of the floorplan contained here, measurements of doors, windows, rooms and any other items are approximate and no responsibility is taken for any error, consission or mis-statement. This plan is for illustrative purposes only and should be used as such by any prospective purchaser. The services, systems and appliances shown have not been tested and no guarantee as to their operability or efficiency can be given.