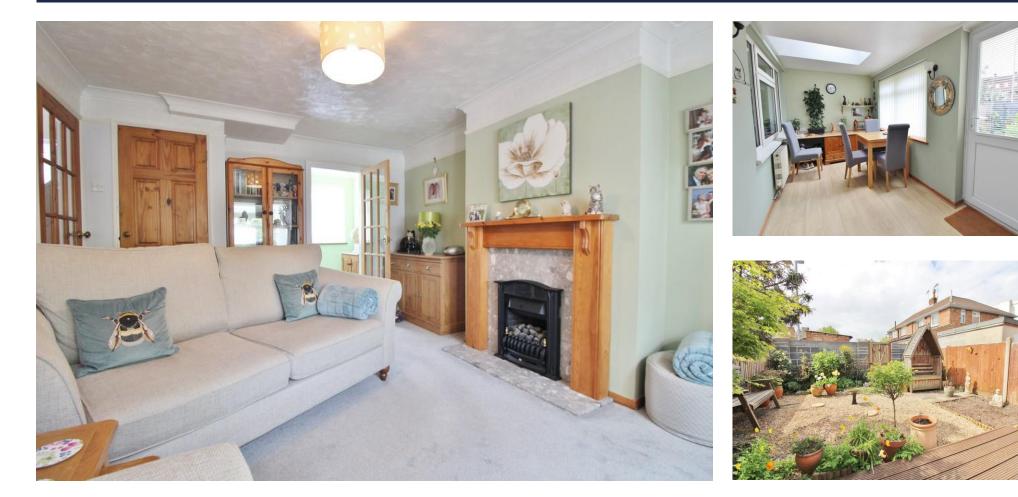

**RECEPTION ROOM** 15' 8" x 11' 6" (4.78m x 3.51m) Double radiator, door to study, oak fireplace with gas fireplace with marble hearth, PVC double glazed window to rear aspect, under stairs cupboard space.

**SUN LOUNGE** 17' 2" x 7' 1" (5.23m x 2.16m) PVC double glazed back door to garden, PVC double glazed windows to rear aspect, Velux windows to rear aspect, laminate flooring, wall mounted combination boiler, plumbing for washing machine, wall and base units.

**REAR GARDEN** 24' (7.32m) South facing, fully enclosed, rear pedestrian access, raised decked area, outside tap, mature flower and shrub borders.

GROUND FLOOR

1ST FLOOR

While every attempt has been made to ensure the accuracy of the floorpian contained here, measurements of doos, windows, rooms and any other flems are approximate and no responsibility is taken to raw rener, omission or mis-statement. This plan is for illustrative purposes only and should be used as such by any ospective purchaser. The services, systems and againates shown have no been tested and no guarante as to their operability or efficiency can be given. Made with Meroiner £2020. LOCAL AUTHORITY Portsmouth City Council