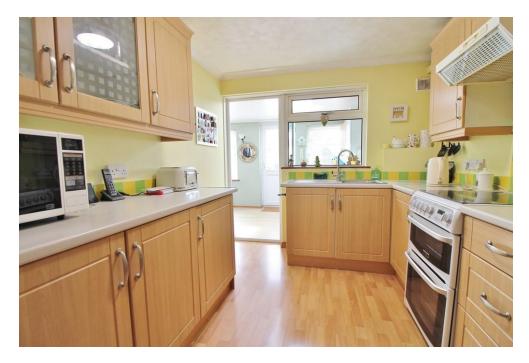

**STUDY** 7' 10" x 5' 11" (2.39m x 1.8m) PVC double glazed windows to front and side aspect, wall mounted electric meter.

**KITCHEN** 10' 11" x 8' 5" (3.33m x 2.57m) PVC double glazed window to rear aspect, obscure PVC double glazed door to sun lounge, range of wall and base units, roll top work surfaces, space for fridge/freezer, stainless steel sink with mixer tap and drainer unit, tiled splash back, gas cooker point, extractor fan, double radiator, laminate flooring.