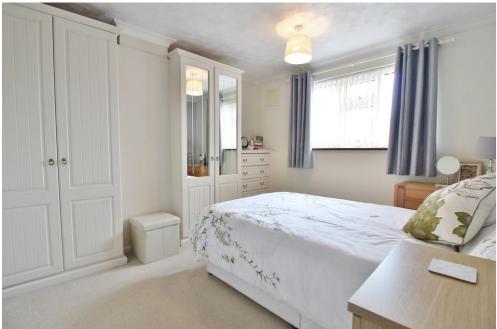

**FIRST FLOOR LANDING** PVC double glazed window to front aspect, door to bedroom one, bedroom two, shower room.

**BEDROOM ONE** 14' 1" x 9' 5" (4.29m x 2.87m) PVC double glazed windows to front and rear aspect, radiator, fitted wardrobe space.

**BEDROOM TWO** 11' x 10' 7" (3.35m x 3.23m) PVC double glazed window to rear aspect, radiator, built in wardrobe space.

**SHOWER ROOM** Obscure PVC double glazed window to front aspect, close coupled WC, vanity unit, stainless steel heated towel rail, walk in shower cubicle with shower attachment, laminate flooring.