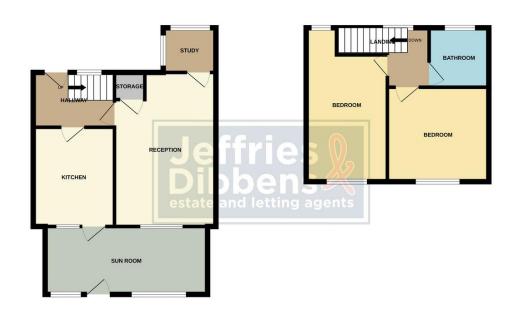

## PROPERTY SUMMARY

Off Road Parking! Jeffries & Dibbens are delighted to offer for sale this two double bedroom, terraced property in North Street, Landport. Well presented throughout, this property offers a selection of benefits. Accommodation comprises a 15ft reception room, an 11ft fitted kitchen, a 17ft sun lounge with utility space and a study. The first floor consists of two double bedrooms and a family shower room. Added benefits include gas central heating, double glazing throughout and a south-facing garden with rear pedestrian access. To appreciate all that is on offer, please contact Jeffries & Dibbens Portsmouth to arrange today! 02392 661 662

## PVC DOUBLE GLAZED FRONT DOOR

**HALLWAY** Stairs to first floor, PVC double glazed window to front aspect, radiator, built in cupboard space with gas and electric meters, laminate flooring, door to reception room, door to kitchen.

**RECEPTION ROOM** 15' 8" x 11' 6" (4.78m x 3.51m) Double radiator, door to study, oak fireplace with gas fireplace with marble hearth, PVC double glazed window to rear aspect, under stairs cupboard space.

**STUDY** 7' 10" x 5' 11" (2.39m x 1.8m) PVC double glazed windows to front and side aspect, wall mounted electric meter.

**KITCHEN** 10' 11" x 8' 5" (3.33m x 2.57m) PVC double glazed window to rear aspect, obscure PVC double glazed door to sun lounge, range of wall and base units, roll top work surfaces, space for fridge/freezer, stainless steel sink with mixer tap and drainer unit, tiled splash back, gas cooker point, extractor fan, double radiator, laminate flooring.

**SUN LOUNGE** 17' 2" x 7' 1" (5.23m x 2.16m) PVC double glazed back door to garden, PVC double glazed windows to rear aspect, Velux windows to rear aspect, laminate flooring, wall mounted combination boiler, plumbing for washing machine, wall and base units.

**FIRST FLOOR LANDING** PVC double glazed window to front aspect, door to bedroom one, bedroom two, shower room.

**BEDROOM ONE** 14' 1" x 9' 5" (4.29m x 2.87m) PVC double glazed windows to front and rear aspect, radiator, fitted wardrobe space.

**BEDROOM TWO** 11' x 10' 7" (3.35m x 3.23m) PVC double glazed window to rear aspect, radiator, built in wardrobe space.

**SHOWER ROOM** Obscure PVC double glazed window to front aspect, close coupled WC, vanity unit, stainless steel heated towel rail, walk in shower cubicle with shower attachment, laminate flooring.

**REAR GARDEN** 24' (7.32m) South facing, fully enclosed, rear pedestrian access, raised decked area, outside tap, mature flower and shrub borders.

GROUND FLOOR

1ST FLOOR

While every attempt has been made to ensure the accuracy of the floorpian contained here, measurements of doos, windows, rooms and any other flems are approximate and no responsibility is taken to raw rener, omission or mis-statement. This plan is for illustrative purposes only and should be used as such by any ospective purchaser. The services, systems and againates shown have no been tested and no guarante as to their operability or efficiency can be given. Made with Meroiner £2020. LOCAL AUTHORITY Portsmouth City Council