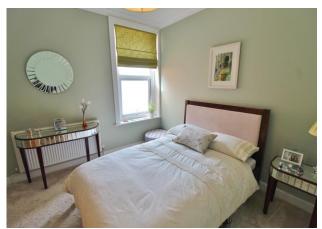

**FIRST FLOOR LANDING** PVC double glazed window to side aspect, loft hatch, doors to.

**BEDROOM ONE** 13' x 11' 5" (3.96m x 3.48m) PVC double glazed window to front aspect, radiator.

**BEDROOM TWO** 10' 10" x 10' (3.3m x 3.05m) PVC double glazed window to rear aspect, radiator.

**BEDROOM THREE** 11' 4" x 8' 11" (3.45m x 2.72m) PVC double glazed window to rear aspect, radiator.

**REAR GARDEN** 24' x 13' 2" (7.32m x 4.01m) Mainly laid to shingle with patio area, brick built storage shed.