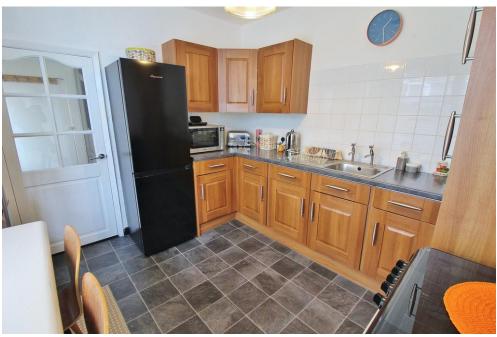

**INNER LOBBY** Stairs to first floor, radiator, under stairs storage cupboard, obscure PVC double glazed door to garden, glazed door to.

**KITCHEN** 11' x 10' 6" (3.35m x 3.2m) PVC double glazed bay window to side aspect, range of wall and base units, roll top work surfaces, stainless steel sink and drainer unit, space for fridge/freezer, space for gas cooker, tiled to principal areas, doorway to.