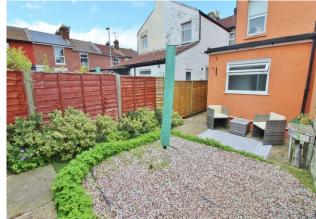

**BEDROOM THREE** 11' 4" x 8' 11" (3.45m x 2.72m) PVC double glazed window to rear aspect, radiator.

**REAR GARDEN** 24' x 13' 2" (7.32m x 4.01m) Mainly laid to shingle with patio area, brick built storage shed.