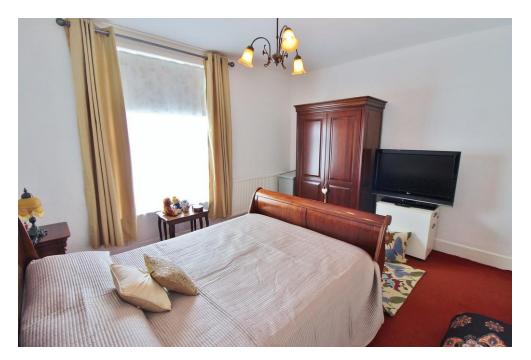

**FIRST FLOOR LANDING** PVC double glazed window to side aspect, loft hatch, doors to.

**BEDROOM ONE** 13' x 11' 5" (3.96m x 3.48m) PVC double glazed window to front aspect, radiator.

**BEDROOM TWO** 10' 10" x 10' (3.3m x 3.05m) PVC double glazed window to rear aspect, radiator.