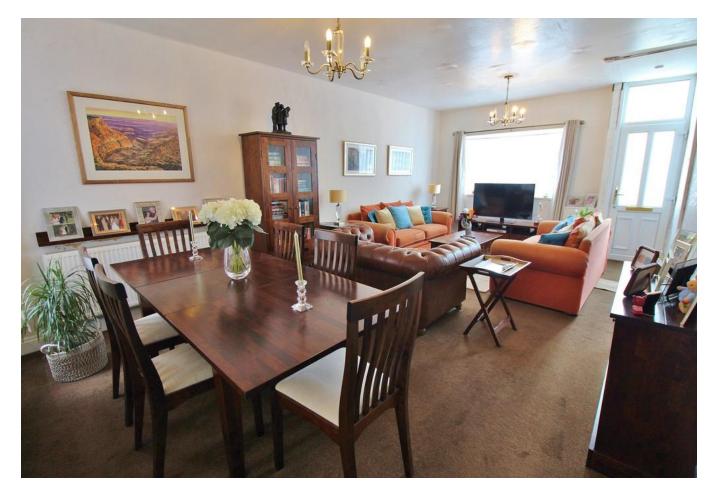

## **OBSCURE PVC FRONT DOOR**

**RECEPTION ROOM** 22' 9" x 13' 1" (6.93m x 3.99m) PVC double glazed window to front aspect, PVC double glazed window to rear aspect, radiator, built in cupboard housing electric and gas meter and fuse board, door to.