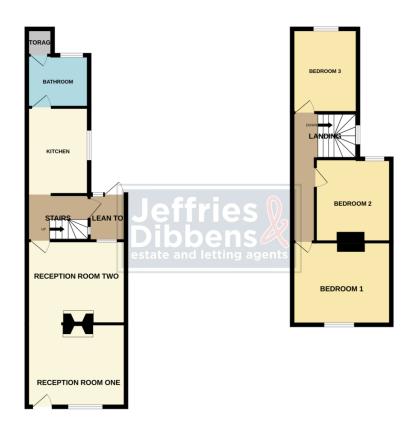

**REAR GARDEN** 23' 10" (7.26m) Mainly laid to artificial grass with paved area and raised border, brick built storage shed with power and lighting.

GROUND FLOOR 1ST FLOOR

winist every attempt nas been make to ensure the accuracy of the floorplan contrained nete, measureme of doors, windows, rooms and any other items are approximate and no responsibility is taken for any reomission or mis-statement. This plan is for illustrative purposes only and should be used as such by an prospective purchaser. The services, systems and appliances shown have not been tested and no guarar as to their operability or efficiency can be given.