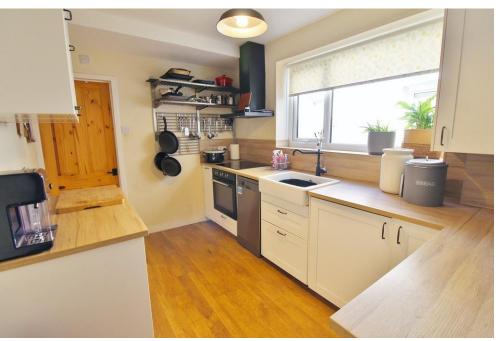

**LEAN-TO** PVC double glazed window to rear aspect, PVC double glazed door to rear garden, tiled flooring, polycarbonate roof.

**KITCHEN** 11' 7" x 7' 10" (3.53m x 2.39m) PVC double glazed window to side aspect, range of wall and base units, square edge work surfaces with matching splash back, 'Butler' style sink with mixer tap over, integrated electric oven and induction hob with extractor hood over, integral dishwasher, integral washing machine, integral fridge and freezer, wood laminate flooring, column radiator, cupboard housing combination boiler.