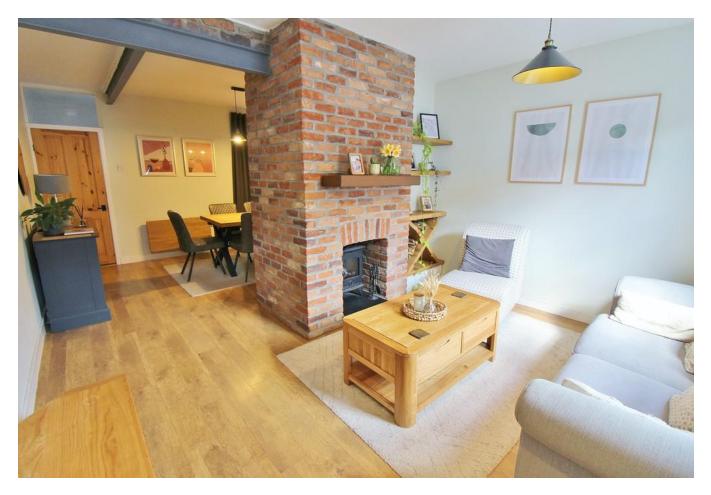

#### COMPOSITE FRONT DOOR

**RECEPTION ROOM ONE** 13' 2" x 10' 10" into recess (4.01m x 3.3m) PVC double glazed window to front aspect, built in cupboard housing meters, wood laminate flooring, feature fireplace with log burner, opening to.

**RECEPTION ROOM TWO** 13' x 10' 9" (3.96m x 3.28m) PVC double glazed window to rear aspect, vertical radiator, wood laminate flooring, door to lobby.

**LOBBY** Stairs to first floor, under stairs storage cupboard, wood laminate flooring, doorway to kitchen, obscure PVC double glazed door to lean-to.