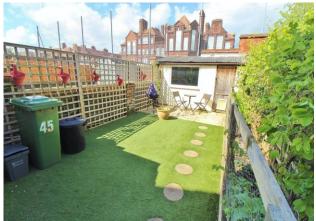

**REAR GARDEN** 23' 10" (7.26m) Mainly laid to artificial grass with paved area and raised border, brick built storage shed with power and lighting.

GROUND FLOOR 1ST FLOOR

winist every attempt nas been make to ensure the accuracy of the floorplan contrained nete, measureme of doors, windows, rooms and any other items are approximate and no responsibility is taken for any reomission or mis-statement. This plan is for illustrative purposes only and should be used as such by an prospective purchaser. The services, systems and appliances shown have not been tested and no guarar as to their operability or efficiency can be given.