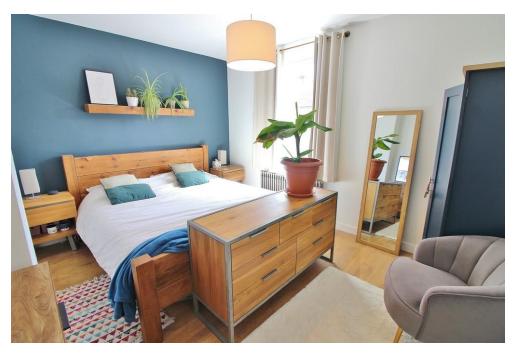

**FIRST FLOOR LANDING** Loft hatch, PVC double glazed window to side aspect, doors to.

**BEDROOM ONE** 13' 2" x 10' 11" into recess (4.01m x 3.33m) PVC double glazed window to front aspect, column radiator, wood laminate flooring.