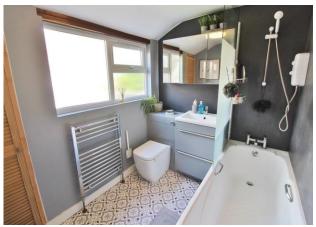

**BATHROOM** 8' 4" x 6' 3" (2.54m x 1.91m) Obscure PVC double glazed window to rear aspect, vertical radiator, panel enclosed bath with electric shower unit over, vanity unit, low level WC with concealed cistern, vinyl flooring, chrome heated towel rail, partially panelled walls, extractor fan, built in storage cupboard.