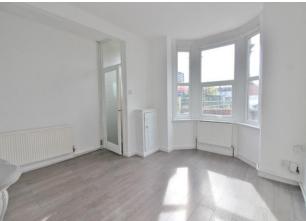

## PVC DOUBLE GLAZED FRONT DOOR

**PORCH** Door to reception room one.

**RECEPTION ROOM ONE** 13' 10" into bay x13' 2" narrowing to 9' 10" (4.22m x4.01m) PVC double glazed bay window to front aspect, two radiators, laminate flooring, cupboard housing electric meter, feature fireplace, electric heater, door to hallway.