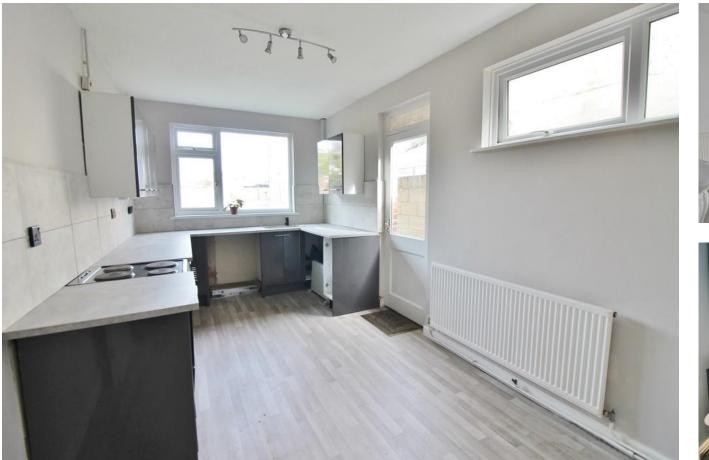

**KITCHEN/DINER** 17' 2" x 8' 8" (5.23m x 2.64m) PVC double glazed windows to rear and side aspects, door to garden, range of wall and base level units, laminate worktops, gas cooker point, stainless steel sink and drainer unit with mixer tap over, space and plumbing for washing machine, space for fridge/freezer, radiator, vinyl flooring, wall mounted 'Glowworm' combination boiler.