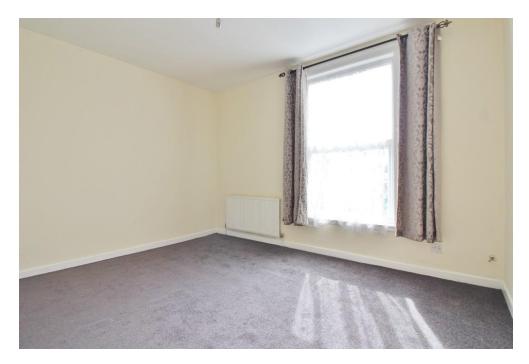

FIRST FLOOR LANDING Doors to all rooms, radiator.

**BEDROOM ONE** 13' 3" x 11' 5" (4.04m x 3.48m) PVC double glazed window to front aspect, radiator.

**BEDROOM TWO** 10' 04" x 8' 8" (3.15m x 2.64m) PVC double glazed window to rear aspect, two radiators, built-in storage cupboard.