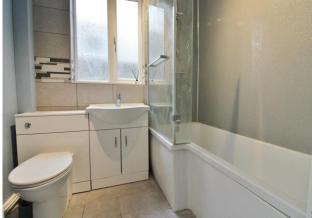

HALLWAY Obscure PVC double glazed door to garden, stairs to first floor, radiator, under stairs cupboard space x3, door to bathroom, opening to kitchen.

**BATHROOM** Obscure PVC double glazed window to side aspect, vanity unit, low level WC with concealed cistem, panelled 'P' shaped bath with shower attachment, tiled floor, tiling to principal areas, panelling, stainless steel heated towel rail.