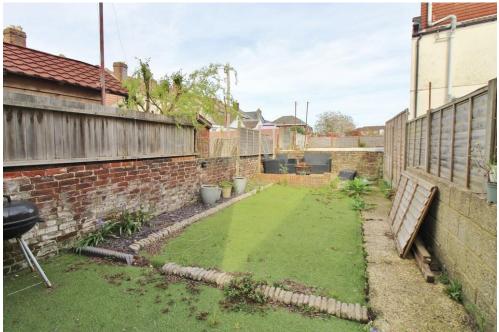

**REAR GARDEN** 34' (10.36m) Fully enclosed, mainly laid to artificial grass with patio area and borders.

1ST FLOOR

GROUND FLOOR

Whilst every attempt has been made to ensure the accuracy of the floorplan contained here, measurements of doors, windown, norms and any other terms are approximate and on responsibility is taken for any encor, omission or missiament missiane for industative pupposes only and should be used as such by any noispective purchase. The services, systems and appliances shoun have not been tested and no guarantee as to their consistivity or mission consistivity of public consistence of the second LOCAL AUTHORITY Portsmouth City Council