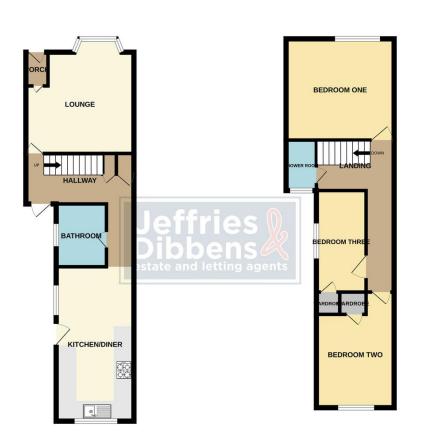

**REAR GARDEN** 34' (10.36m) Fully enclosed, mainly laid to artificial grass with patio area and borders.

1ST FLOOR

GROUND FLOOR

Whilst every attempt has been made to ensure the accuracy of the floorplan contained here, measurements of doors, windown, norms and any other terms are approximate and on responsibility is taken for any encor, omission or missiament missiane for industative pupposes only and should be used as such by any noispective purchase. The services, systems and appliances shoun have not been tested and no guarantee as to their consistivity or mission consistivity of public consistence of the second LOCAL AUTHORITY Portsmouth City Council