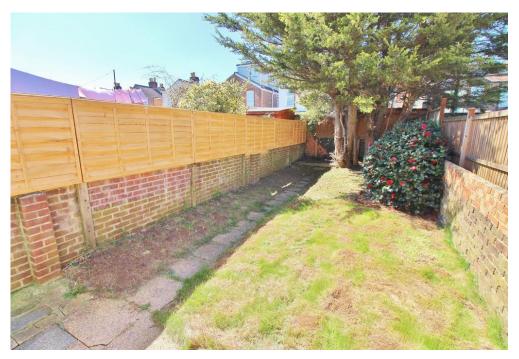

**BEDROOM THREE** 12' 5" x 7' 3" (3.78m x 2.21m) PVC double glazed window to rear aspect, double radiator.

**REAR GARDEN** 42' x 13' (12.8m x 3.96m) West facing, fully enclosed, mainly laid to lawn, raised hardstand area.