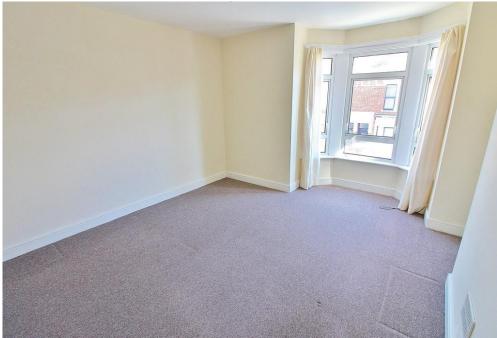

**BEDROOM ONE** 15' 7 into bay" x 13' 1" (4.75m x 3.99m) PVC double glazed bay window to front aspect, double radiator.

**BEDROOM TWO** 12' 10" x 9' 2" (3.91m x 2.79m) PVC double glazed window to rear aspect, double radiator, cupboard housing Vaillant combination boiler.