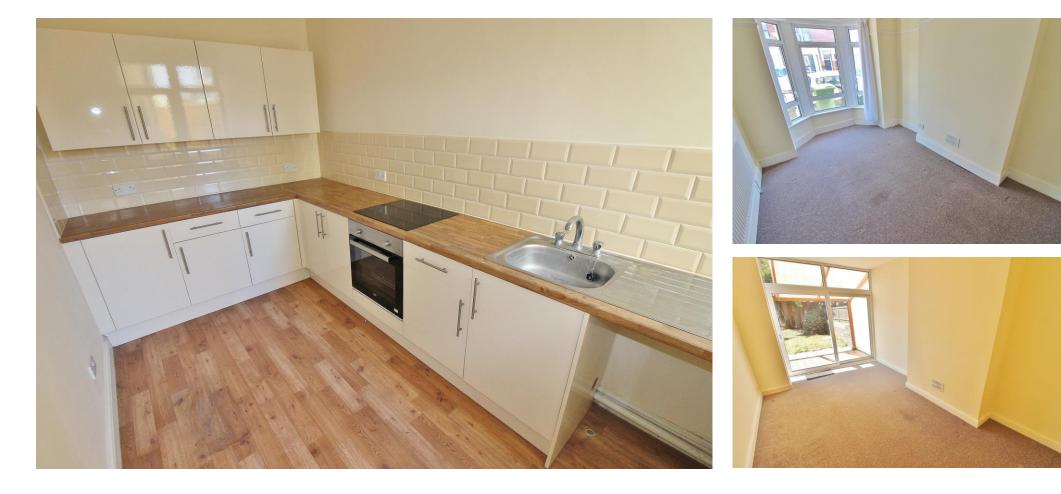

**KITCHEN** 13' x 7' 3" (3.96m x 2.21m) PVC double glazed window to rear aspect, PVC double glazed door to garden, range of wall and base units, roll top work surfaces, stainless steel sink with mixer tap and drainer, stainless steel electric oven and ceramic electric hob, plumbing for washing machine, tiled splash back.

## PVC DOUBLE GLAZED FRONT DOOR

**HALLWAY** Double radiator, stairs to first floor, under stairs storage cupboard housing meters, original ceiling rose, doors to all rooms.

**RECEPTION ROOM ONE** 15' 6" x 9' 11" (4.72m x 3.02m) PVC double glazed bay window to front aspect, radiator, original ceiling rose.

**BEDROOM ONE** 15' 7 into bay" x 13' 1" (4.75m x 3.99m) PVC double glazed bay window to front aspect, double radiator.

**BEDROOM TWO** 12' 10" x 9' 2" (3.91m x 2.79m) PVC double glazed window to rear aspect, double radiator, cupboard housing Vaillant combination boiler.