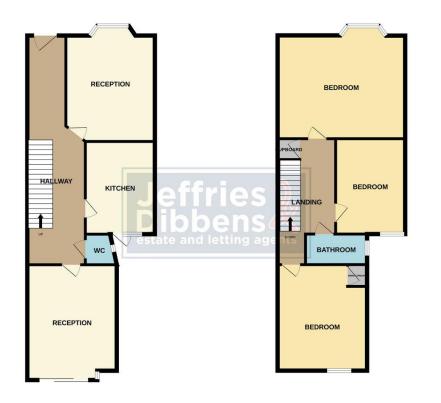

## PVC DOUBLE GLAZED FRONT DOOR

**HALLWAY** Double radiator, stairs to first floor, under stairs storage cupboard housing meters, original ceiling rose, doors to all rooms.

**RECEPTION ROOM ONE** 15' 6" x 9' 11" (4.72m x 3.02m) PVC double glazed bay window to front aspect, radiator, original ceiling rose.

**KITCHEN** 13' x 7' 3" (3.96m x 2.21m) PVC double glazed window to rear aspect, PVC double glazed door to garden, range of wall and base units, roll top work surfaces, stainless steel sink with mixer tap and drainer, stainless steel electric oven and ceramic electric hob, plumbing for washing machine, tiled splash back.

**WC** Obscure PVC double glazed window to side aspect, radiator, close coupled WC, wash hand basin, tiled splash back.

**RECEPTION ROOM TWO** 13' 6" x 9' 1" (4.11m x 2.77m) PVC double glazed sliding door to garden, PVC double glazed window to side aspect, double radiator.

FIRST FLOOR LANDING Loft access, door to all rooms, built in storage cupboard.

**BATHROOM** Obscure PVC double glazed window to side aspect, three piece bathroom suite comprising panel enclosed bath and electric shower over, wash hand basin, close coupled WC, tiled to principal areas.

**BEDROOM ONE** 15' 7 into bay" x 13' 1" (4.75m x 3.99m) PVC double glazed bay window to front aspect, double radiator.

**BEDROOM TWO** 12' 10" x 9' 2" (3.91m x 2.79m) PVC double glazed window to rear aspect, double radiator, cupboard housing Vaillant combination boiler.

**BEDROOM THREE** 12' 5" x 7' 3" (3.78m x 2.21m) PVC double glazed window to rear aspect, double radiator.

**REAR GARDEN** 42' x 13' (12.8m x 3.96m) West facing, fully enclosed, mainly laid to lawn, raised hardstand area.

GROUND FLOOR

1ST FLOOR

vines every adempt has been made to ensure the accuracy of the incorpana contained nee, measurements of doos, windows, nooms and any offer terms are appointed and in respectively is kised to any error, emission or mis-statement. This plan is for illustrative purposes only and should be used as such by any coppective purchaser. The services, systems and againstrates shown have not been tested and no guarante as to their operability or efficiency; can be given. Made with Metronic 67072 LOCAL AUTHORITY Portsmouth City Council