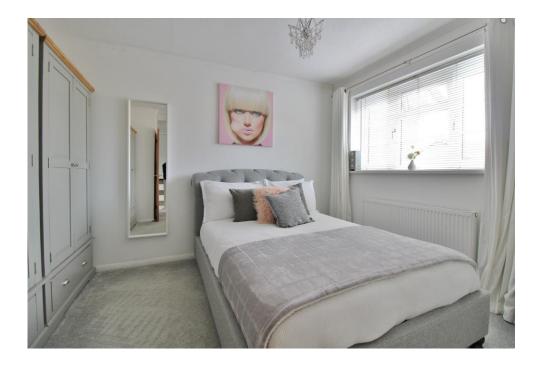

## LANDING

BEDROOM ONE 13' 09" x 9' 05" (4.19m x 2.87m)

**BEDROOM TWO** 12' 03" x 9' 0" (3.73m x 2.74m)

**BEDROOM THREE** 10' 09" x 7' 02" (3.28m x 2.18m)

**BATHROOM** 7' 03" x 5' 05" (2.21m x 1.65m)

**REAR GARDEN** Rear garden partly laid to artificial lawn and porcelain patio, rear gate providing access to a garage located in a block.