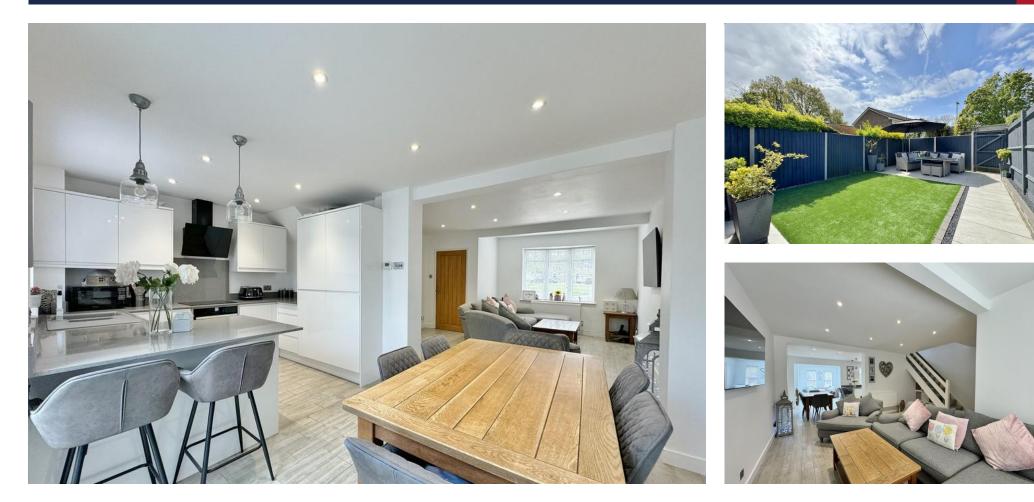

## PROPERTY SUMMARY

We are pleased to present to the market this stunning three bedroom family home situated in the quiet cul de sac location of Templemere, Fareham. The property consists of a down stairs WC, an open plan kitchen/diner/living area with a beautiful modern fitted kitchen leading into the orangery. To the first floor you will find three double bedrooms and a family bathroom. Externally you have a low maintenance rear garden enjoying a porcelain patio and artificial lawn. Other benefits include off road parking located to the front as well as an additional allocated parking space and a garage. To arrange your viewing contact our Fareham Office today!

## ENTRANCE

WC

LOUNGE 16' 10" max x 16' 0" (5.13m x 4.88m)

**KITCHEN/DINER** 16' 09" x 9' 10" (5.11m x 3m)

**ORANGERY** 11' 07" x 9' 07" (3.53m x 2.92m)

## LANDING

BEDROOM ONE 13' 09" x 9' 05" (4.19m x 2.87m)

**BEDROOM TWO** 12' 03" x 9' 0" (3.73m x 2.74m)

**BEDROOM THREE** 10' 09" x 7' 02" (3.28m x 2.18m)

**BATHROOM** 7' 03" x 5' 05" (2.21m x 1.65m)

**REAR GARDEN** Rear garden partly laid to artificial lawn and porcelain patio, rear gate providing access to a garage located in a block.