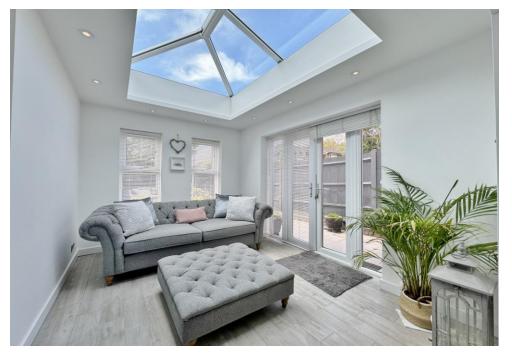

## ENTRANCE

WC

LOUNGE 16' 10" max x 16' 0" (5.13m x 4.88m)

**KITCHEN/DINER** 16' 09" x 9' 10" (5.11m x 3m)

**ORANGERY** 11' 07" x 9' 07" (3.53m x 2.92m)