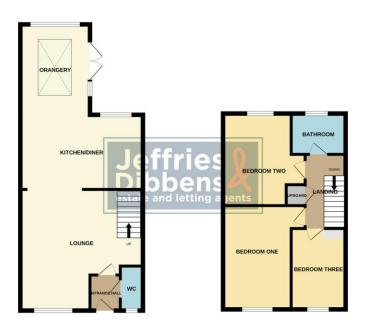

## ENTRANCE

WC

LOUNGE 16' 10" max x 16' 0" (5.13m x 4.88m)

**KITCHEN/DINER** 16' 09" x 9' 10" (5.11m x 3m)

**ORANGERY** 11' 07" x 9' 07" (3.53m x 2.92m)

## LANDING

BEDROOM ONE 13' 09" x 9' 05" (4.19m x 2.87m)

**BEDROOM TWO** 12' 03" x 9' 0" (3.73m x 2.74m)

**BEDROOM THREE** 10' 09" x 7' 02" (3.28m x 2.18m)

**BATHROOM** 7' 03" x 5' 05" (2.21m x 1.65m)

**REAR GARDEN** Rear garden partly laid to artificial lawn and porcelain patio, rear gate providing access to a garage located in a block.

GROUND FLOOR

1ST FLOOR

While very abaryli has been make to ensure the accuracy of the floogians contained here, measurement of abors, whosh, norms and are yet only ensurement and norms and the surgeous and the surgeous or me-someway. This plan is the illustrative paraetees shown have not about the used as such by any prospective purchase. The service, surprism and applications shown have the flooring or any error, Minde with Network (2024). LOCAL AUTHORITY Fareham Borough Council