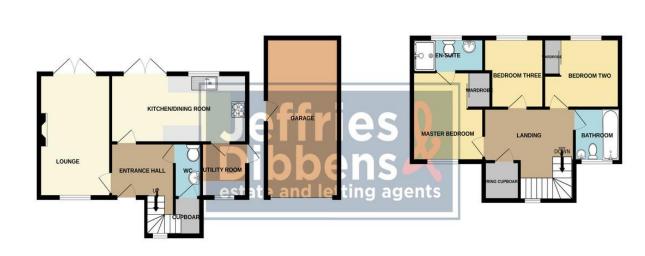

## PROPERTY SUMMARY

We are pleased to offer to the market this beautifully presented three bedroom detached property positioned in the quiet cul de sac location of Grovers Field, Bishops Waltham. The ground floor accommodation on offer consists of a generously sized lounge, a modern fitted kitchen/diner and WC. To the first floor you will find three good size bedrooms of which the master boasts ensuite facilities and a family bathroom. Externally there's a low maintenance rear garden as well as a driveway and garage. An internal viewing is highly recommended. To arrange your viewing please contact our Fareham office.

## HALLWAY

**LOUNGE** 19' 03" x 9' 07" (5.87m x 2.92m)

KITCHEN/DINER 16' 03" x 8' 06" (4.95m x 2.59m)

**UTILITY ROOM** 6' 01" x 5' 05" (1.85m x 1.65m)

#### WC

#### LANDING

**MASTER BEDROOM** 10' 07" x 10' 0" (3.23m x 3.05m)

#### ENSUITE

BEDROOM TWO 9' 02" max x 8' 04" max (2.79m x 2.54m)

**BEDROOM THREE** 10' 09" x 8' 05" (3.28m x 2.57m)

#### BATHROOM

## **REAR GARDEN**

**GARAGE** 19' 03" x 9' 07" (5.87m x 2.92m)

AGENT NOTE Estate service charge: £382.57 per annum

1ST FLOOR

Whilst every attempt has been made to ensure the accuracy of the floorphan contained here, measurements of doors, windows, norms and any other ferms are approximate and no responsibility is taken or any error, omission or mis-statement. This plans is for illustrative purposes only and should be used as such by any prospective purchaser. The services, systems and applicates shown have no been tested and no guarantee as to their operability or efficiency can be given. Made with Meroprox E0023 LOCAL AUTHORITY Winchester Borough Council

GROUND FLOOR