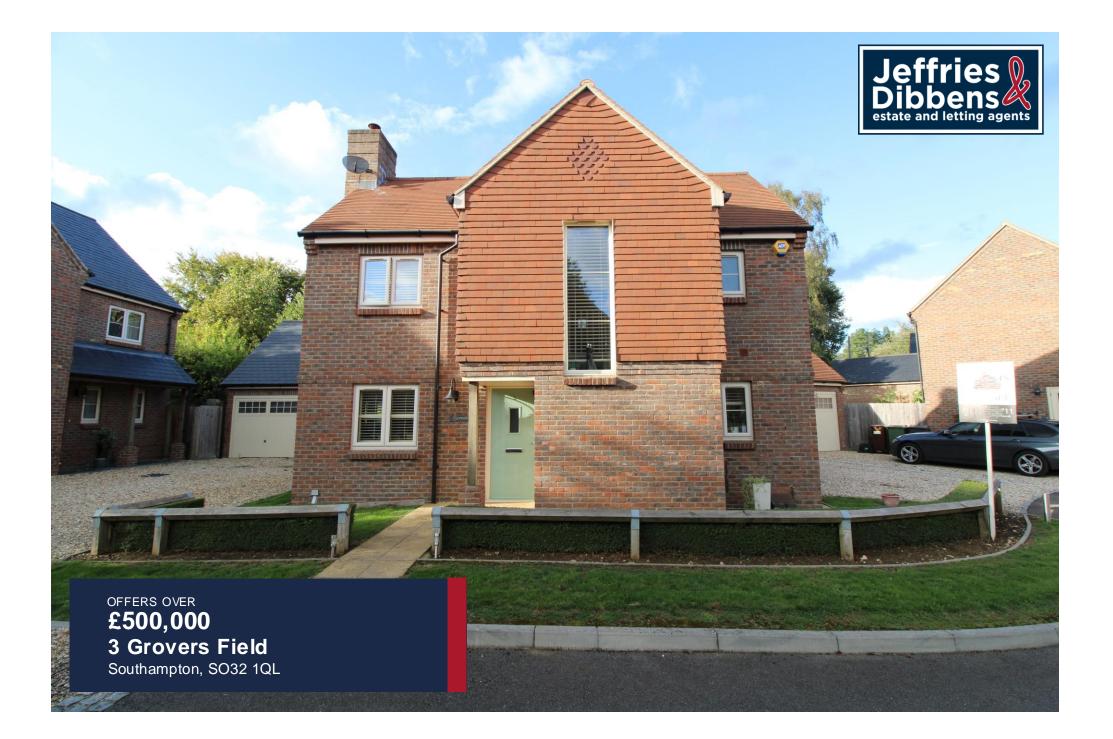

## PROPERTY SUMMARY

We are pleased to offer to the market this beautifully presented three bedroom detached property positioned in the quiet cul de sac location of Grovers Field, Bishops Waltham. The ground floor accommodation on offer consists of a generously sized lounge, a modern fitted kitchen/diner and WC. To the first floor you will find three good size bedrooms of which the master boasts ensuite facilities and a family bathroom. Externally there's a low maintenance rear garden as well as a driveway and garage. An internal viewing is highly recommended. To arrange your viewing please contact our Fareham office.

**FRONT** Off road parking, access to garage, gate providing access to rear garden.