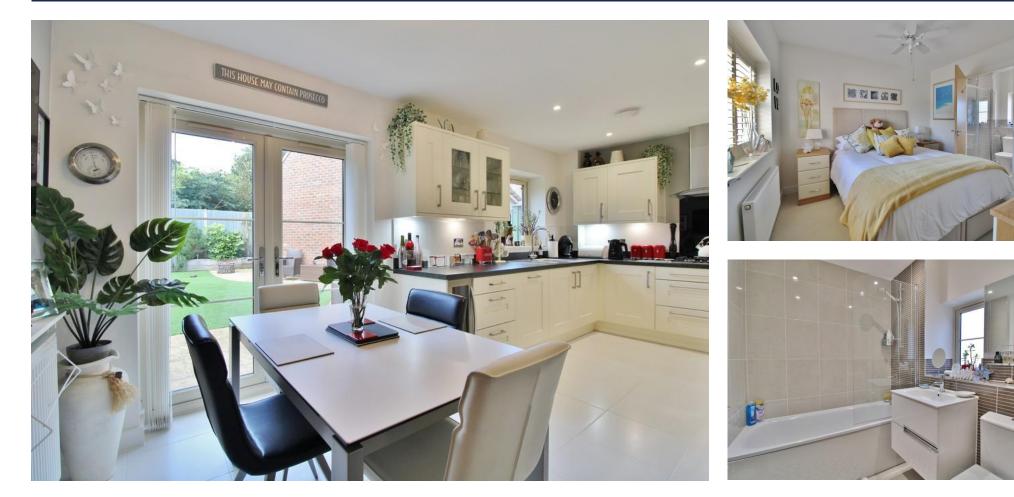

## HALLWAY

**LOUNGE** 19' 03" x 9' 07" (5.87m x 2.92m)

KITCHEN/DINER 16' 03" x 8' 06" (4.95m x 2.59m)

**UTILITY ROOM** 6' 01" x 5' 05" (1.85m x 1.65m)

#### LANDING

**MASTER BEDROOM** 10' 07" x 10' 0" (3.23m x 3.05m)

#### ENSUITE

BEDROOM TWO 9' 02" max x 8' 04" max (2.79m x 2.54m)

**BEDROOM THREE** 10' 09" x 8' 05" (3.28m x 2.57m)

#### BATHROOM