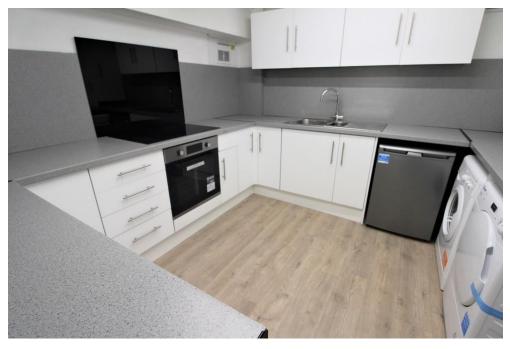

# **PROPERTY SUMMARY**

\*\*\*INVESTORS ONLY\*\*\*The property offers five double bedrooms and one single, all with en-suite shower room enclosures and one shared shower room. Located in a popular location within walking distance of Southampton Central Shops and University of Southampton's Campus. Featuring a large modern open plan kitchen/dining area with plenty of cupboard and counter space, additional benefits include gas central heating and double glazing. With all rooms let the property has an approximate annual return of £46,140. To arrange your viewing contact our Fareham Office.

**GROUND FLOOR** Communal shower room with Toilet, Sink & shower enclosure

**EXTERNALLY** Two parking spaces located to rear of building.

**AGENTS NOTE** Please note that all photos were taken prior to current tenancies.