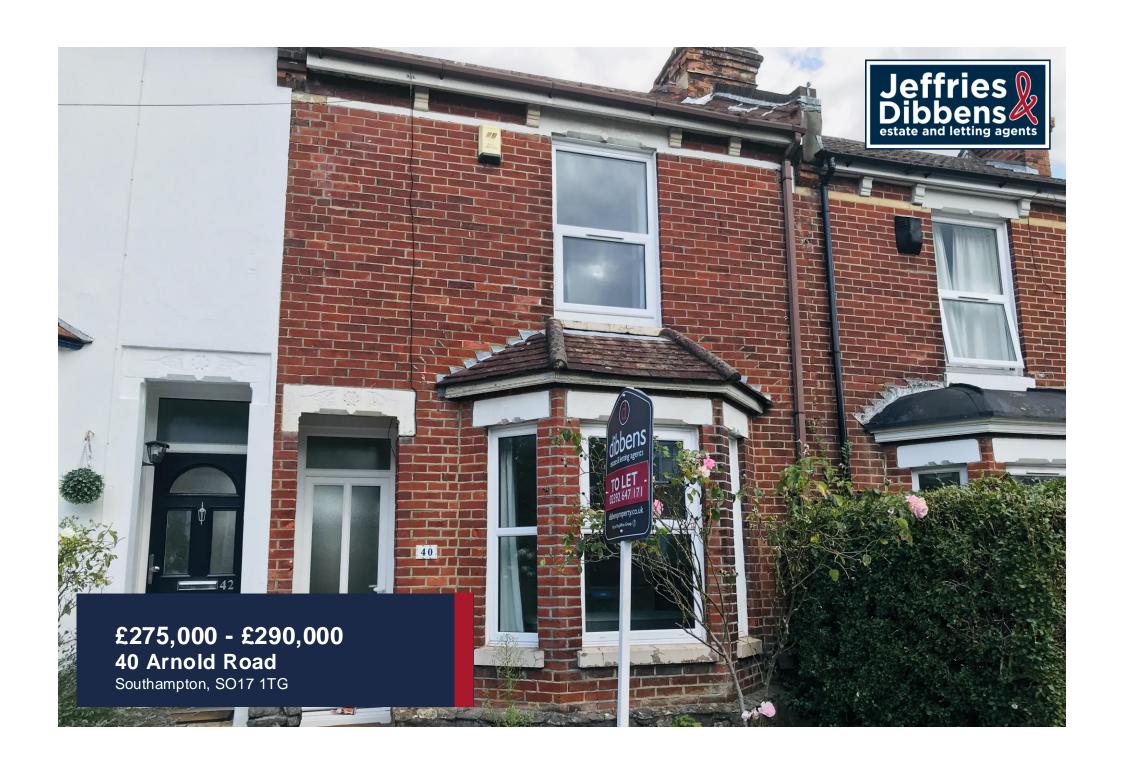

# PROPERTY SUMMARY

\*\*\*Investors Only\*\*\* This HMO property has four bedrooms, one with ensuite and one shared shower room, a communal lounge and kitchen. The property is currently let to a company under one tenancy agreement and is generating £13,800 per annum. We anticipate that the property will generate early interest. Please contact us to arrange a viewing.

**FRONT** 

**HALLWAY** 

**KITCHEN** 

LOUNGE

**BEDROOM ONE** Shared shower rooom

**BEDROOM TWO** Ensuite

**BEDROOM THREE** Shared shower room

**BEDROOM FOUR** Shared shower room.