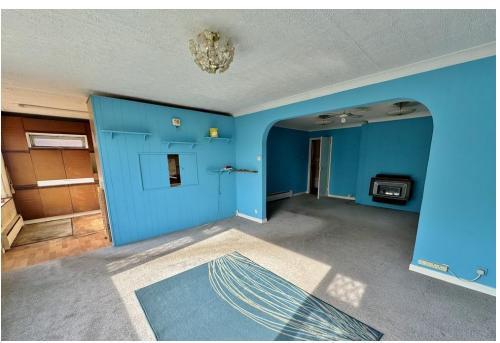

**FRONT** Driveway

**PORCH** 

**BEDROOM 1** 11' 05" x 9' 03" (3.48m x 2.82m)

**BEDROOM 2** 11' 0" x 9' 01" (3.35m x 2.77m)

**BEDROOM 3** 11' 02" x 8' 00" (3.4m x 2.44m)

**SITTING ROOM** 15' 06" x 12' 00" (4.72m x 3.66m)

**DINING ROOM** 14' 00" x 12' 05" (4.27m x 3.78m)

**KITCHEN** 12' 04" x 8' 03" (3.76m x 2.51m)

**UTILITY ROOM** 8' 05" x 6' 03" (2.57m x 1.91m)

**BATHROOM** 

SHOWER ROOM

**LEAN TO** 19' 00" x 6' 06" (5.79m x 1.98m)