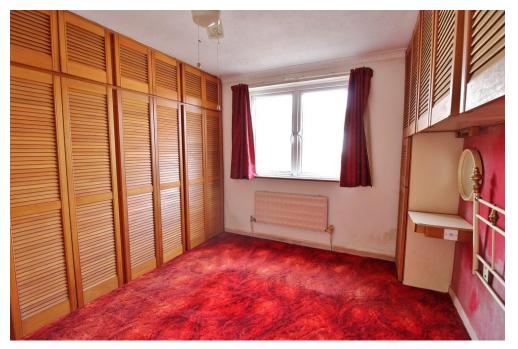

**FRONT** Driveway

**PORCH** 

**BEDROOM 1** 11' 05" x 9' 03" (3.48m x 2.82m)

**BEDROOM 2** 11' 0" x 9' 01" (3.35m x 2.77m)

**BEDROOM 3** 11' 02" x 8' 00" (3.4m x 2.44m)

**SITTING ROOM** 15' 06" x 12' 00" (4.72m x 3.66m)