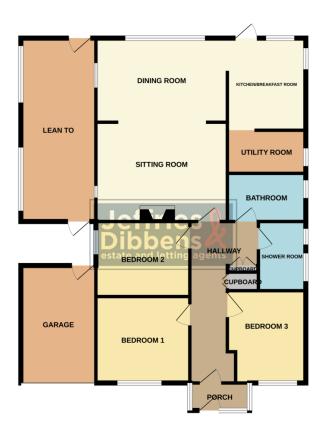

#### **GROUND FLOOR**

Whilst every attempt has been made to ensure the accuracy of the floorplan contained here, measuremen of doors, windows, rooms and any other learns are approximate and no responsibility is taken for any erromission or mission or mis-statement. This plan is for illustrative purposes orly and should be used as such by any prospective purchaser. The services, systems and appliances shown have not been tested and no guarant as to their coerability or efficiency can be other.

**FRONT** Driveway

**PORCH** 

**BEDROOM 1** 11' 05" x 9' 03" (3.48m x 2.82m)

**BEDROOM 2** 11' 0" x 9' 01" (3.35m x 2.77m)

**BEDROOM 3** 11' 02" x 8' 00" (3.4m x 2.44m)

**SITTING ROOM** 15' 06" x 12' 00" (4.72m x 3.66m)

**DINING ROOM** 14' 00" x 12' 05" (4.27m x 3.78m)

**KITCHEN** 12' 04" x 8' 03" (3.76m x 2.51m)

**UTILITY ROOM** 8' 05" x 6' 03" (2.57m x 1.91m)

**BATHROOM** 

SHOWER ROOM

**LEAN TO** 19' 00" x 6' 06" (5.79m x 1.98m)

**GARAGE** 16' 06" x 7' 11" (5.03m x 2.41m)

**REAR GARDEN** 