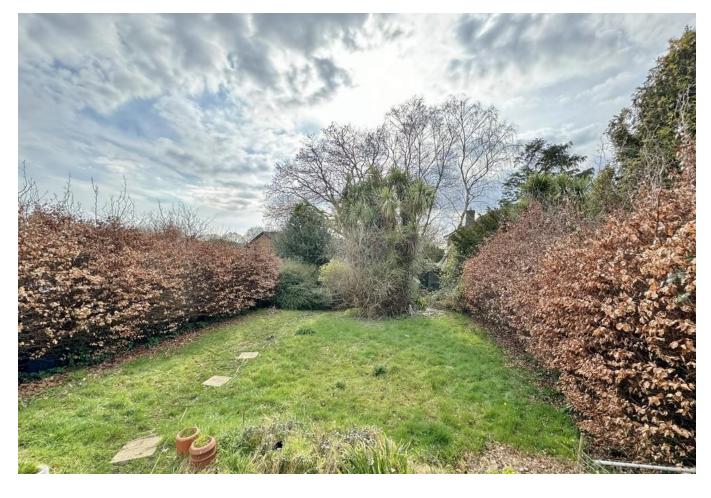

# PROPERTY SUMMARY

\*\*\*NO FORWARD CHAIN\*\*\* We are delighted to present to the market this detached three bedroom bungalow located on the popular road of Heath Road North. The property comprises of an entrance porch, three good size bedrooms, a shower room, a bathroom, a spacious open plan sitting/dining room, a kitchen with access to the large rear garden and a utility room. Externally, the rear garden is mainly laid to lawn with a patio area, there is also a large lean to and garage with power/electric and to the front of the property there is a driveway for off road parking for multiple vehicles. Internal viewing recommended to appreciate the space this property has to offer. Please contact our Fareham Office to get booked in!

**GARAGE** 16' 06" x 7' 11" (5.03m x 2.41m)

**REAR GARDEN** 