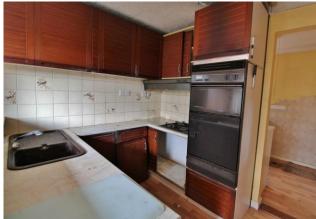

# PROPERTY SUMMARY

\*\*\*NO FORWARD CHAIN\*\*\* We are delighted to present to the market this detached three bedroom bungalow located on the popular road of Heath Road North. The property comprises of an entrance porch, three good size bedrooms, a shower room, a bathroom, a spacious open plan sitting/dining room, a kitchen with access to the large rear garden and a utility room. Externally, the rear garden is mainly laid to lawn with a patio area, there is also a large lean to and garage with power/electric and to the front of the property there is a driveway for off road parking for multiple vehicles. Internal viewing recommended to appreciate the space this property has to offer. Please contact our Fareham Office to get booked in!

**DINING ROOM** 14' 00" x 12' 05" (4.27m x 3.78m)

**KITCHEN** 12' 04" x 8' 03" (3.76m x 2.51m)

**UTILITY ROOM** 8' 05" x 6' 03" (2.57m x 1.91m)

**BATHROOM** 

SHOWER ROOM

**LEAN TO** 19' 00" x 6' 06" (5.79m x 1.98m)