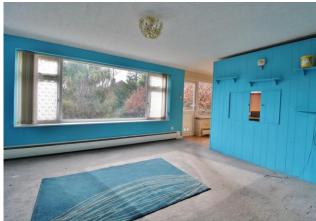

# PROPERTY SUMMARY

\*\*\*NO FORWARD CHAIN\*\*\* We are delighted to present to the market this detached three bedroom bungalow located on the popular road of Heath Road North. The property comprises of an entrance porch, three good size bedrooms, a shower room, a bathroom, a spacious open plan sitting/dining room, a kitchen with access to the large rear garden and a utility room. Externally, the rear garden is mainly laid to lawn with a patio area, there is also a large lean to and garage with power/electric and to the front of the property there is a driveway for off road parking for multiple vehicles. Internal viewing recommended to appreciate the space this property has to offer. Please contact our Fareham Office to get booked in!

**FRONT** Driveway

**PORCH** 

**BEDROOM 1** 11' 05" x 9' 03" (3.48m x 2.82m)

**BEDROOM 2** 11' 0" x 9' 01" (3.35m x 2.77m)

**BEDROOM 3** 11' 02" x 8' 00" (3.4m x 2.44m)

**SITTING ROOM** 15' 06" x 12' 00" (4.72m x 3.66m)