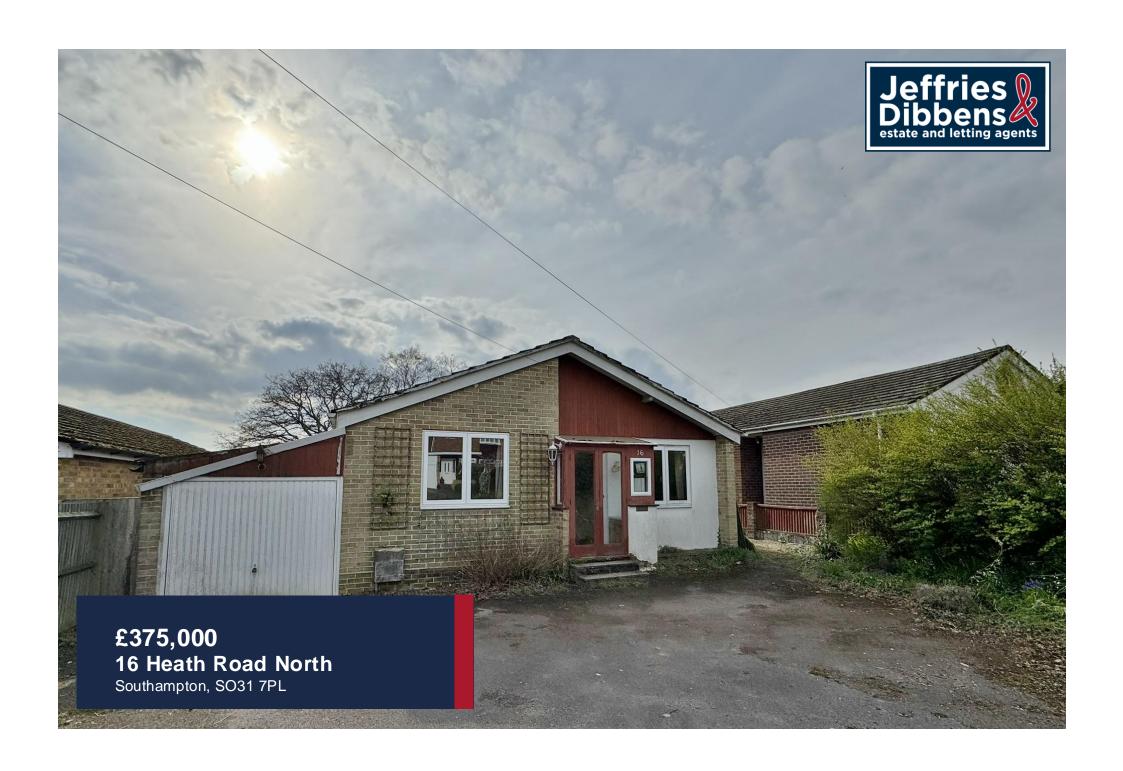

# PROPERTY SUMMARY

\*\*\*NO FORWARD CHAIN\*\*\* We are delighted to present to the market this detached three bedroom bungalow located on the popular road of Heath Road North. The property comprises of an entrance porch, three good size bedrooms, a shower room, a bathroom, a spacious open plan sitting/dining room, a kitchen with access to the large rear garden and a utility room. Externally, the rear garden is mainly laid to lawn with a patio area, there is also a large lean to and garage with power/electric and to the front of the property there is a driveway for off road parking for multiple vehicles. Internal viewing recommended to appreciate the space this property has to offer. Please contact our Fareham Office to get booked in!

**FRONT** Driveway

**PORCH** 

**BEDROOM 1** 11' 05" x 9' 03" (3.48m x 2.82m)

**BEDROOM 2** 11' 0" x 9' 01" (3.35m x 2.77m)

**BEDROOM 3** 11' 02" x 8' 00" (3.4m x 2.44m)

**SITTING ROOM** 15' 06" x 12' 00" (4.72m x 3.66m)