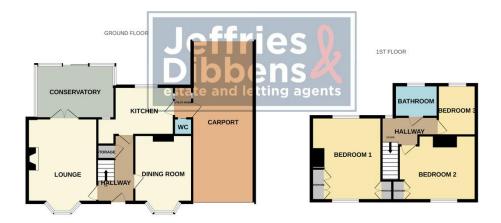

# **PROPERTY SUMMARY**

Offered to the market with no forward chain, this spacious three bedroom detached property is located in Gudge Heath Lane, Fareham and within easy access of the town centre and walking distance to the local train station, ideal for commuters! To the ground floor the accommodation consists of two reception rooms, a conservatory, a kitchen, a utility room and a downstairs WC. Ascending the stairs to the first floor you will find three bedrooms and a family bathroom. Externally the property boasts a large west facing rear garden, a detached garage and a carport. Early interest is expected in this property so to arrange your viewing contact our Fareham Office today!

**FRONT** "Drive in, drive out" driveway, electric roller door providing access to the carport, front door to property.

**HALLWAY** 

**LOUNGE** 14' 11" x 11' 05" (4.55m x 3.48m)

**DINING ROOM** 11' 11" x 11' 08" (3.63m x 3.56m)

**CONSERVATORY** 13' 02" x 9' 7" (4.01m x 2.92m)

**KITCHEN** 13' 03" x 8' 11" (4.04m x 2.72m)

UTILITY

WC

LANDING

**BEDROOM ONE** 14' 11" x 11' 05" (4.55m x 3.48m)

**BEDROOM TWO** 14' 05" x 11' 01" (4.39m x 3.38m)

**BEDROOM THREE** 9' 0" x 8' 02" (2.74m x 2.49m)

**BATHROOM** 

**REAR GARDEN** West facing rear garden, mainly laid to law n with mature shrubs and bushes, access to garage.

GARAGE 19' 02" x 10' 06" (5.84m x 3.2m)

AGENTS NOTE Please note that the property underwent underpinning in 2002, please ask for further information.

Please be aw are that the seller of this property is a relation of an employee.

Whilst every attempt has been made to ensure the accuracy of the floorpian contained here, measuremen of doors, windows, comes and any other forms are approximate and no responsibility is taken for any erromission or mis estatement. This plan is for illustrative purposes only and aboud be used as such by any prospective purchaser. The services, systems and appliances shown have not been tested and no guarant as to their operability or efficiency can be given.