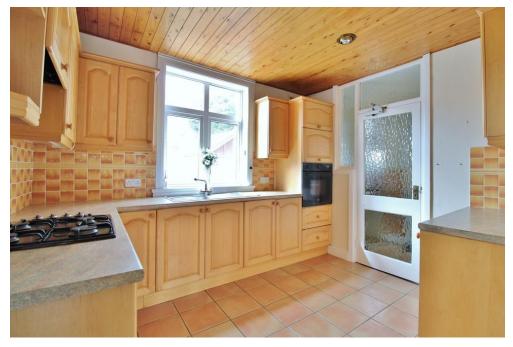

**CONSERVATORY** 13' 02" x 9' 7" (4.01m x 2.92m)

**KITCHEN** 13' 03" x 8' 11" (4.04m x 2.72m)

UTILITY

WC

LANDING

**BEDROOM ONE** 14' 11" x 11' 05" (4.55m x 3.48m)

**BEDROOM TWO** 14' 05" x 11' 01" (4.39m x 3.38m)