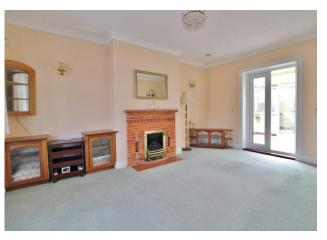

**FRONT** "Drive in, drive out" driveway, electric roller door providing access to the carport, front door to property.

**HALLWAY** 

**LOUNGE** 14' 11" x 11' 05" (4.55m x 3.48m)

**DINING ROOM** 11' 11" x 11' 08" (3.63m x 3.56m)