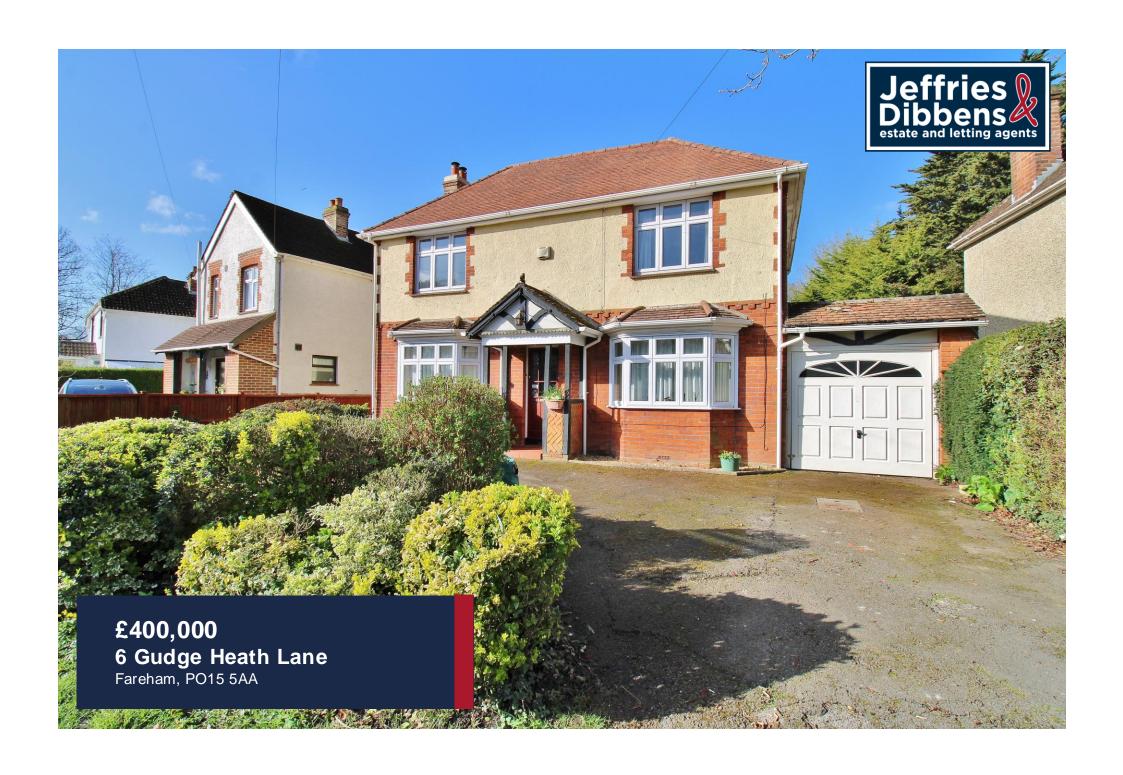

# **PROPERTY SUMMARY**

Offered to the market with no forward chain, this spacious three bedroom detached property is located in Gudge Heath Lane, Fareham and within easy access of the town centre and walking distance to the local train station, ideal for commuters! To the ground floor the accommodation consists of two reception rooms, a conservatory, a kitchen, a utility room and a downstairs WC. Ascending the stairs to the first floor you will find three bedrooms and a family bathroom. Externally the property boasts a large west facing rear garden, a detached garage and a carport. Early interest is expected in this property so to arrange your viewing contact our Fareham Office today!

**FRONT** "Drive in, drive out" driveway, electric roller door providing access to the carport, front door to property.

**HALLWAY** 

**LOUNGE** 14' 11" x 11' 05" (4.55m x 3.48m)

**DINING ROOM** 11' 11" x 11' 08" (3.63m x 3.56m)