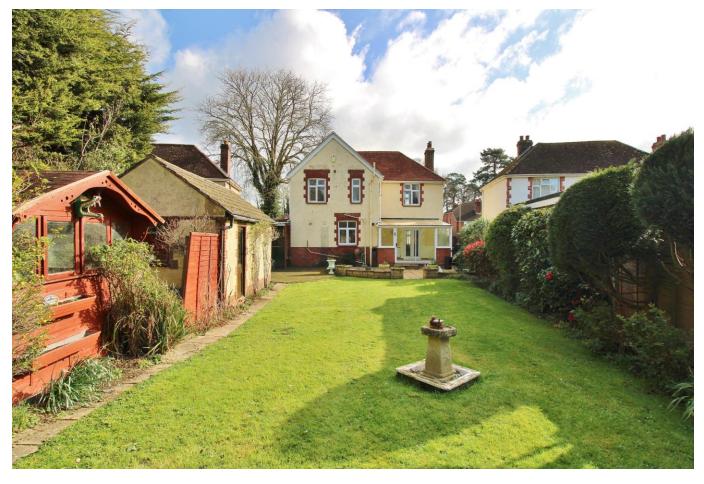

# **PROPERTY SUMMARY**

Offered to the market with no forward chain, this spacious three bedroom detached property is located in Gudge Heath Lane, Fareham and within easy access of the town centre and walking distance to the local train station, ideal for commuters! To the ground floor the accommodation consists of two reception rooms, a conservatory, a kitchen, a utility room and a downstairs WC. Ascending the stairs to the first floor you will find three bedrooms and a family bathroom. Externally the property boasts a large west facing rear garden, a detached garage and a carport. Early interest is expected in this property so to arrange your viewing contact our Fareham Office today!

**BEDROOM THREE** 9' 0" x 8' 02" (2.74m x 2.49m)

**BATHROOM** 

**REAR GARDEN** West facing rear garden, mainly laid to law n with mature shrubs and bushes, access to garage.

GARAGE 19' 02" x 10' 06" (5.84m x 3.2m)