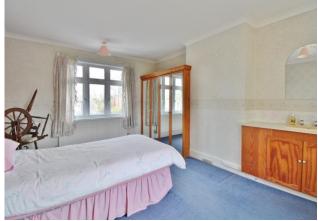

**CONSERVATORY** 13' 02" x 9' 7" (4.01m x 2.92m)

**KITCHEN** 13' 03" x 8' 11" (4.04m x 2.72m)

UTILITY

WC

LANDING

**BEDROOM ONE** 14' 11" x 11' 05" (4.55m x 3.48m)

**BEDROOM TWO** 14' 05" x 11' 01" (4.39m x 3.38m)

**BEDROOM THREE** 9' 0" x 8' 02" (2.74m x 2.49m)

**BATHROOM** 

**REAR GARDEN** West facing rear garden, mainly laid to law n with mature shrubs and bushes, access to garage.

GARAGE 19' 02" x 10' 06" (5.84m x 3.2m)