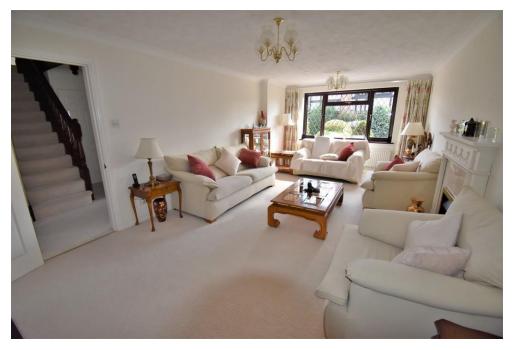

## **ENTRANCE HALL**

WC

**LOUNGE** 21' 8" x 11' 7" (6.6m x 3.53m)

**DINING ROOM** 12' 8" x 11' 7" (3.86m x 3.53m)

**STUDY** 11' 4" x 6' 4" (3.45m x 1.93m)

**KITCHEN/BREAKFAST ROOM** 18' 3" x 11' 11" (5.56m x 3.63m)