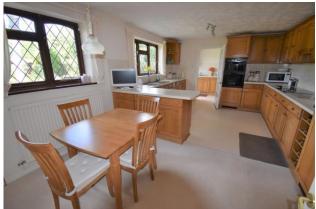

## **ENTRANCE HALL**

WC

**LOUNGE** 21' 8" x 11' 7" (6.6m x 3.53m)

**DINING ROOM** 12' 8" x 11' 7" (3.86m x 3.53m)

**STUDY** 11' 4" x 6' 4" (3.45m x 1.93m)

**KITCHEN/BREAKFAST ROOM** 18' 3" x 11' 11" (5.56m x 3.63m)