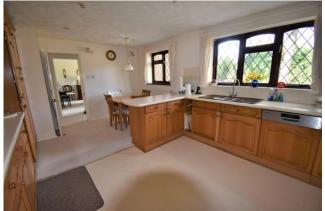

## **ENTRANCE HALL**

WC

**LOUNGE** 21' 8" x 11' 7" (6.6m x 3.53m)

**DINING ROOM** 12' 8" x 11' 7" (3.86m x 3.53m)

**STUDY** 11' 4" x 6' 4" (3.45m x 1.93m)

**KITCHEN/BREAKFAST ROOM** 18' 3" x 11' 11" (5.56m x 3.63m)