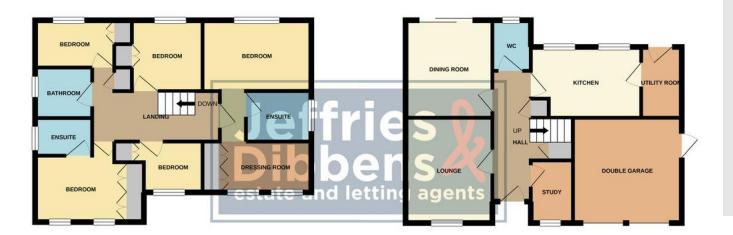

## **ENTRANCE HALL**

WC

**LOUNGE** 21' 8" x 11' 7" (6.6m x 3.53m)

**DINING ROOM** 12' 8" x 11' 7" (3.86m x 3.53m)

**STUDY** 11' 4" x 6' 4" (3.45m x 1.93m)

**KITCHEN/BREAKFAST ROOM** 18' 3" x 11' 11" (5.56m x 3.63m)

**UTILITY ROOM** 12' 2" x 6' 5" (3.71m x 1.971m)

**LANDING** 

**BEDROOM ONE** 17' 8" x 11' 11" (5.38m x 3.63m)

**DRESSING ROOM** 12' 8" x 6' 1" (3.873m x 1.861m)

**ENSUITE** 

**BEDROOM TWO** 13' 11" x 10' 3" (4.24m x 3.12m)

**ENSUITE** 

**BEDROOM THREE** 12' 7" x 10' 8" (3.84m x 3.25m)

**BEDROOM FOUR** 10' 5" x 6' 8" (3.18m x 2.03m)

**BEDROOM FIVE** 7' 10" x 7' 6" (2.39m x 2.29m)

**BATHROOM** 

**DOUBLE GARAGE** 

FIRST FLOOR 1ST FLOOR

White very attempt has been made to ensure the accuracy of the floorplan contained free, measurements of doors, windows, romain and my other liters are approximate and no insepticiality in the internal ensurance of consistion or mis-statement. This plan is for illustrative purposes only and should be used as such by any prospective purchaser. The services, systems and appliances shown have not been tested and no guarantee as to their operability or efficiency can be given.