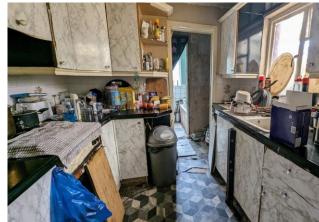

## ENTRANCE HALL

LIVING ROOM 13' 3" x 20' 5" (4.04m x 6.23m) DINING ROOM 7' 10" x 10' 3" (2.40m x 3.13m) KITCHEN 7' 9" x 6' 8" (2.38m x 2.05m) BATHROOM FIRST FLOOR LANDING BEDROOM ONE 13' 3" x 9' 10" (4.04m x 3.01m) BEDROOM TWO 10' 1" x 10' 1" (3.09m x 3.08m) BEDROOM THREE 7' 11" x 7' 10" (2.42m x 2.39m) GARDEN AGENTS NOTE