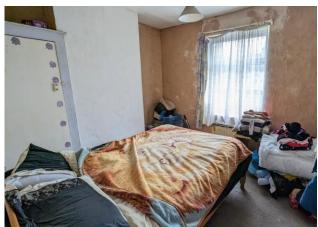

## ENTRANCE HALL

LIVING ROOM 13' 3" x 20' 5" (4.04m x 6.23m) DINING ROOM 7' 10" x 10' 3" (2.40m x 3.13m) KITCHEN 7' 9" x 6' 8" (2.38m x 2.05m) BATHROOM FIRST FLOOR LANDING BEDROOM ONE 13' 3" x 9' 10" (4.04m x 3.01m) BEDROOM TWO 10' 1" x 10' 1" (3.09m x 3.08m) BEDROOM THREE 7' 11" x 7' 10" (2.42m x 2.39m) GARDEN AGENTS NOTE