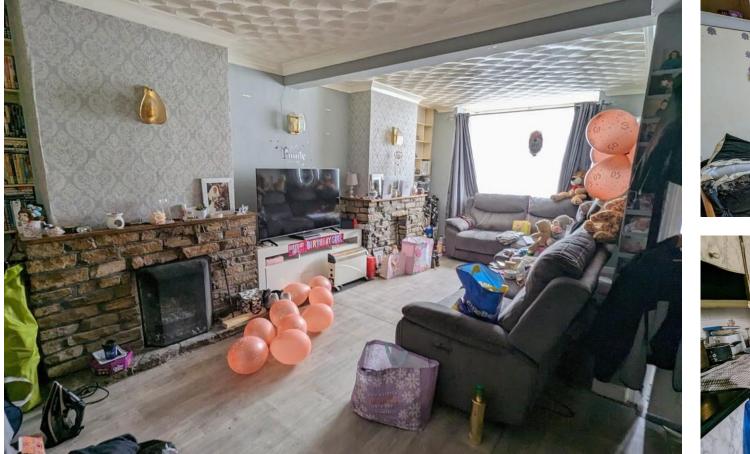

## ENTRANCE HALL

LIVING ROOM 13' 3" x 20' 5" (4.04m x 6.23m) DINING ROOM 7' 10" x 10' 3" (2.40m x 3.13m) KITCHEN 7' 9" x 6' 8" (2.38m x 2.05m) BATHROOM FIRST FLOOR LANDING BEDROOM ONE 13' 3" x 9' 10" (4.04m x 3.01m) BEDROOM TWO 10' 1" x 10' 1" (3.09m x 3.08m) BEDROOM THREE 7' 11" x 7' 10" (2.42m x 2.39m) GARDEN AGENTS NOTE