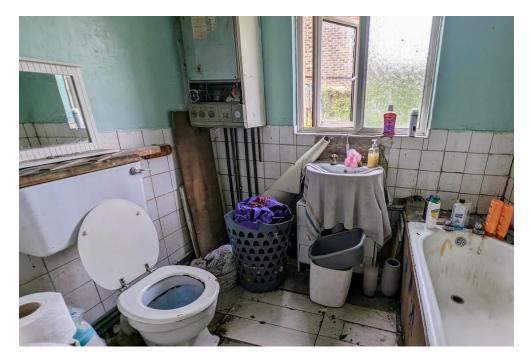

## ENTRANCE HALL

LIVING ROOM 13' 3" x 20' 5" (4.04m x 6.23m) DINING ROOM 7' 10" x 10' 3" (2.40m x 3.13m) KITCHEN 7' 9" x 6' 8" (2.38m x 2.05m) BATHROOM FIRST FLOOR LANDING BEDROOM ONE 13' 3" x 9' 10" (4.04m x 3.01m) BEDROOM TWO 10' 1" x 10' 1" (3.09m x 3.08m) BEDROOM THREE 7' 11" x 7' 10" (2.42m x 2.39m) GARDEN AGENTS NOTE