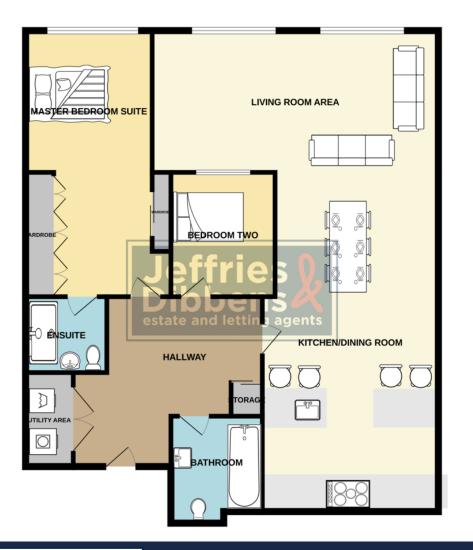

LIVING ROOM AREA 20' 11" x 15' 11" (6.39m x 4.86m)

KITCHEN/DINER 27' 7" x 14' 1" (8.43m x 4.31m)

MASTER BEDROOM SUITE 24' 2" x 10' 3" (7.38m x 3.13m)

**ENSUITE** 6' 5" x 5' 8" (1.97m x 1.75m)

BEDROOM TWO 10' 5" x 6' 7" (3.19m x 2.01m)

**BATHROOM** 7' 6" x 6' 9" (2.29m x 2.07m)

AGENTS NOTES Council Tax Band E Lease Length Remaining: Impressive 977 Years Ground Rent: £200 Annually Service Charge: £4250 Annually – Approx. £355 per Month (Includes Money into Reserve Fund) Storage Container available EPC Rating C