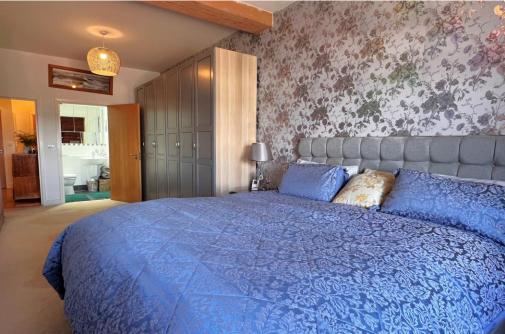

LIVING ROOM AREA 20' 11" x 15' 11" (6.39m x 4.86m)

KITCHEN/DINER 27' 7" x 14' 1" (8.43m x 4.31m)

MASTER BEDROOM SUITE 24' 2" x 10' 3" (7.38m x 3.13m)

**ENSUITE** 6' 5" x 5' 8" (1.97m x 1.75m)

BEDROOM TWO 10' 5" x 6' 7" (3.19m x 2.01m)