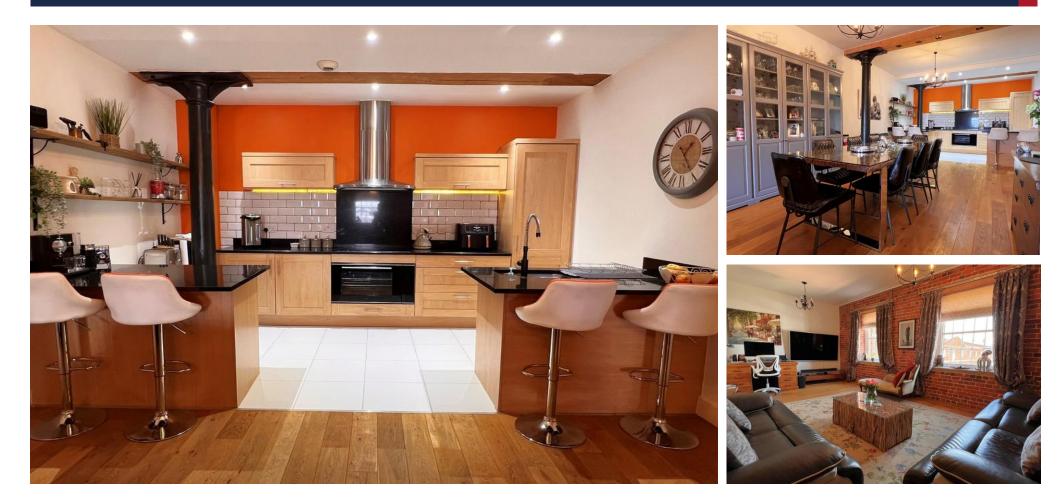

£250,000 The Granary & Bakery, Royal Clareance Yard Weevil Lane, Gosport, Hampshire, PO12 1FX

AC NY

A

Jeffries

ber

estate and letting agents

We are delighted to offer this prestigious grade II\* listed 2nd floor apartment in the historic Granary & Bakery building; a focal point of the Royal Clarence Maria. This spacious property oozes character, space and charm with original features including wooden beams, sash windows and delightful views across the Marina. Comprising of: entrance hall, master bedroom suite offering dressing area and en-suite, guest bedroom, modern fitted family bathroom, modern fitted kitchen offering quartz worktops with high end appliances and a large open plan living space, as well as; a lengthy lease, lift to all floors, allocated parking space, permit parking spaces and local amenities on the doorstep. This apartment really must be seen to be fully appreciated, so call the Gosport office today to arrange your internal viewing phone lines open until 8PM

LIVING ROOM AREA 20' 11" x 15' 11" (6.39m x 4.86m)

KITCHEN/DINER 27' 7" x 14' 1" (8.43m x 4.31m)

MASTER BEDROOM SUITE 24' 2" x 10' 3" (7.38m x 3.13m)

**ENSUITE** 6' 5" x 5' 8" (1.97m x 1.75m)

BEDROOM TWO 10' 5" x 6' 7" (3.19m x 2.01m)