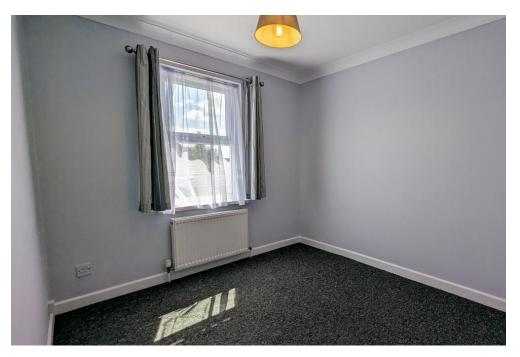

# **ENTRANCE HALL**

**LIVING ROOM** 15' 8" x 15' 8" (4.78m x 4.79m)

**KITCHEN** 9' 8" x 7' 6" (2.96m x 2.30m)

**STAIRS & LANDING** 

**BEDROOM 1** 10' 11" x 14' 6" (3.34m x 4.44m)

**BEDROOM 2** 8' 9" x 8' 5" (2.67m x 2.57m)