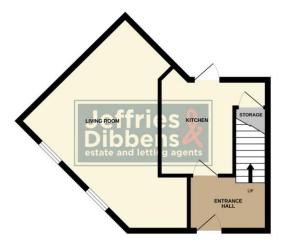

# **ENTRANCE HALL**

**LIVING ROOM** 15' 8" x 15' 8" (4.78m x 4.79m)

**KITCHEN** 9' 8" x 7' 6" (2.96m x 2.30m)

**STAIRS & LANDING** 

**BEDROOM 1** 10' 11" x 14' 6" (3.34m x 4.44m)

**BEDROOM 2** 8' 9" x 8' 5" (2.67m x 2.57m)

## **AGENT NOTES**

- Freehold
- Council Tax Band B
- EPC Rating C

**GROUND FLOOR** FIRST FLOOR