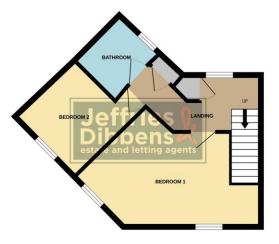

# **ENTRANCE HALL**

**LIVING ROOM** 15' 8" x 15' 8" (4.78m x 4.79m)

**KITCHEN** 9' 8" x 7' 6" (2.96m x 2.30m)

**STAIRS & LANDING** 

**BEDROOM 1** 10' 11" x 14' 6" (3.34m x 4.44m)

**BEDROOM 2** 8' 9" x 8' 5" (2.67m x 2.57m)

BATHROOM

## **AGENT NOTES**

- Freehold
- Council Tax Band B
- EPC Rating C

**GROUND FLOOR** FIRST FLOOR