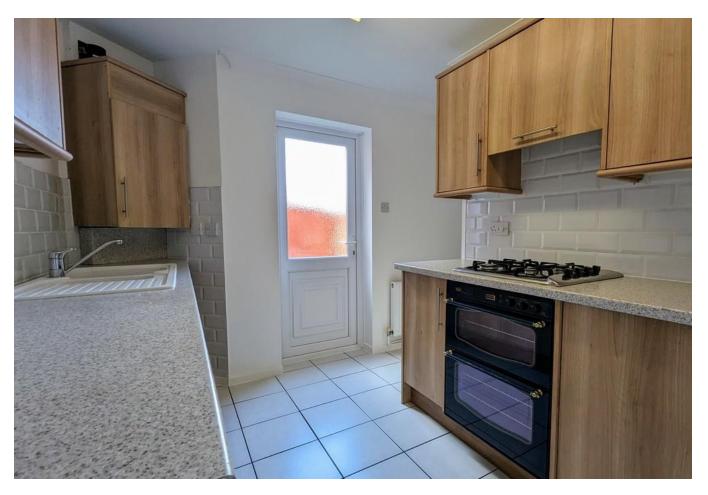

# **ENTRANCE HALL**

**LIVING ROOM** 15' 8" x 15' 8" (4.78m x 4.79m)

**KITCHEN** 9' 8" x 7' 6" (2.96m x 2.30m)

**STAIRS & LANDING** 

**BEDROOM 1** 10' 11" x 14' 6" (3.34m x 4.44m)

**BEDROOM 2** 8' 9" x 8' 5" (2.67m x 2.57m)