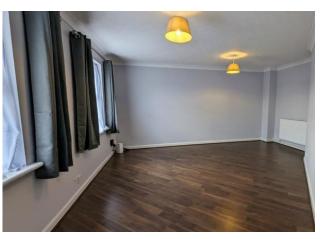

# **ENTRANCE HALL**

**LIVING ROOM** 15' 8" x 15' 8" (4.78m x 4.79m)

**KITCHEN** 9' 8" x 7' 6" (2.96m x 2.30m)

**STAIRS & LANDING** 

**BEDROOM 1** 10' 11" x 14' 6" (3.34m x 4.44m)

**BEDROOM 2** 8' 9" x 8' 5" (2.67m x 2.57m)