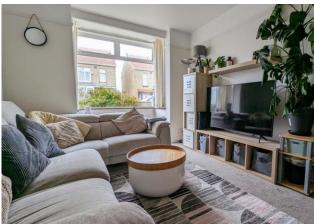

ENTRANCE/STUDY 8' 11" x 12' 4" (2.73m x 3.76m) BEDROOM 3/RECEPTION ROOM 10' 3" x 12' 4" (3.14m x 3.76m) RECEPTION ROOM 12' 9" x 12' 3" (3.91m x 3.75m) KITCHEN 8' 10" x 12' 5" (2.70m x 3.80m) CONSERVATORY 8' 7" x 13' 7" (2.64m x 4.16m) BATHROOM 6' 5" x 9' 3" (1.96m x 2.82m) STAIRS & LANDING BEDROOM 2 13' 2" x 9' 5" (4.03m x 2.88m) MASTER BEDROOM 13' 6" x 11' 7" (4.12m x 3.54m) ENSUITE 5' 3" x 7' 8" (1.62m x 2.35m) AGENT NOTES