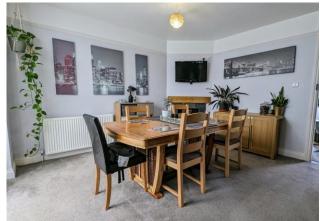

ENTRANCE/STUDY 8' 11" x 12' 4" (2.73m x 3.76m) BEDROOM 3/RECEPTION ROOM 10' 3" x 12' 4" (3.14m x 3.76m) RECEPTION ROOM 12' 9" x 12' 3" (3.91m x 3.75m) KITCHEN 8' 10" x 12' 5" (2.70m x 3.80m) CONSERVATORY 8' 7" x 13' 7" (2.64m x 4.16m) BATHROOM 6' 5" x 9' 3" (1.96m x 2.82m) STAIRS & LANDING BEDROOM 2 13' 2" x 9' 5" (4.03m x 2.88m) MASTER BEDROOM 13' 6" x 11' 7" (4.12m x 3.54m) ENSUITE 5' 3" x 7' 8" (1.62m x 2.35m) AGENT NOTES