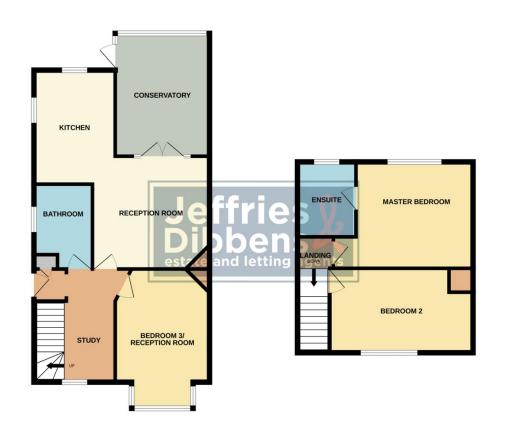

ENTRANCE/STUDY 8' 11" x 12' 4" (2.73m x 3.76m) BEDROOM 3/RECEPTION ROOM 10' 3" x 12' 4" (3.14m x 3.76m) RECEPTION ROOM 12' 9" x 12' 3" (3.91m x 3.75m) KITCHEN 8' 10" x 12' 5" (2.70m x 3.80m) CONSERVATORY 8' 7" x 13' 7" (2.64m x 4.16m) BATHROOM 6' 5" x 9' 3" (1.96m x 2.82m) STAIRS & LANDING BEDROOM 2 13' 2" x 9' 5" (4.03m x 2.88m) MASTER BEDROOM 13' 6" x 11' 7" (4.12m x 3.54m) ENSUITE 5' 3" x 7' 8" (1.62m x 2.35m) AGENT NOTES

- Freehold
- EPC Rating D
- Council Tax Band C

GROUND FLOOR

1ST FLOOR

Whils every attempt has been made to ensure the accuracy of the Boopdan contained here, measurements of doors, window, norms and any other items are approximate and on responsibility is taken for any error, ensists or orms-statement. This plan is for illustrative purposes only and should be used as such by any prospective purchaser. The service, systems and applicates shown have not bene tested and no guarante as to their operability or efficiency can be given. Made with Mergine C 2024. LOCAL AUTHORITY Gosport Borough Council