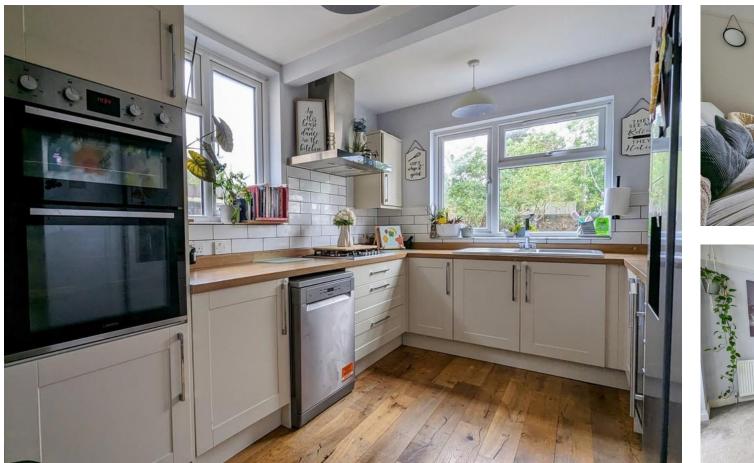

ENTRANCE/STUDY 8' 11" x 12' 4" (2.73m x 3.76m) BEDROOM 3/RECEPTION ROOM 10' 3" x 12' 4" (3.14m x 3.76m) RECEPTION ROOM 12' 9" x 12' 3" (3.91m x 3.75m) KITCHEN 8' 10" x 12' 5" (2.70m x 3.80m) CONSERVATORY 8' 7" x 13' 7" (2.64m x 4.16m) BATHROOM 6' 5" x 9' 3" (1.96m x 2.82m) STAIRS & LANDING BEDROOM 2 13' 2" x 9' 5" (4.03m x 2.88m) MASTER BEDROOM 13' 6" x 11' 7" (4.12m x 3.54m) ENSUITE 5' 3" x 7' 8" (1.62m x 2.35m) AGENT NOTES