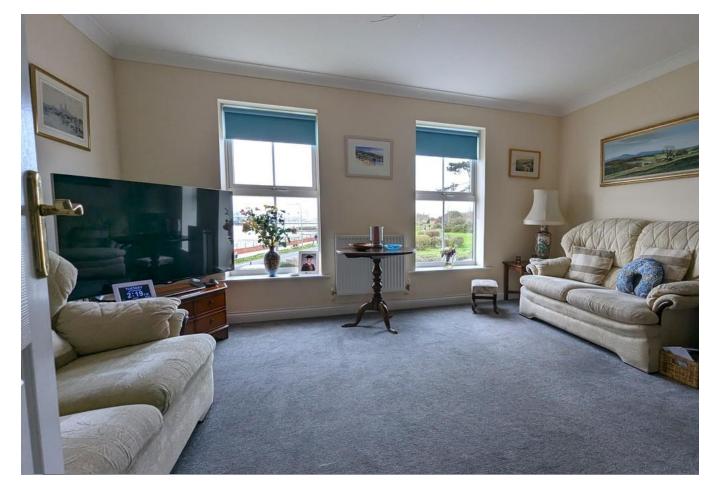

**INTEGRAL GARAGE** 7' 11" x 16' 0" (2.43m x 4.89m)

W.C

**KITCHEN** 14' 5" x 12' 2" (4.40m x 3.73m)

**STAIRS & LANDING** 

**LOUNGE** 14' 5" x 16' 6" (4.40m x 5.04m)

**BATHROOM** 6' 8" x 4' 1" (2.05m x 1.25m)