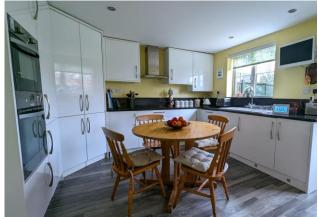

**INTEGRAL GARAGE** 7' 11" x 16' 0" (2.43m x 4.89m)

W.C

**KITCHEN** 14' 5" x 12' 2" (4.40m x 3.73m)

**STAIRS & LANDING** 

**LOUNGE** 14' 5" x 16' 6" (4.40m x 5.04m)

**BATHROOM** 6' 8" x 4' 1" (2.05m x 1.25m)