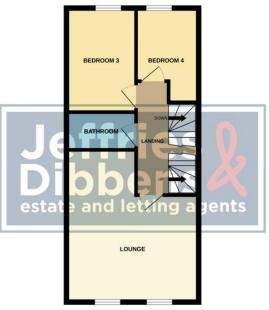

**BEDROOM 4** 6' 9" x 10' 2" (2.07m x 3.12m)

**BEDROOM 3** 7' 4" x 11' 3" (2.26m x 3.45m)

2ND FLOOR LANDING

**MASTER BEDROOM** 14' 6" x 11' 8" (4.43m x 3.57m)

**ENSUITE** 

**BATHROOM** 

**BEDROOM 2** 14' 6" x 10' 2" (4.42m x 3.10m)