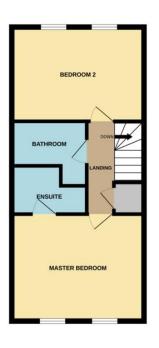

**BEDROOM 4** 6' 9" x 10' 2" (2.07m x 3.12m)

**BEDROOM 3** 7' 4" x 11' 3" (2.26m x 3.45m)

2ND FLOOR LANDING

**MASTER BEDROOM** 14' 6" x 11' 8" (4.43m x 3.57m)

**ENSUITE** 

**BATHROOM** 

**BEDROOM 2** 14' 6" x 10' 2" (4.42m x 3.10m)