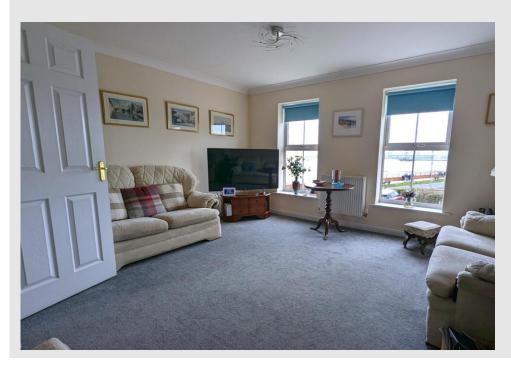

**INTEGRAL GARAGE** 7' 11" x 16' 0" (2.43m x 4.89m)

W.C

**KITCHEN** 14' 5" x 12' 2" (4.40m x 3.73m)

**STAIRS & LANDING** 

**LOUNGE** 14' 5" x 16' 6" (4.40m x 5.04m)

**BATHROOM** 6' 8" x 4' 1" (2.05m x 1.25m)