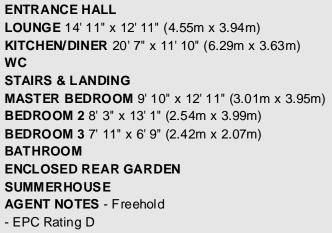

## PROPERTY SUMMARY

\*\*\*Guide Price £290,000 - £300,000 \*\*\* This extended and beautifully presented semi-detached family home is in our opinion a must see. The property benefits from three bedrooms, open plan modern kitchen/diner, separate lounge, cloakroom, low maintenance rear garden with summerhouse, ample parking and so much more. Call our Gosport office now to arrange an internal inspection because this property really does need to be viewed to appreciate all it has to offer.









- Council Tax Band C





**GROUND FLOOR** 





LOCAL AUTHORITY Gosport Borough Council

**TENURE** Freehold

COUNCIL TAX BAND Band C

VIEWINGS By prior appointment only



Agents Note: Whilst every care has been taken to prepare these particulars, they are for guidance purposes only. All measurements are approximate and are for general guidance purposes only and whilst every care has been taken to ensure their accuracy, they should not be relied upon and potential buyers/tenants are advised to recheck the measurements



**OFFICE ADDRESS** 126 High Street, Gosport, Hampshire, PO12 1DU CONTACT 02392 602 155 gosport@dibbensproperty.co.uk www.jdea.co.uk