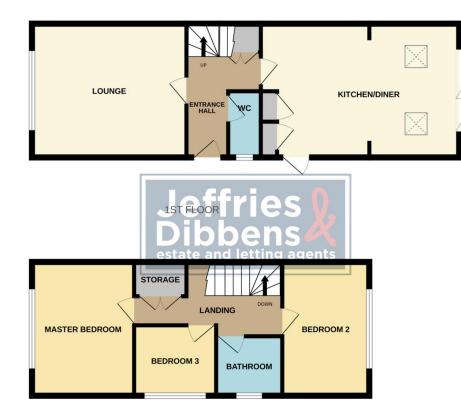

## PROPERTY SUMMARY

\*\*\*Guide Price £290,000 - £300,000 \*\*\* This extended and beautifully presented semi-detached family home is in our opinion a must see. The property benefits from three bedrooms, open plan modern kitchen/diner, separate lounge, cloakroom, low maintenance rear garden with summerhouse, ample parking and so much more. Call our Gosport office now to arrange an internal inspection because this property really does need to be viewed to appreciate all it has to offer.