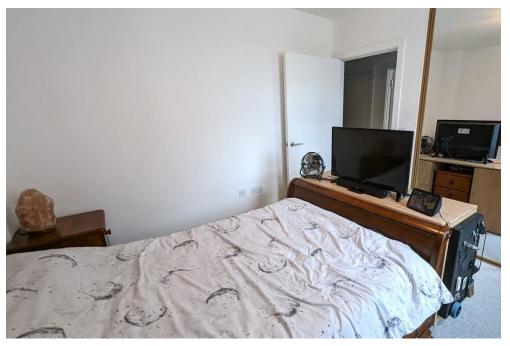

## **ENTRANCE HALL**

**KITCHEN** 5' 10" x 10' 9" (1.78m x 3.30m)

**LOUNGE** 10' 11" x 16' 9" (3.35m x 5.13m)

**BEDROOM** 10' 7" x 10' 9" (3.23m x 3.30m)

**BATHROOM** 

**CUPBOARD** 