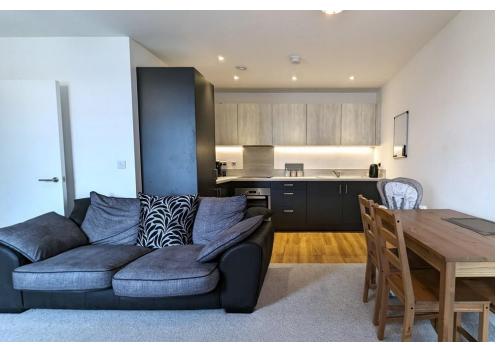

## **ENTRANCE HALL**

**KITCHEN** 5' 10" x 10' 9" (1.78m x 3.30m)

**LOUNGE** 10' 11" x 16' 9" (3.35m x 5.13m)

**BEDROOM** 10' 7" x 10' 9" (3.23m x 3.30m)

**BATHROOM** 

**CUPBOARD** 