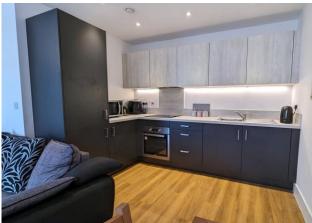

## **PROPERTY SUMMARY**

We are pleased to offer to the market for sale; this modern first floor apartment, located within the popular waterfront Royal Clarence Yard. The spacious property features a double bedroom with built in wardrobes, open plan lounge and fitted kitchen, bathroom, and walk in airing cupboard. Benefitting from a lift in the block and permit parking, this property is a must see - so please call our Gosport branch to arrange your viewing.

## **ENTRANCE HALL**

**KITCHEN** 5' 10" x 10' 9" (1.78m x 3.30m)

**LOUNGE** 10' 11" x 16' 9" (3.35m x 5.13m)

**BEDROOM** 10' 7" x 10' 9" (3.23m x 3.30m)

**BATHROOM** 

**CUPBOARD** 